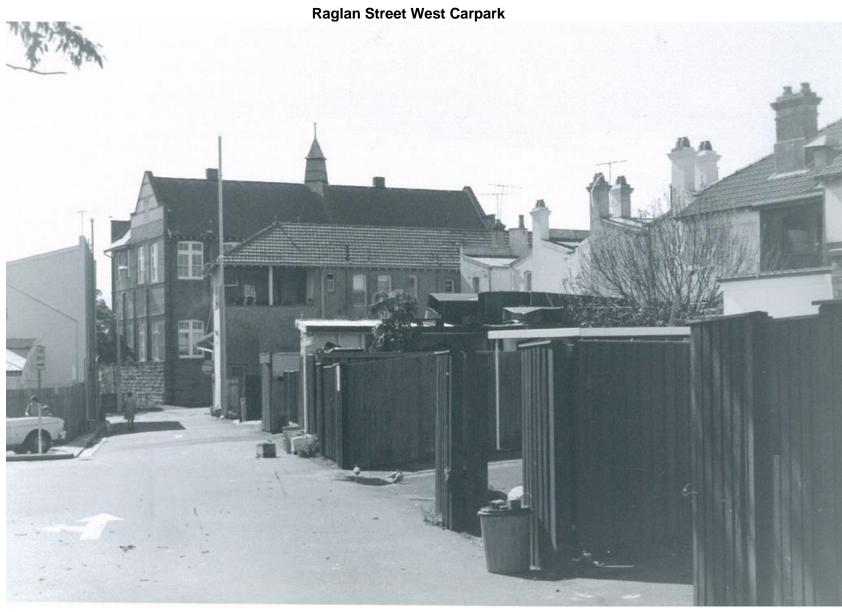

This document pairs photos from 1980, taken by Robertson & Hindmarsh with photos taken in 2016 to form a comparison of changes in the built form over time over these 36 years. The photos taken in 1980 are in black and white while the 2016 photos are in colour. Each comparison has the relevant address/addresses listed at the top of the page. The properties covered by this document are marked in the map below.