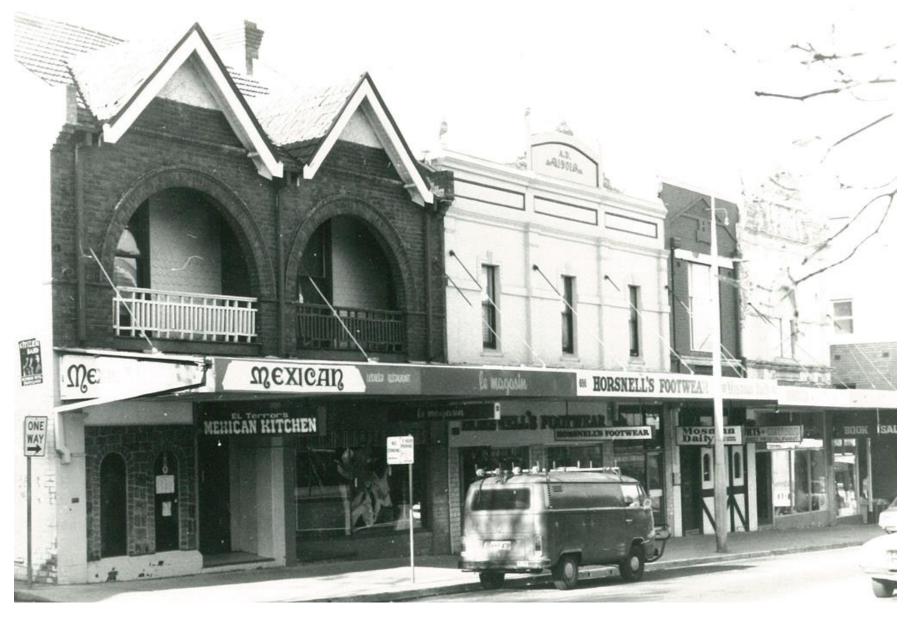

This document pairs photos from 1980, taken by Robertson & Hindmarsh with photos taken in 2016 to form a comparison of changes in the built form over time over these 36 years. The photos taken in 1980 are in black and white while the 2016 photos are in colour. Each comparison has the relevant address/addresses listed at the top of the page. The properties covered by this document are marked in the map below.