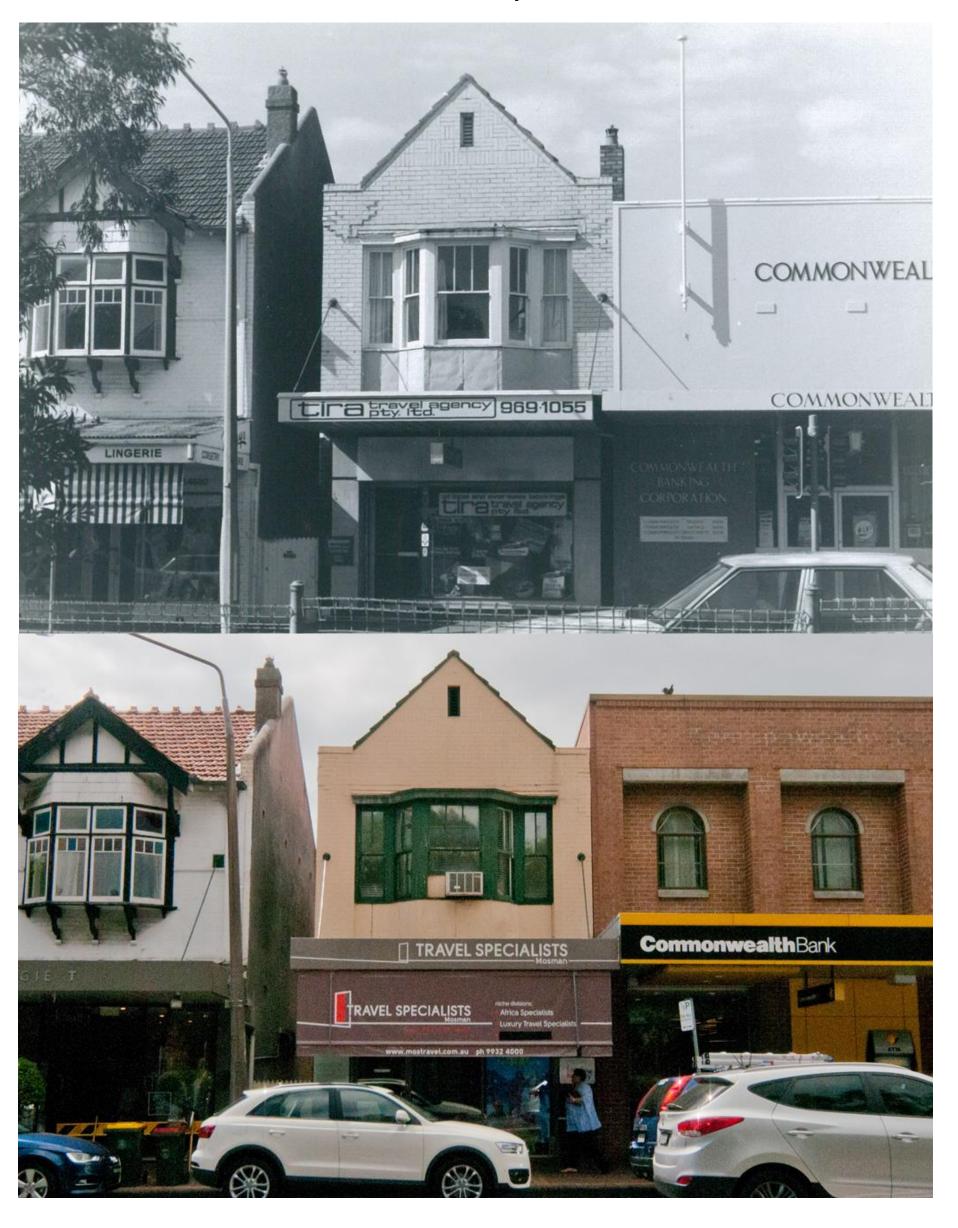

This document pairs photos from 1980, taken by Robertson & Hindmarsh with photos taken in 2016 to form a comparison of changes in the built form over time over these 36 years. The photos taken in 1980 are in black and white while the 2016 photos are in colour. Each comparison has the relevant address/addresses listed at the top of the page. The properties covered by this document are marked in the map below.