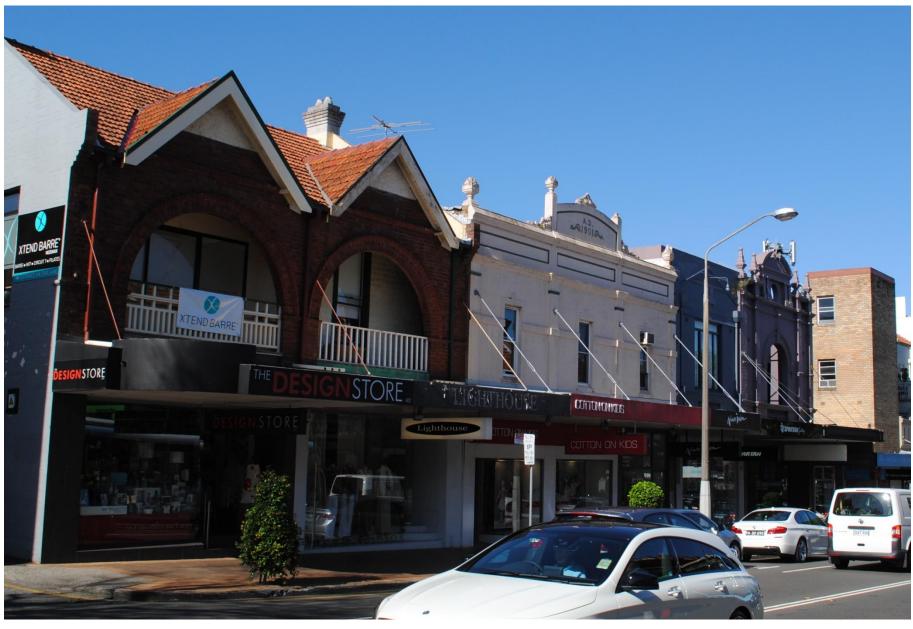

This document pairs photos from 1980, taken by Robertson & Hindmarsh with photos taken in 2016 to form a comparison of changes in the built form over time over these 36 years. The photos taken in 1980 are in black and white while the 2016 photos are in colour. Each comparison has the relevant address/addresses listed at the top of the page. The properties covered by this document are marked in the map below.