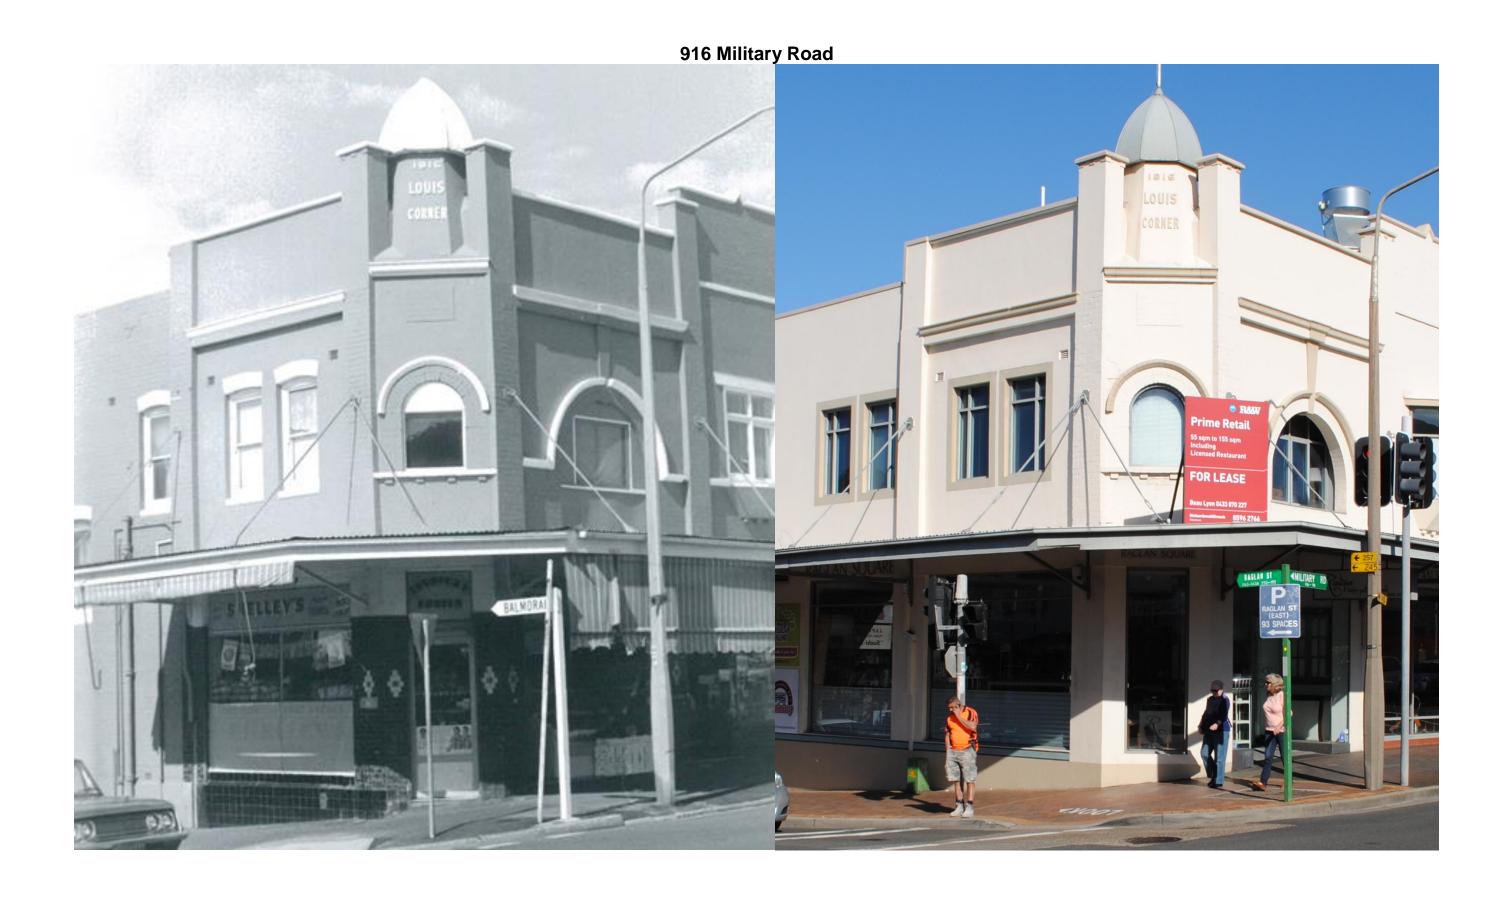

This document pairs photos from 1980, taken by Robertson & Hindmarsh with photos taken in 2016 to form a comparison of changes in the built form over time over these 36 years. The photos taken in 1980 are in black and white while the 2016 photos are in colour. Each comparison has the relevant address/addresses listed at the top of the page. The properties covered by this document are marked in the map below.