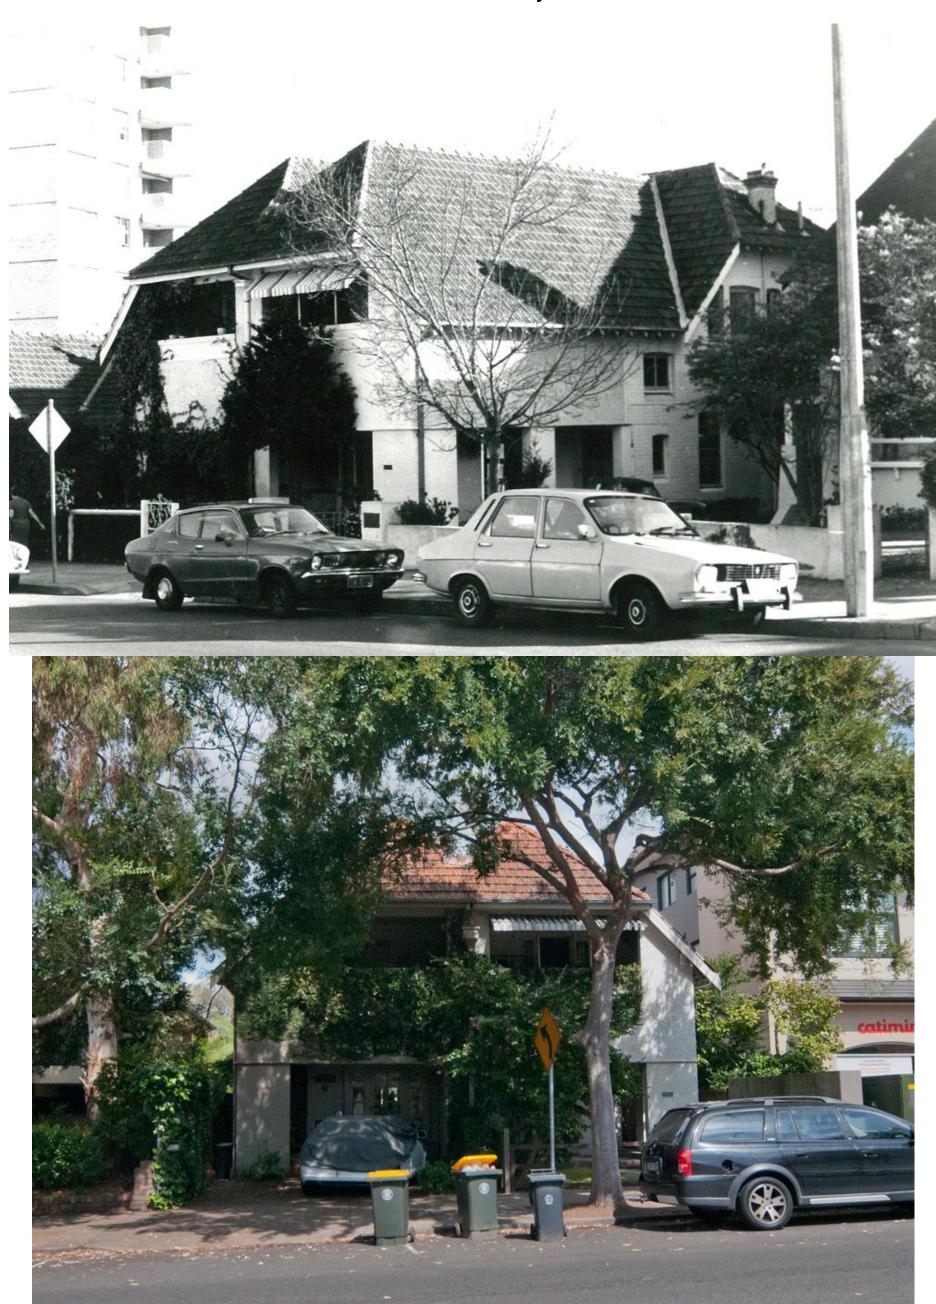

This document pairs photos from 1980, taken by Robertson & Hindmarsh with photos taken in 2016 to form a comparison of changes in the built form over time over these 36 years. The photos taken in 1980 are in black and white while the 2016 photos are in colour. Each comparison has the relevant address/addresses listed at the top of the page. The properties covered by this document are marked in the map below.