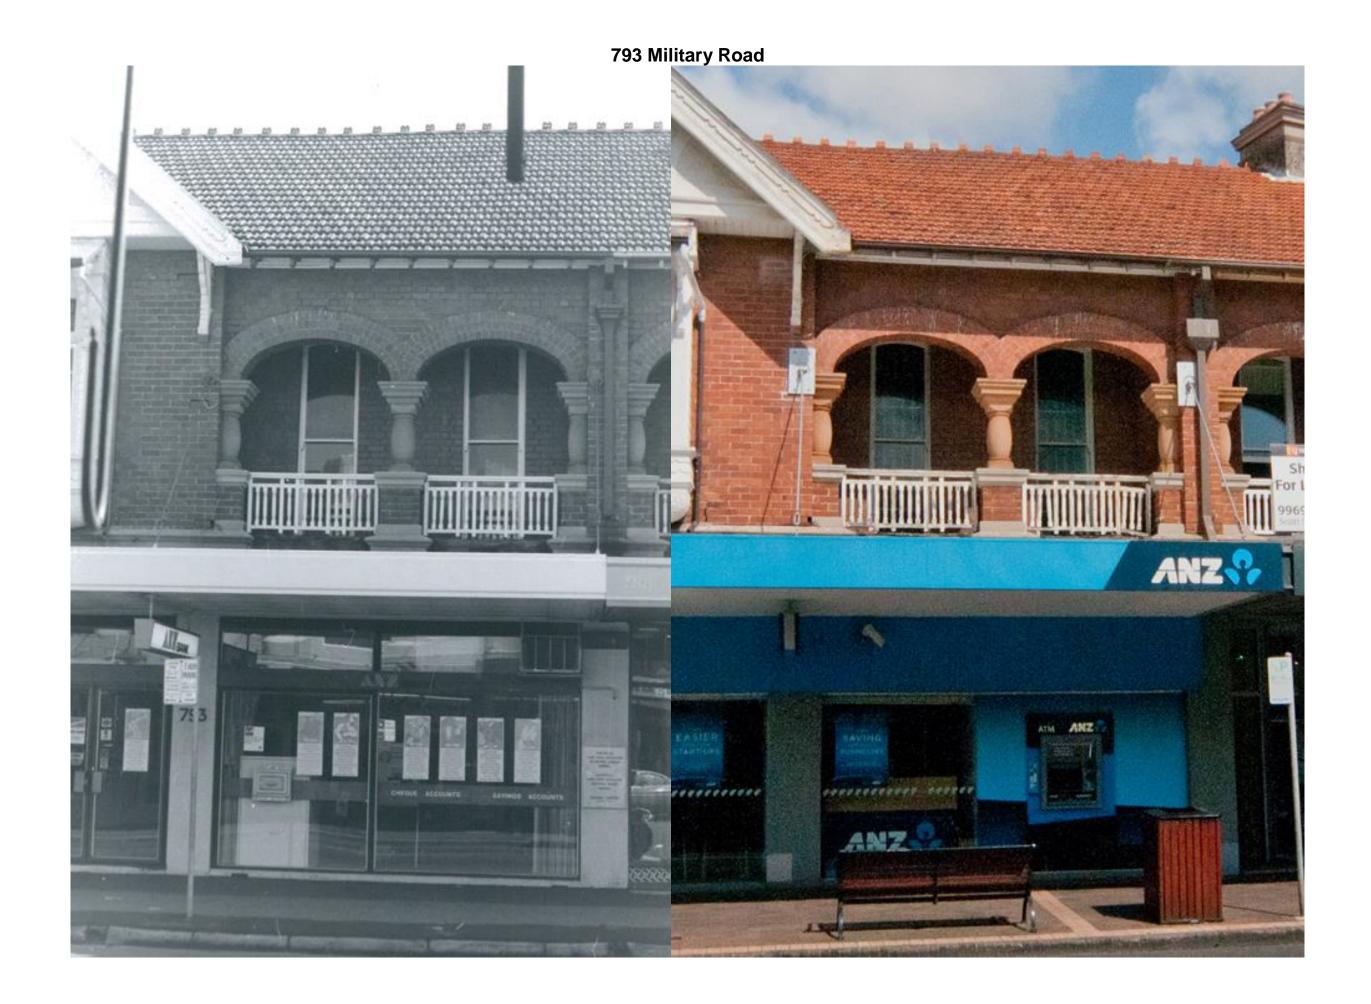

This document pairs photos from 1980, taken by Robertson & Hindmarsh with photos taken in 2016 to form a comparison of changes in the built form over time over these 36 years. The photos taken in 1980 are in black and white while the 2016 photos are in colour. Each comparison has the relevant address/addresses listed at the top of the page. The properties covered by this document are marked in the map below.