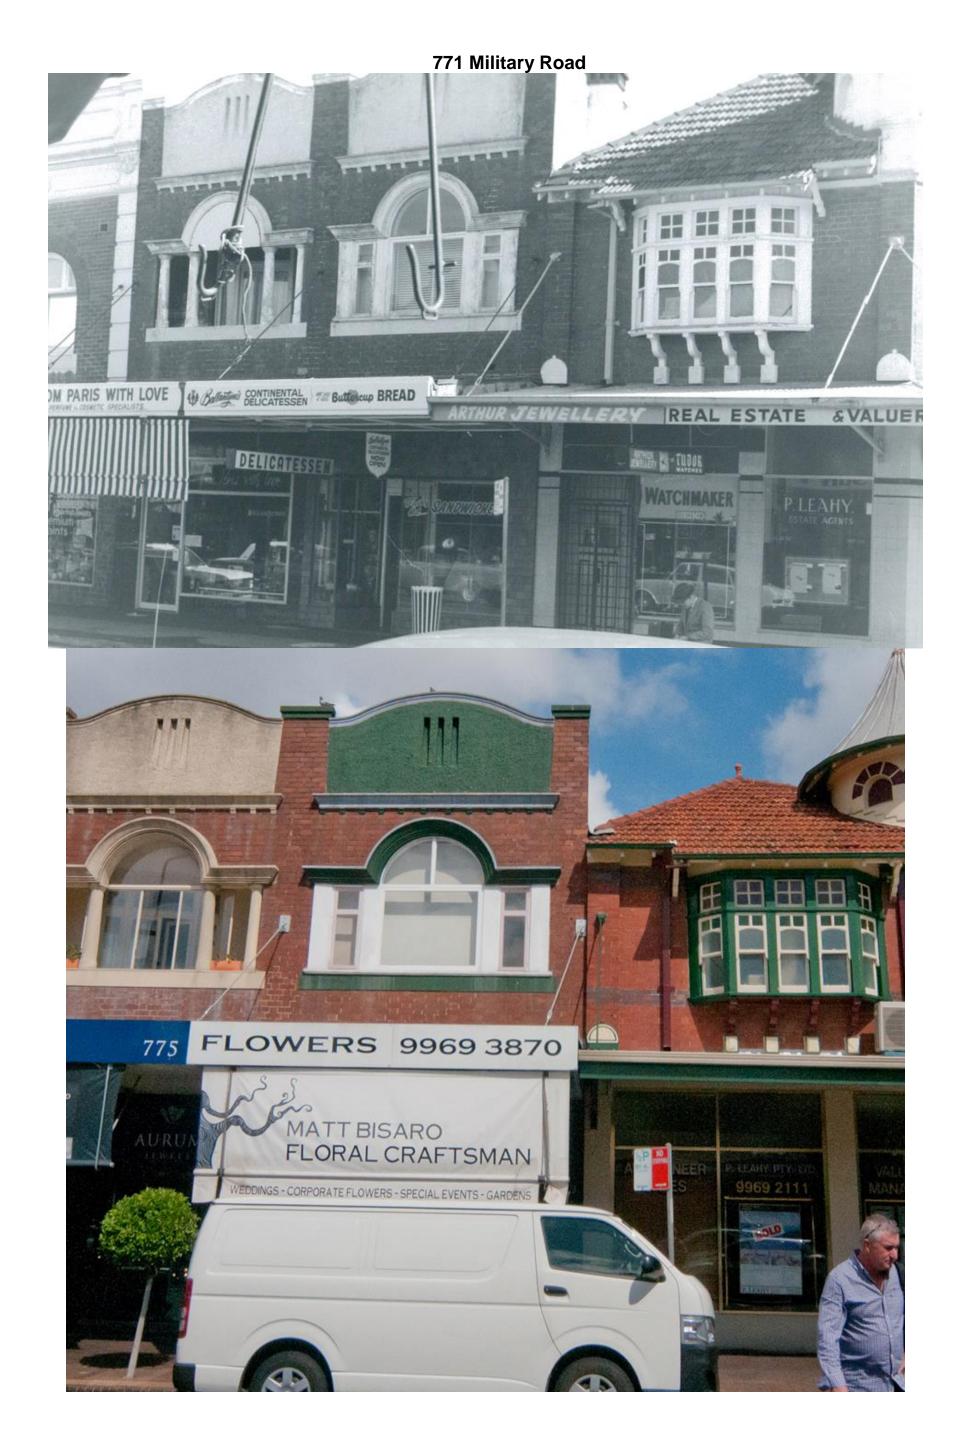

This document pairs photos from 1980, taken by Robertson & Hindmarsh with photos taken in 2016 to form a comparison of changes in the built form over time over these 36 years. The photos taken in 1980 are in black and white while the 2016 photos are in colour. Each comparison has the relevant address/addresses listed at the top of the page. The properties covered by this document are marked in the map below.