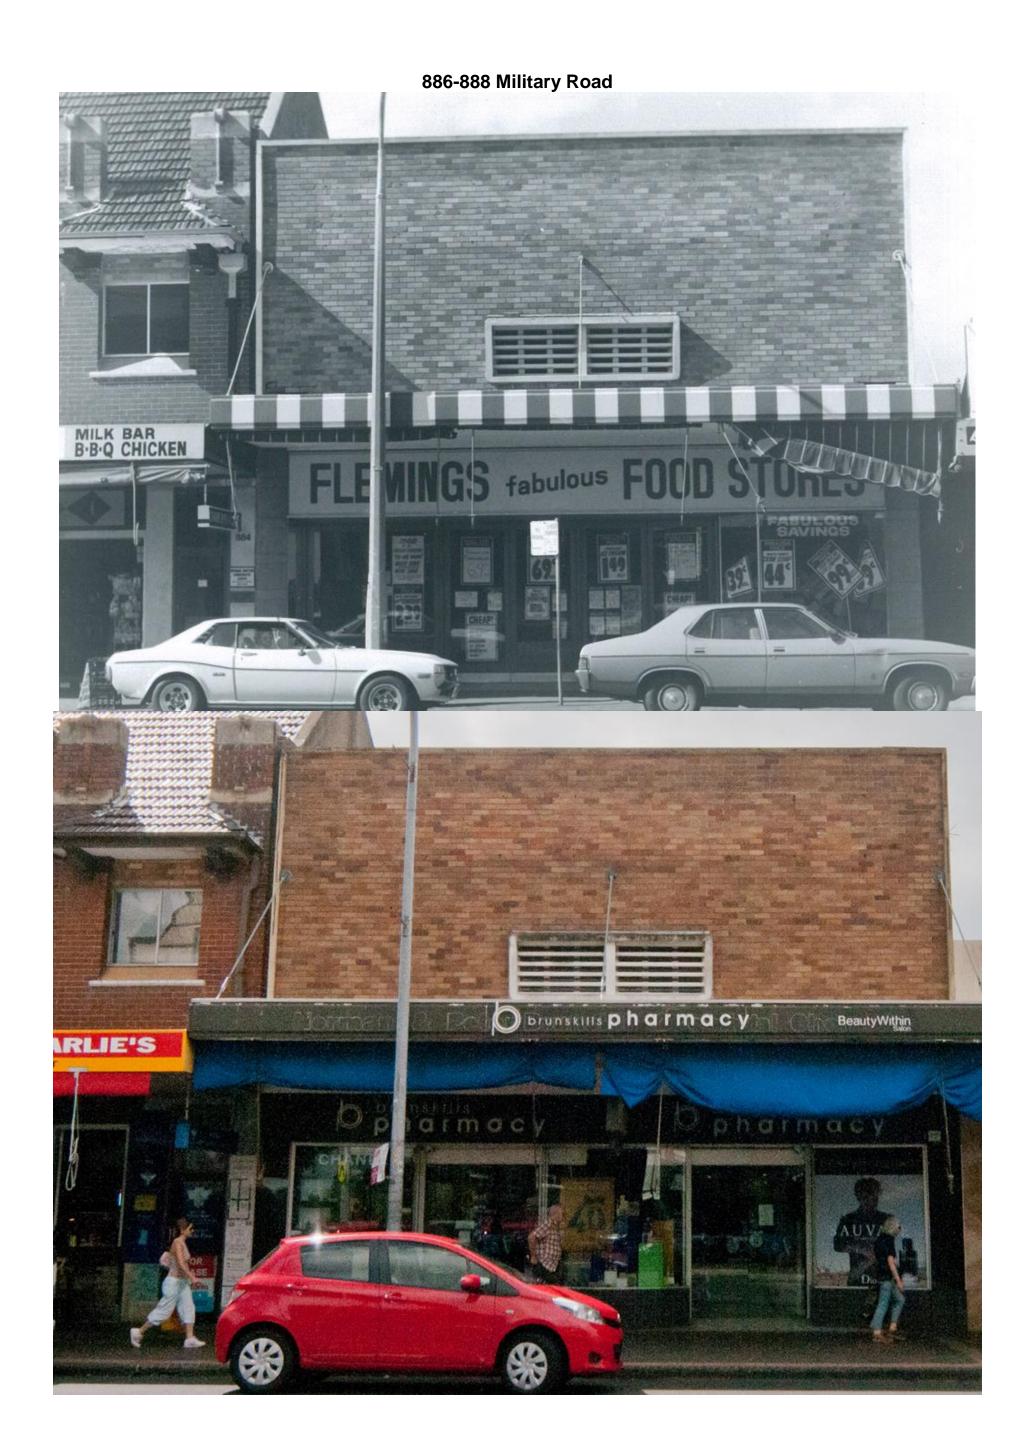

## Introduction

In August 1980, Scott Robertson, from Conservation Architects Robertson & Hindmarsh Pty Ltd completed a photographic survey of what is now the Military Road Heritage Conservation Area. This was completed as part of a National trust proposal for Military Road to be an urban conservation area. In early 2016, photos of individual properties in the Military Road Heritage Conservation area were taken as part of a heritage survey.

This document pairs photos from 1980, taken by Robertson & Hindmarsh with photos taken in 2016 to form a comparison of changes in the built form over time over these 36 years. The photos taken in 1980 are in black and white while the 2016 photos are in colour. Each comparison has the relevant address/addresses listed at the top of the page. The properties covered by this document are marked in the map below.