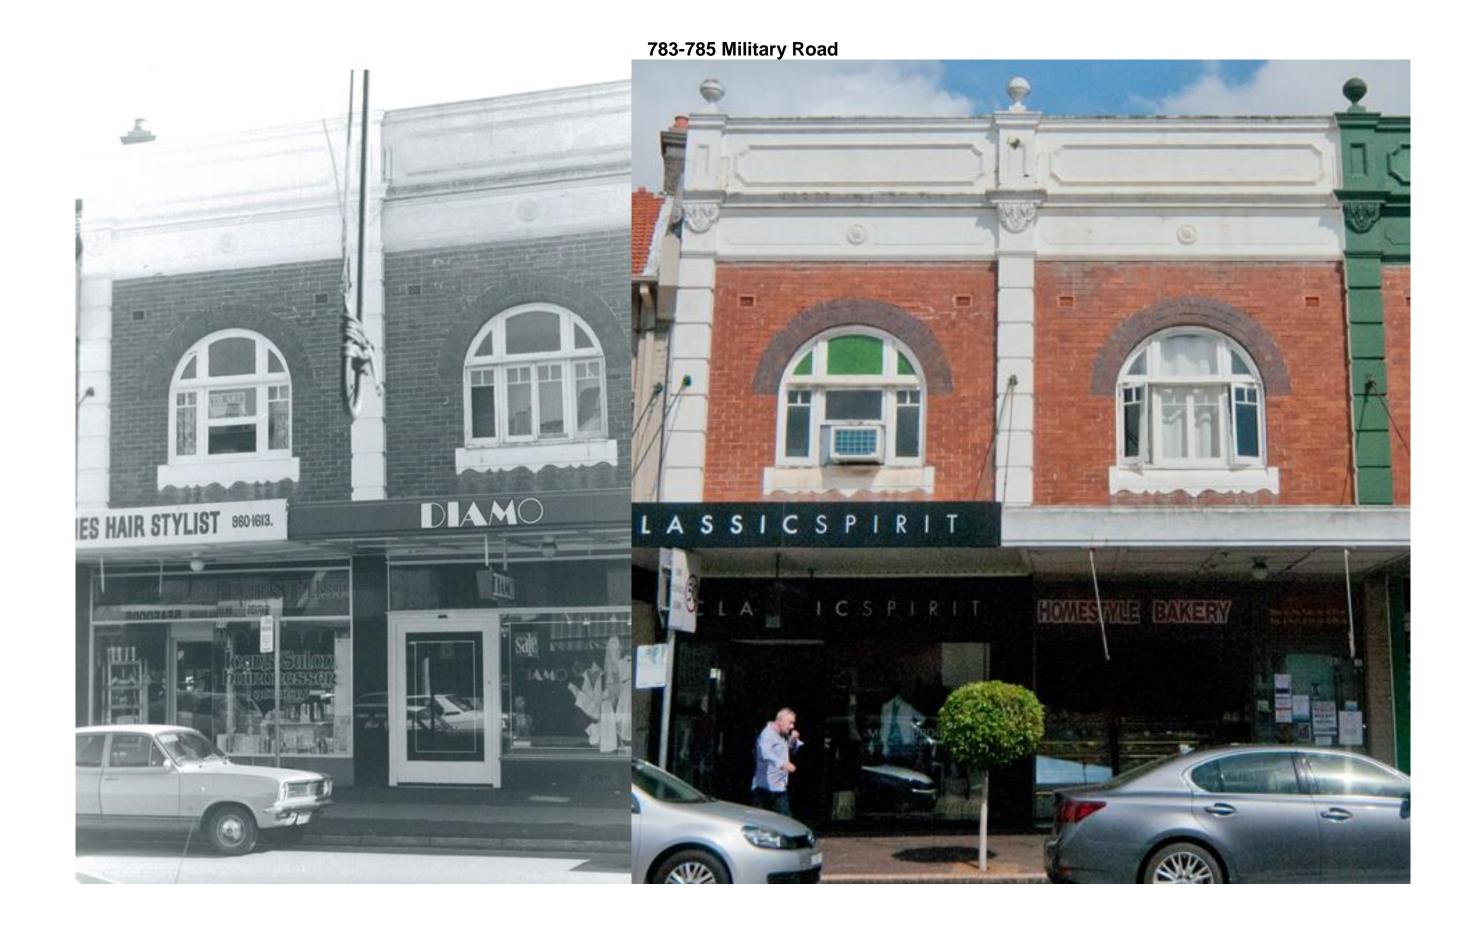

This document pairs photos from 1980, taken by Robertson & Hindmarsh with photos taken in 2016 to form a comparison of changes in the built form over time over these 36 years. The photos taken in 1980 are in black and white while the 2016 photos are in colour. Each comparison has the relevant address/addresses listed at the top of the page. The properties covered by this document are marked in the map below.