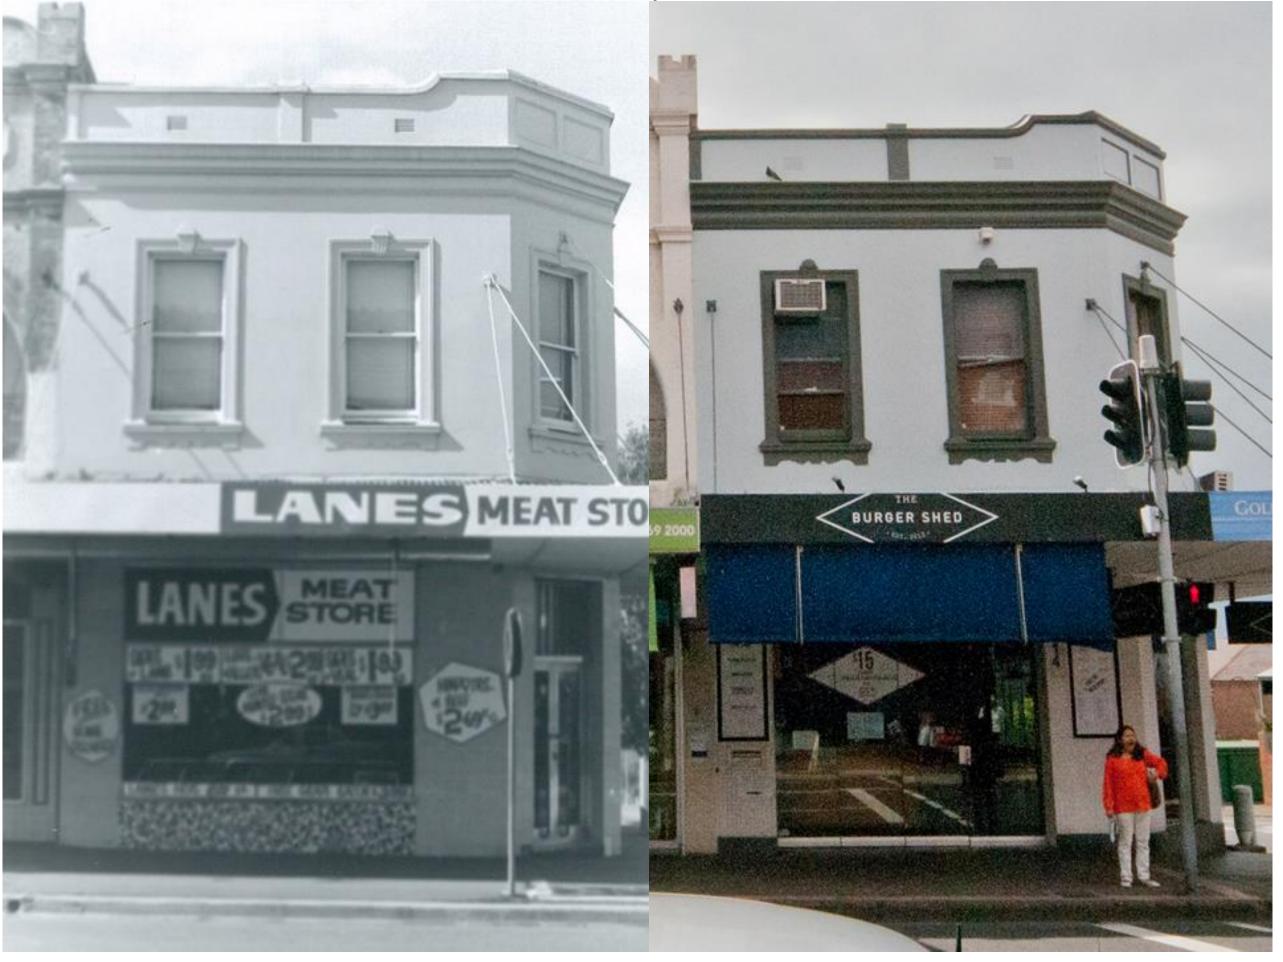

This document pairs photos from 1980, taken by Robertson & Hindmarsh with photos taken in 2016 to form a comparison of changes in the built form over time over these 36 years. The photos taken in 1980 are in black and white while the 2016 photos are in colour. Each comparison has the relevant address/addresses listed at the top of the page. The properties covered by this document are marked in the map below.