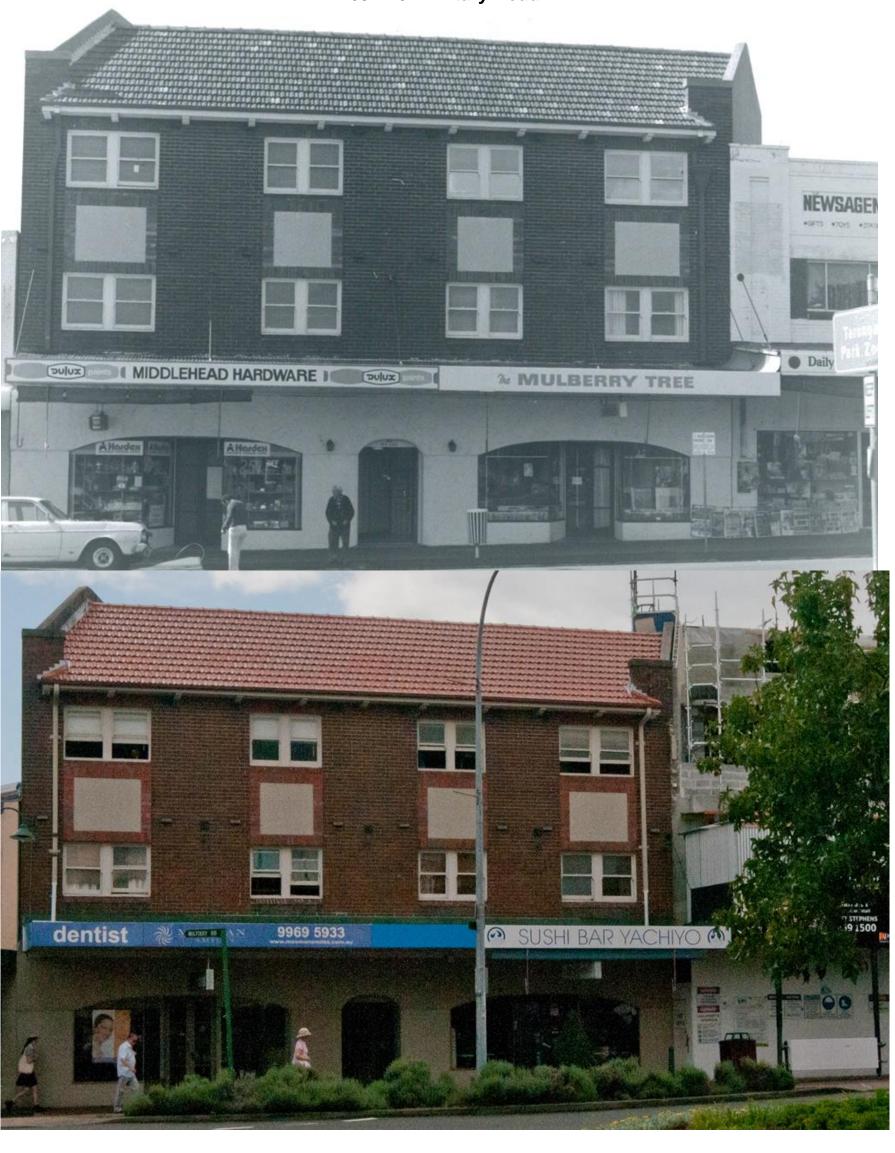

This document pairs photos from 1980, taken by Robertson & Hindmarsh with photos taken in 2016 to form a comparison of changes in the built form over time over these 36 years. The photos taken in 1980 are in black and white while the 2016 photos are in colour. Each comparison has the relevant address/addresses listed at the top of the page. The properties covered by this document are marked in the map below.