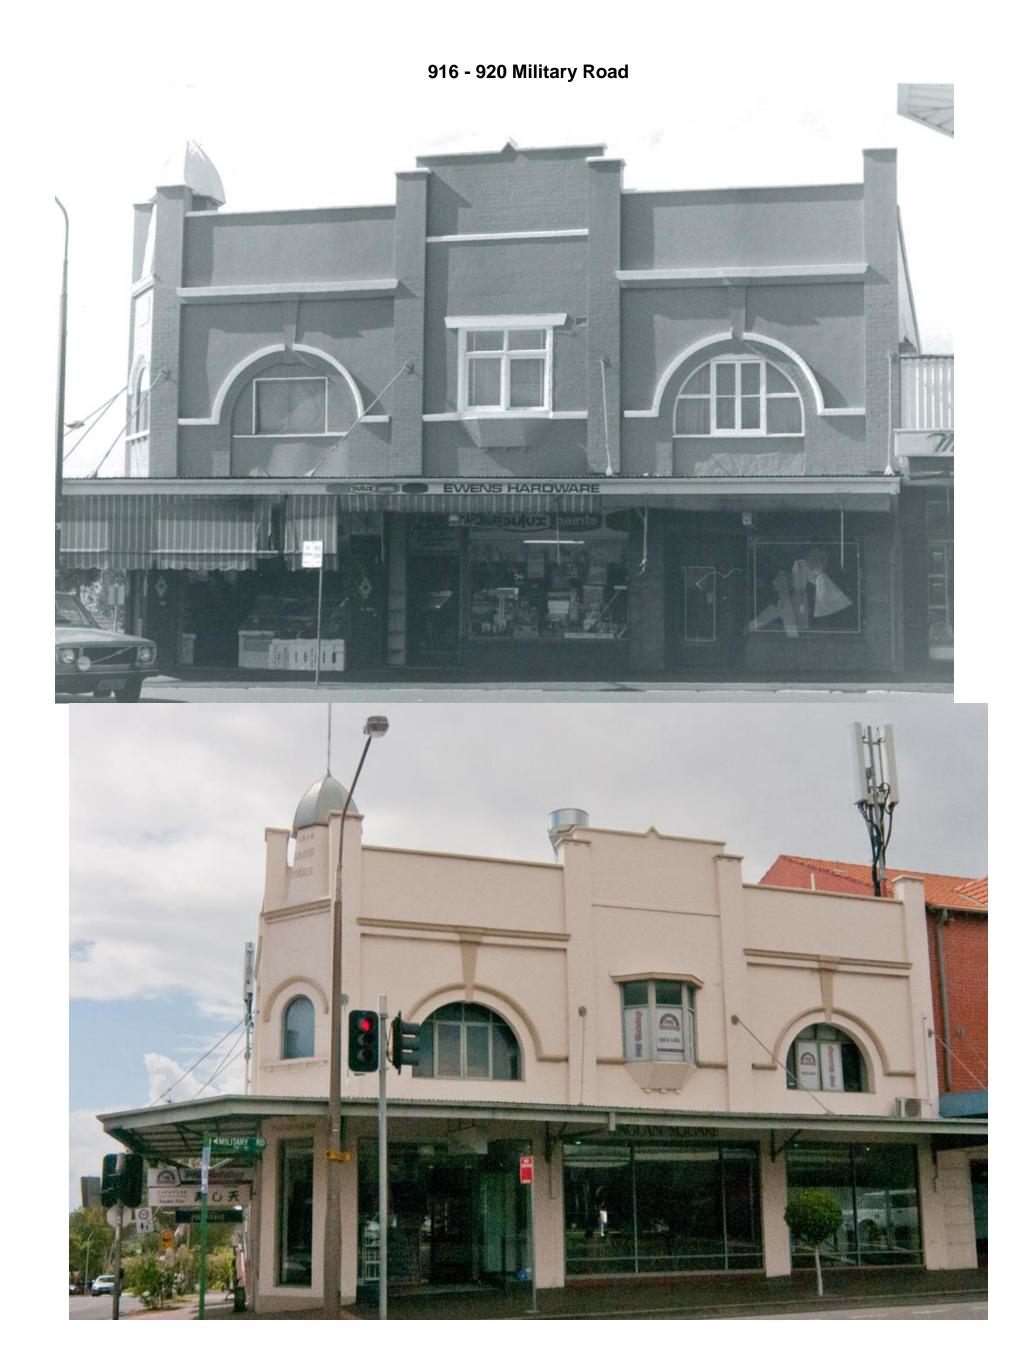

## Introduction

In August 1980, Scott Robertson, from Conservation Architects Robertson & Hindmarsh Pty Ltd completed a photographic survey of what is now the Military Road Heritage Conservation Area. This was completed as part of a National trust proposal for Military Road to be an urban conservation area. In early 2016, photos of individual properties in the Military Road Heritage Conservation area were taken as part of a heritage survey.

This document pairs photos from 1980, taken by Robertson & Hindmarsh with photos taken in 2016 to form a comparison of changes in the built form over time over these 36 years. The photos taken in 1980 are in black and white while the 2016 photos are in colour. Each comparison has the relevant address/addresses listed at the top of the page. The properties covered by this document are marked in the map below.