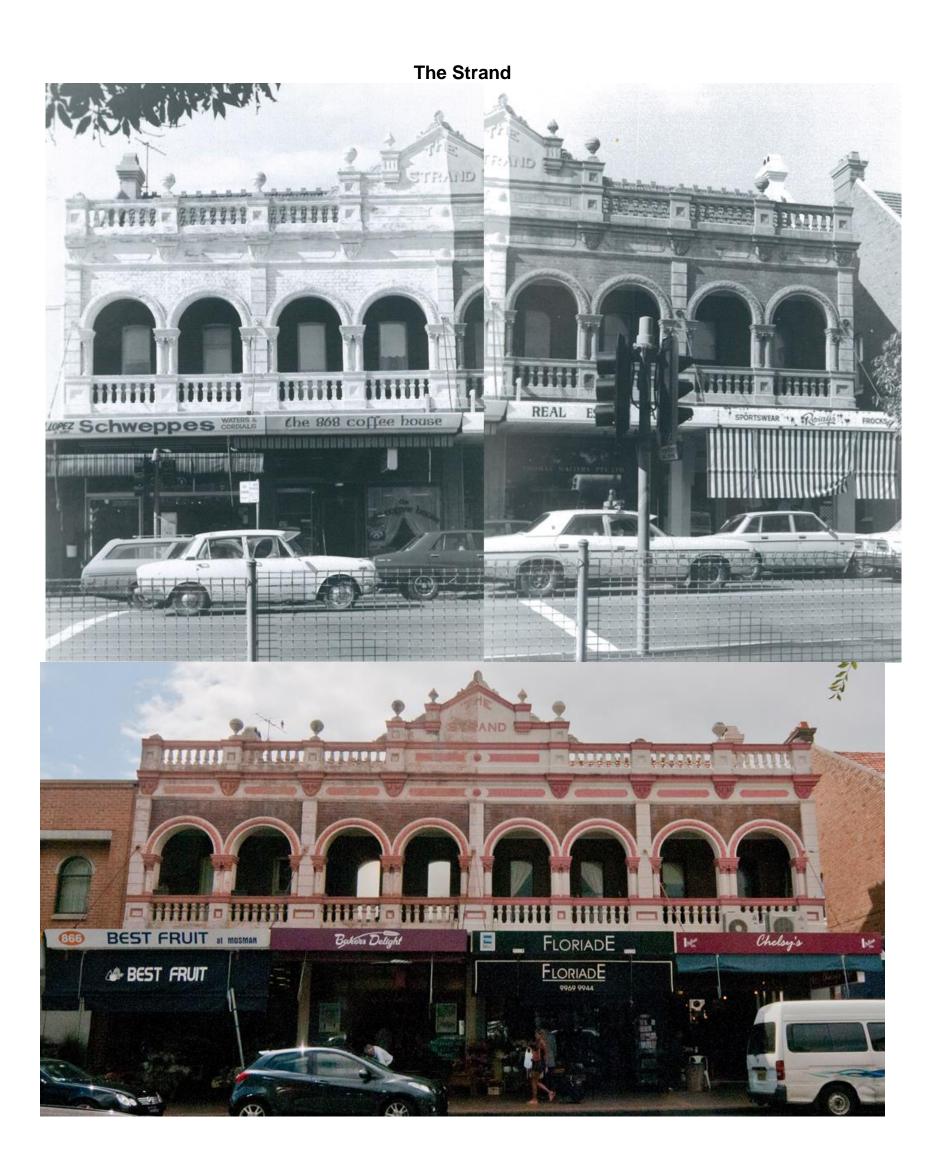

This document pairs photos from 1980, taken by Robertson & Hindmarsh with photos taken in 2016 to form a comparison of changes in the built form over time over these 36 years. The photos taken in 1980 are in black and white while the 2016 photos are in colour. Each comparison has the relevant address/addresses listed at the top of the page. The properties covered by this document are marked in the map below.