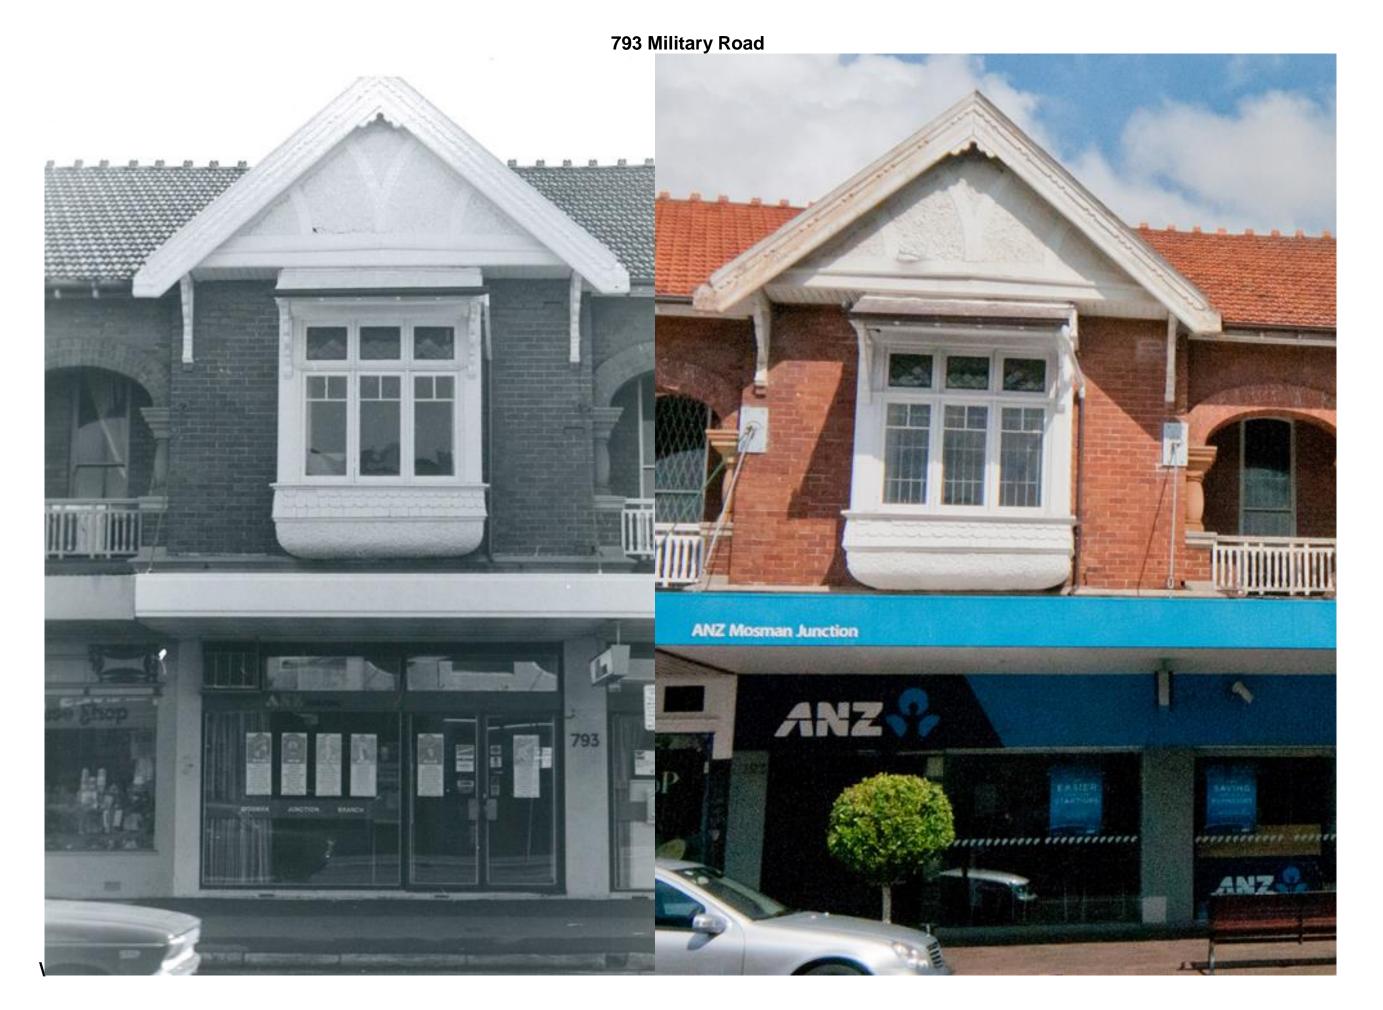

This document pairs photos from 1980, taken by Robertson & Hindmarsh with photos taken in 2016 to form a comparison of changes in the built form over time over these 36 years. The photos taken in 1980 are in black and white while the 2016 photos are in colour. Each comparison has the relevant address/addresses listed at the top of the page. The properties covered by this document are marked in the map below.