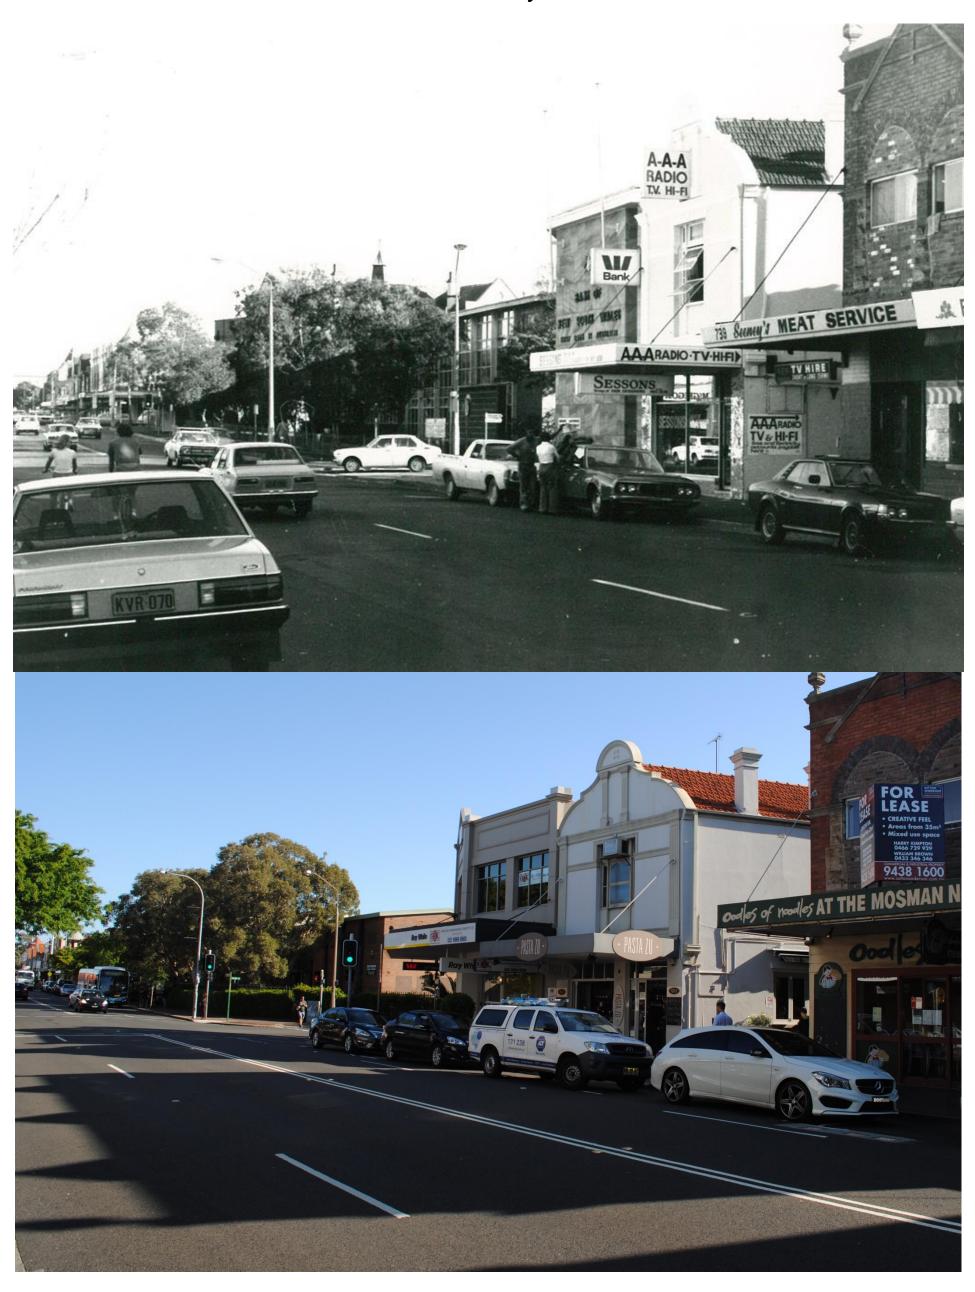

This document pairs photos from 1980, taken by Robertson & Hindmarsh with photos taken in 2016 to form a comparison of changes in the built form over time over these 36 years. The photos taken in 1980 are in black and white while the 2016 photos are in colour. Each comparison has the relevant address/addresses listed at the top of the page. The properties covered by this document are marked in the map below.