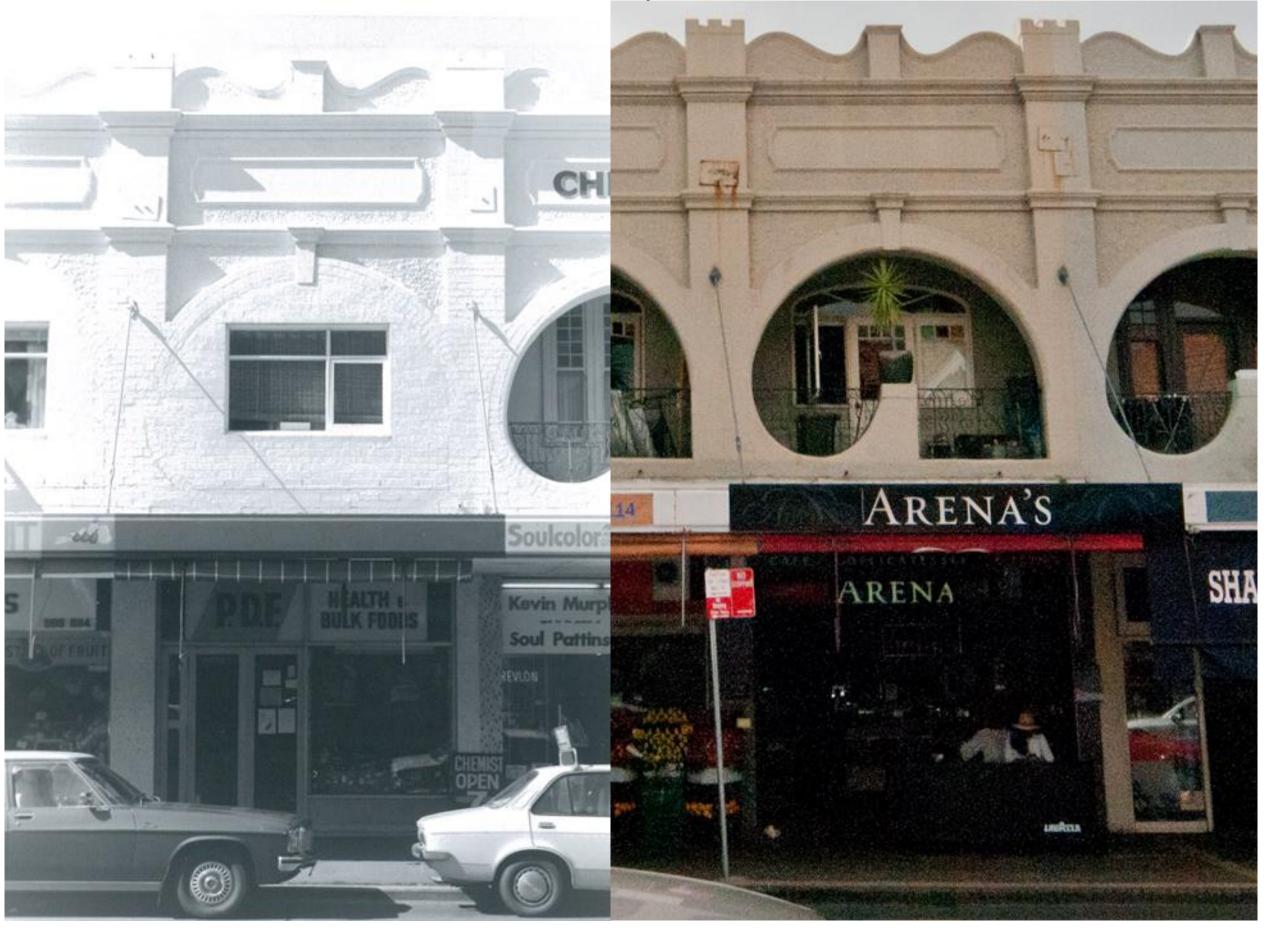

This document pairs photos from 1980, taken by Robertson & Hindmarsh with photos taken in 2016 to form a comparison of changes in the built form over time over these 36 years. The photos taken in 1980 are in black and white while the 2016 photos are in colour. Each comparison has the relevant address/addresses listed at the top of the page. The properties covered by this document are marked in the map below.