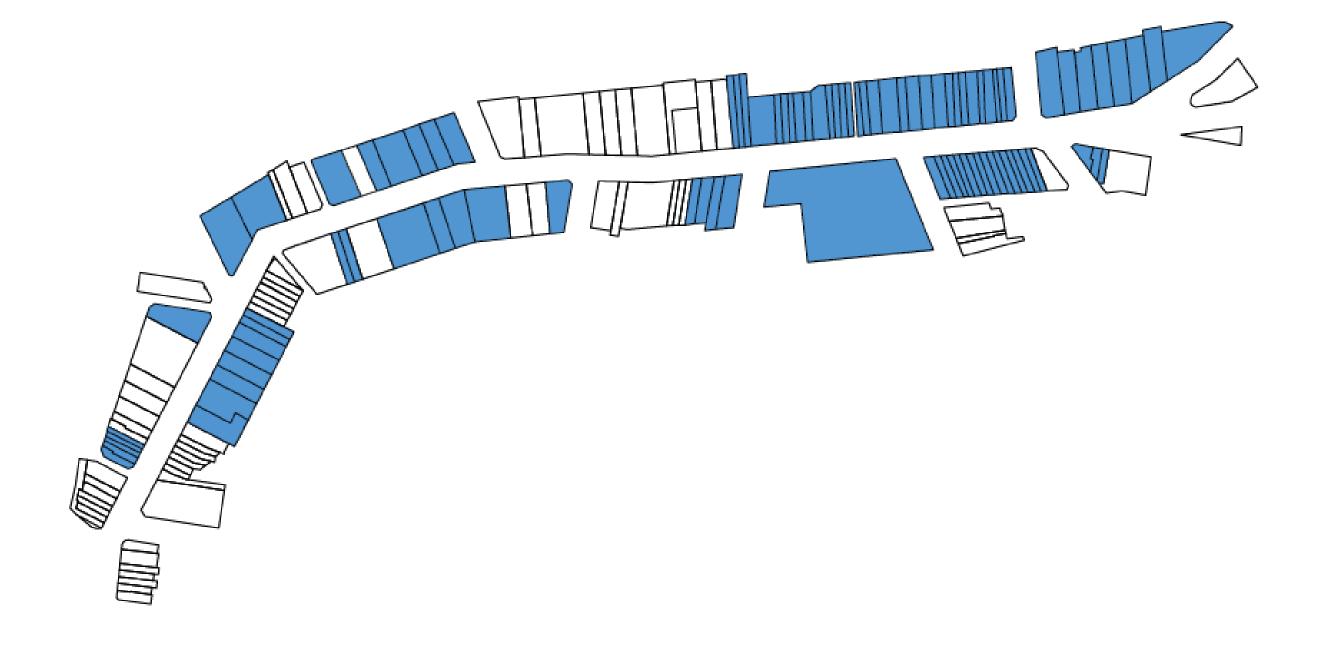

This document pairs photos from 1980, taken by Robertson & Hindmarsh with photos taken in 2016 to form a comparison of changes in the built form over time over these 36 years. The photos taken in 1980 are in black and white while the 2016 photos are in colour. Each comparison has the relevant address/addresses listed at the top of the page. The properties covered by this document are marked in the map below.