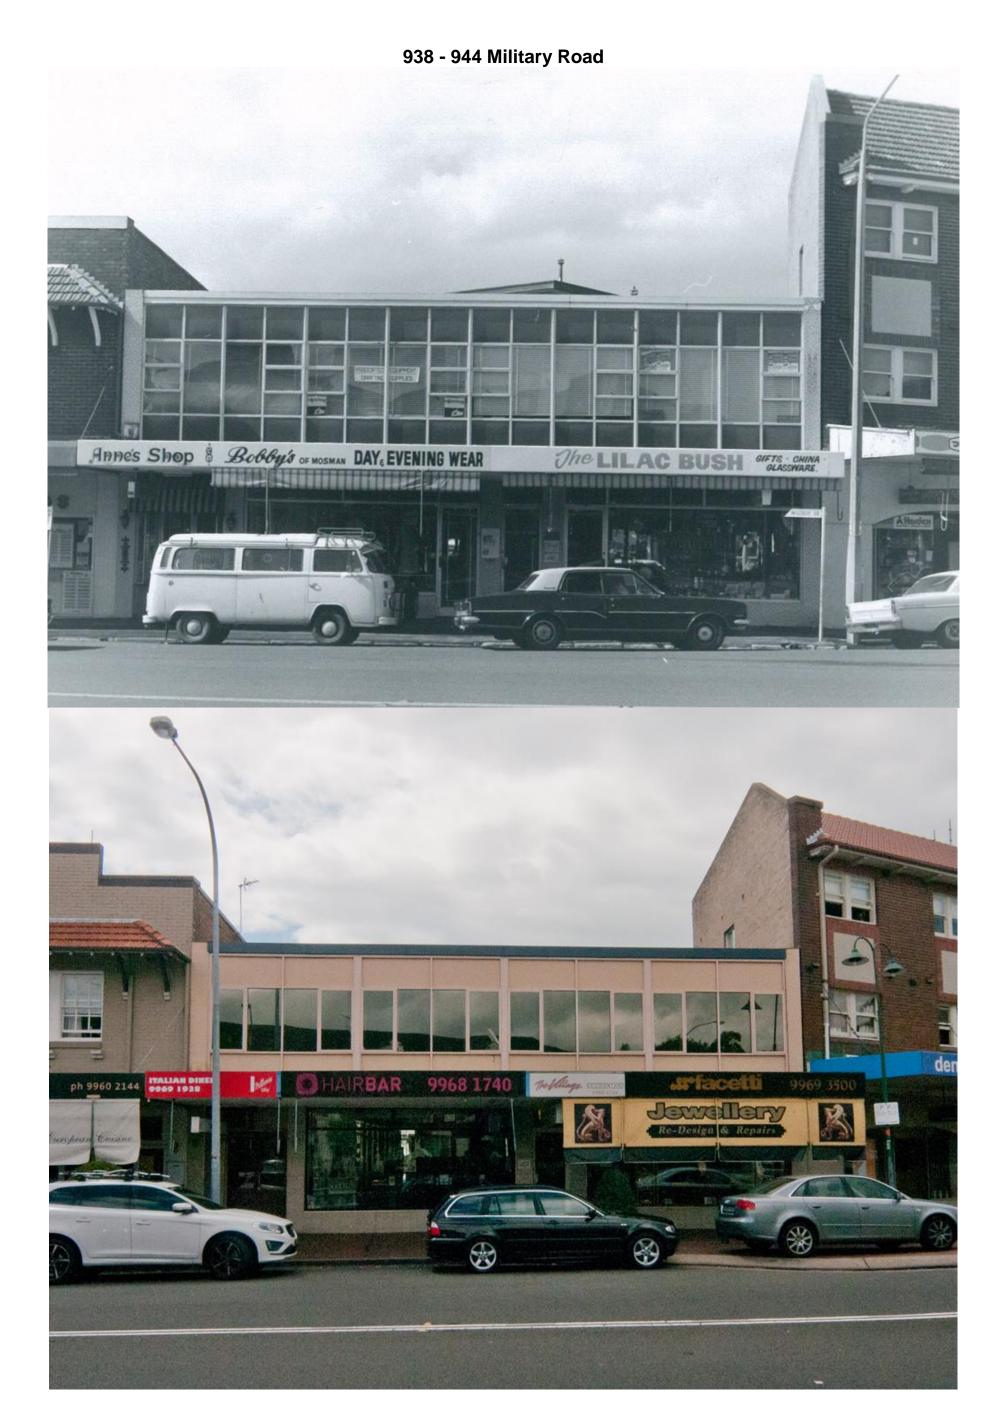

This document pairs photos from 1980, taken by Robertson & Hindmarsh with photos taken in 2016 to form a comparison of changes in the built form over time over these 36 years. The photos taken in 1980 are in black and white while the 2016 photos are in colour. Each comparison has the relevant address/addresses listed at the top of the page. The properties covered by this document are marked in the map below.

## 143 Middle Head Road

732 - 750 Military Road

769 Military Road

928 - 930 Military Road

165 - 161 Military Road

**165 - 161 Military Road** 

858 - 860 Military Road

934 - 936 Military Road