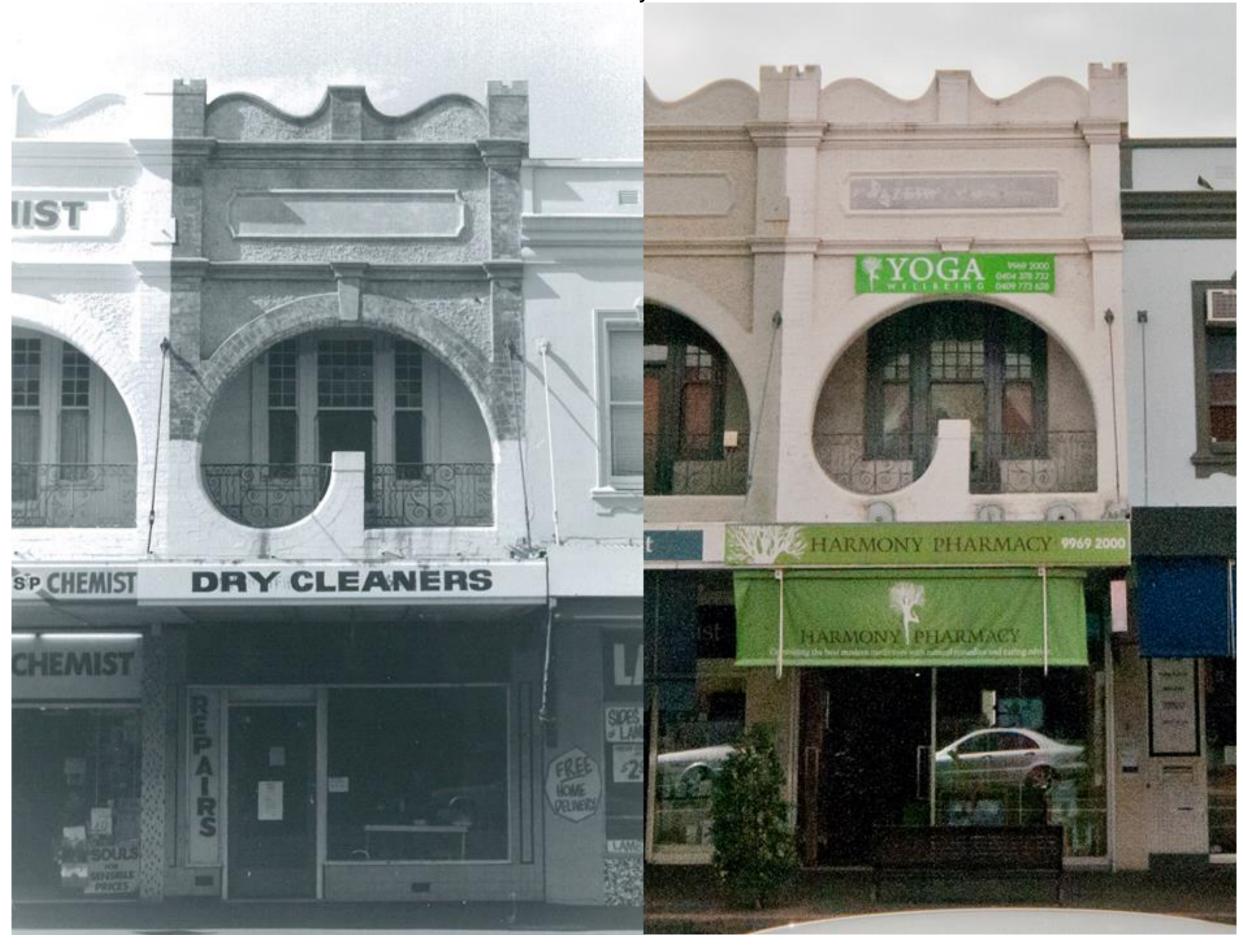

This document pairs photos from 1980, taken by Robertson & Hindmarsh with photos taken in 2016 to form a comparison of changes in the built form over time over these 36 years. The photos taken in 1980 are in black and white while the 2016 photos are in colour. Each comparison has the relevant address/addresses listed at the top of the page. The properties covered by this document are marked in the map below.