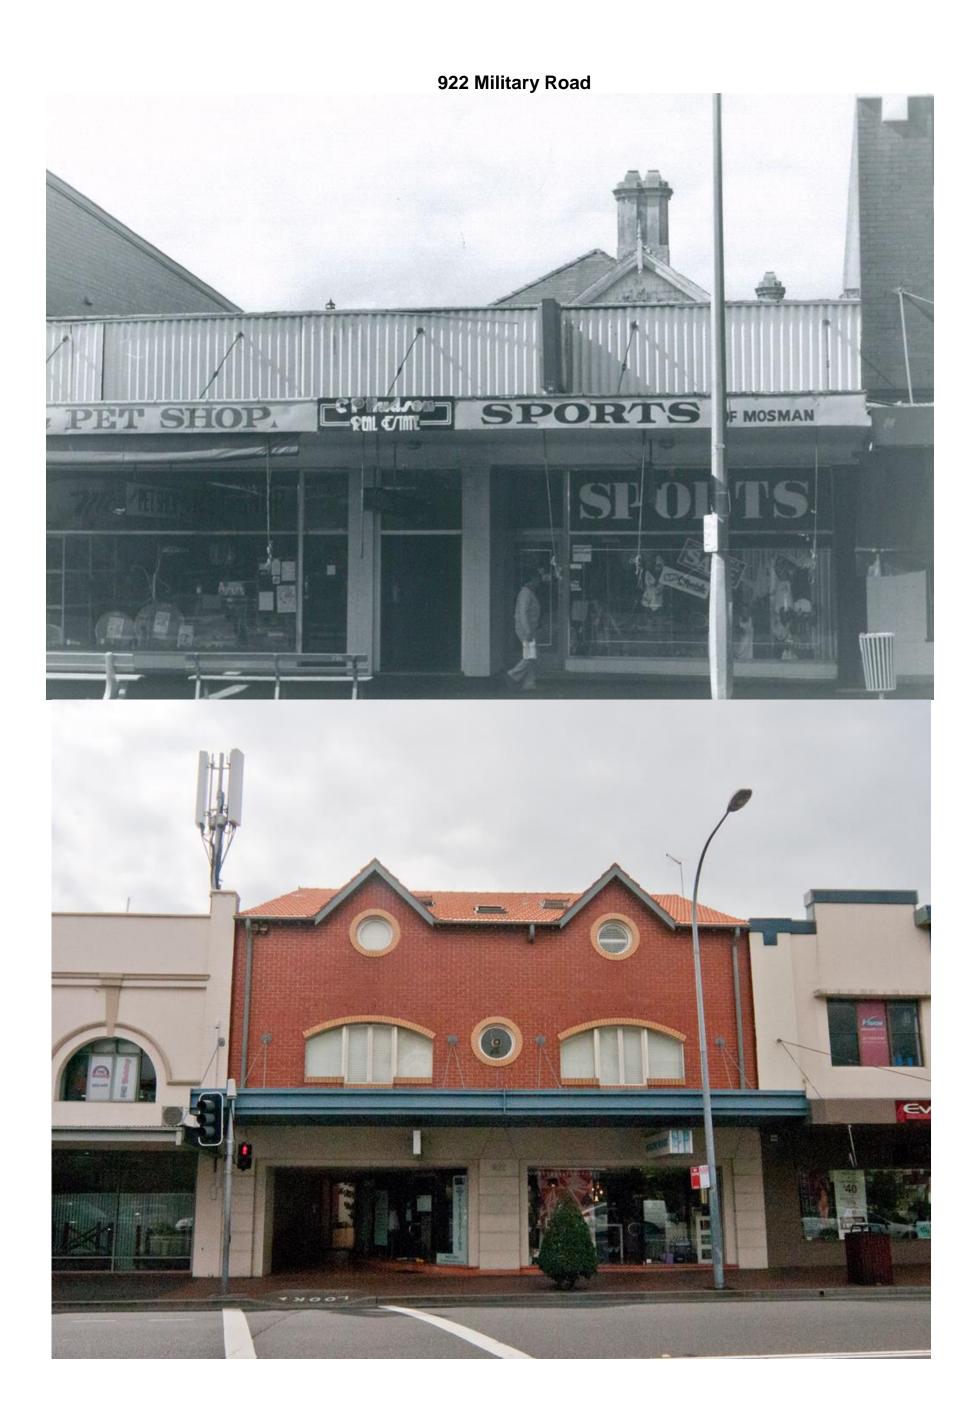

## Introduction

In August 1980, Scott Robertson, from Conservation Architects Robertson & Hindmarsh Pty Ltd completed a photographic survey of what is now the Military Road Heritage Conservation Area. This was completed as part of a National trust proposal for Military Road to be an urban conservation area. In early 2016, photos of individual properties in the Military Road Heritage Conservation area were taken as part of a heritage survey.

This document pairs photos from 1980, taken by Robertson & Hindmarsh with photos taken in 2016 to form a comparison of changes in the built form over time over these 36 years. The photos taken in 1980 are in black and white while the 2016 photos are in colour. Each comparison has the relevant address/addresses listed at the top of the page. The properties covered by this document are marked in the map below.