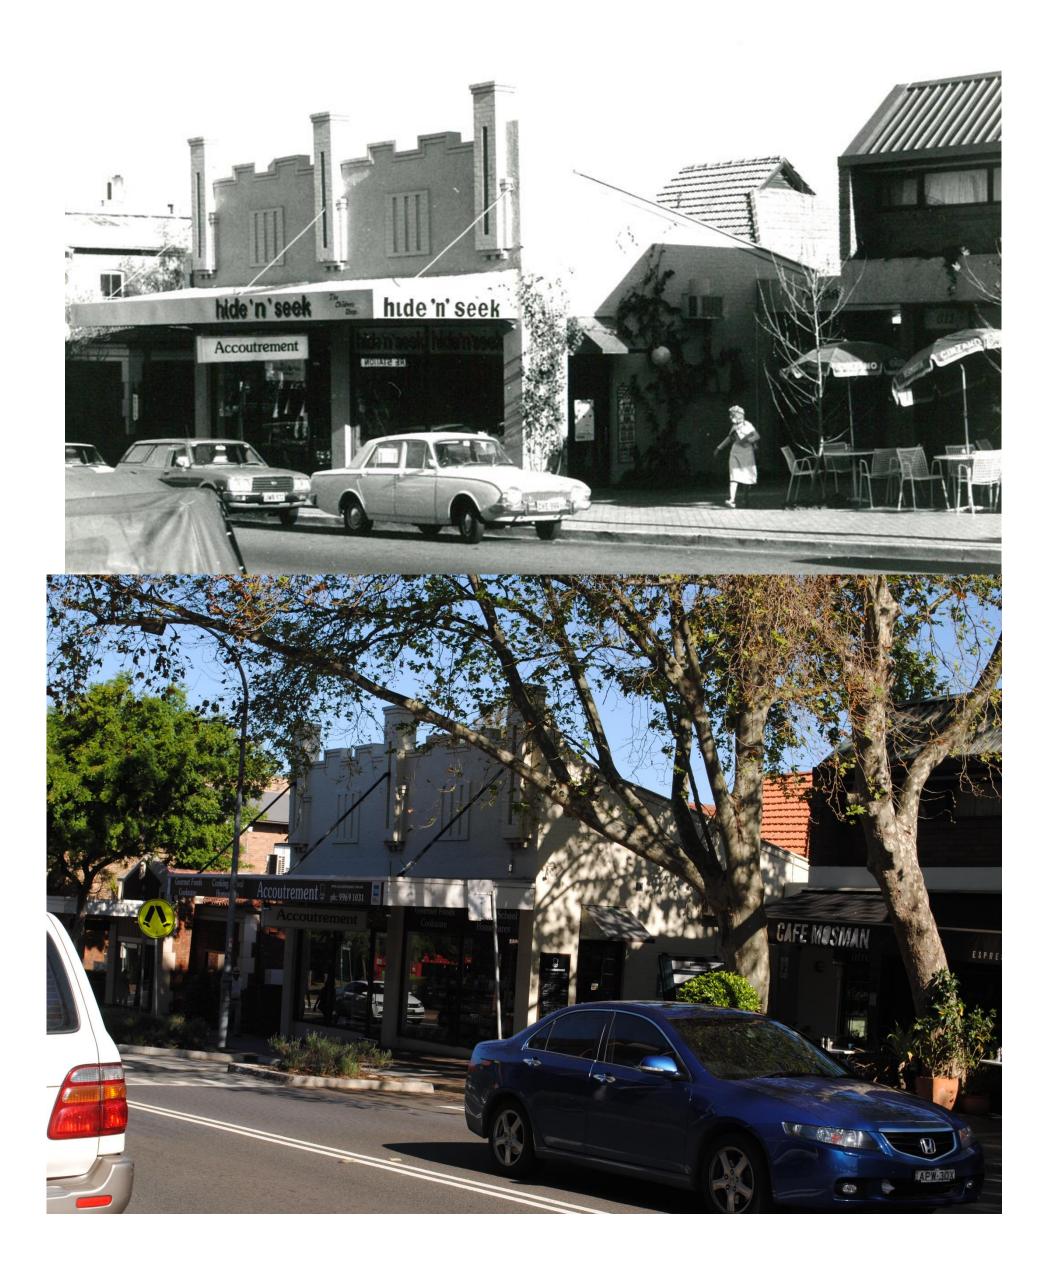

## Introduction

In August 1980, Scott Robertson, from Conservation Architects Robertson & Hindmarsh Pty Ltd completed a photographic survey of what is now the Military Road Heritage Conservation Area. This was completed as part of a National trust proposal for Military Road to be an urban conservation area. In early 2016, photos of individual properties in the Military Road Heritage Conservation area were taken as part of a heritage survey.

This document pairs photos from 1980, taken by Robertson & Hindmarsh with photos taken in 2016 to form a comparison of changes in the built form over time over these 36 years. The photos taken in 1980 are in black and white while the 2016 photos are in colour. Each comparison has the relevant address/addresses listed at the top of the page. The properties covered by this document are marked in the map below.