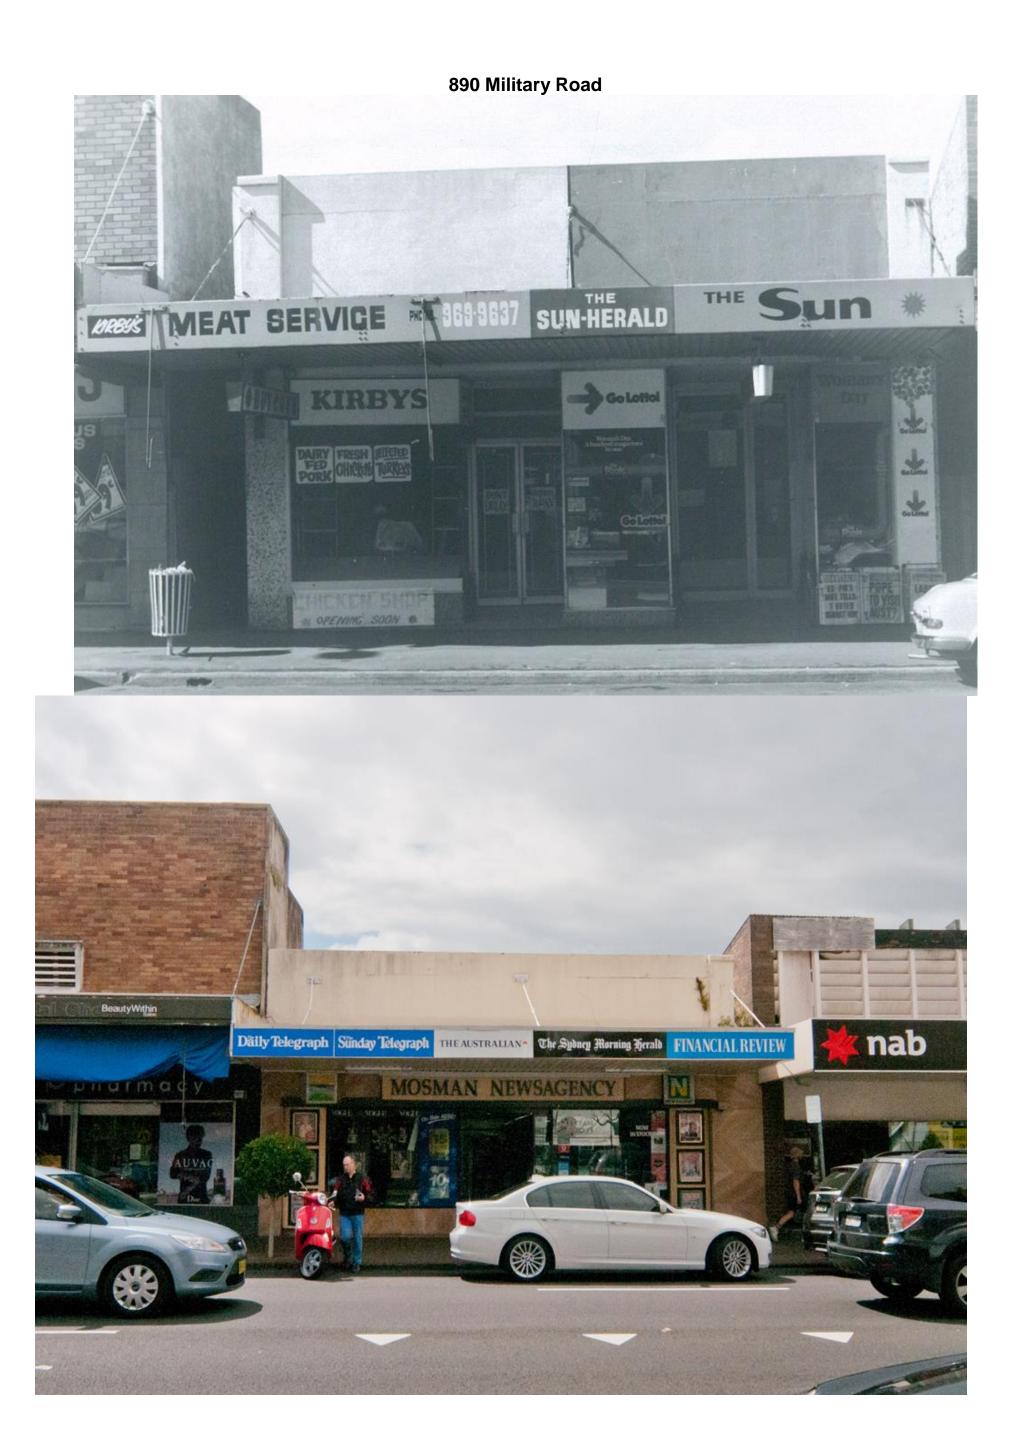

This document pairs photos from 1980, taken by Robertson & Hindmarsh with photos taken in 2016 to form a comparison of changes in the built form over time over these 36 years. The photos taken in 1980 are in black and white while the 2016 photos are in colour. Each comparison has the relevant address/addresses listed at the top of the page. The properties covered by this document are marked in the map below.