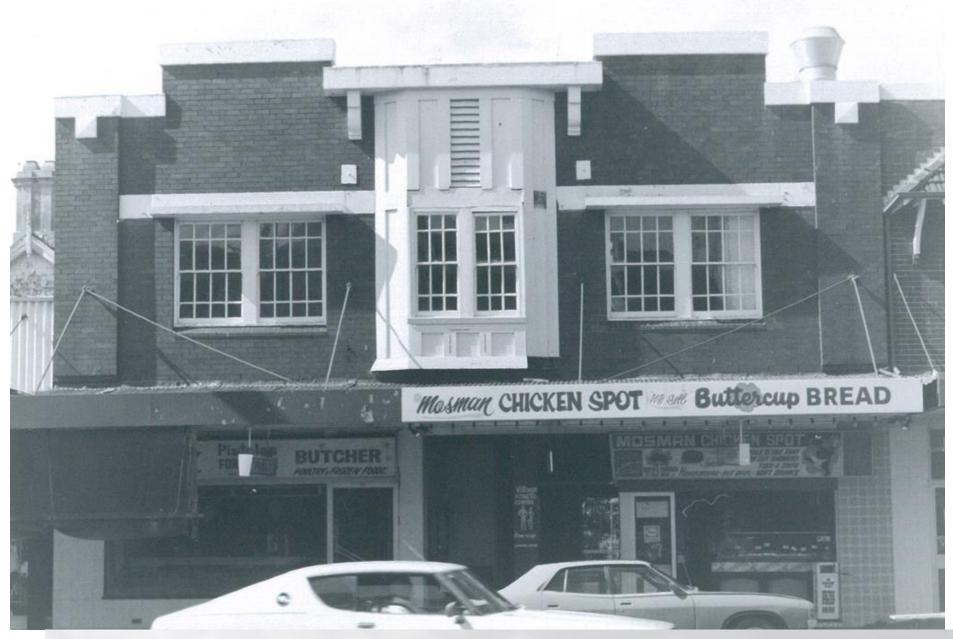

This document pairs photos from 1980, taken by Robertson & Hindmarsh with photos taken in 2016 to form a comparison of changes in the built form over time over these 36 years. The photos taken in 1980 are in black and white while the 2016 photos are in colour. Each comparison has the relevant address/addresses listed at the top of the page. The properties covered by this document are marked in the map below.