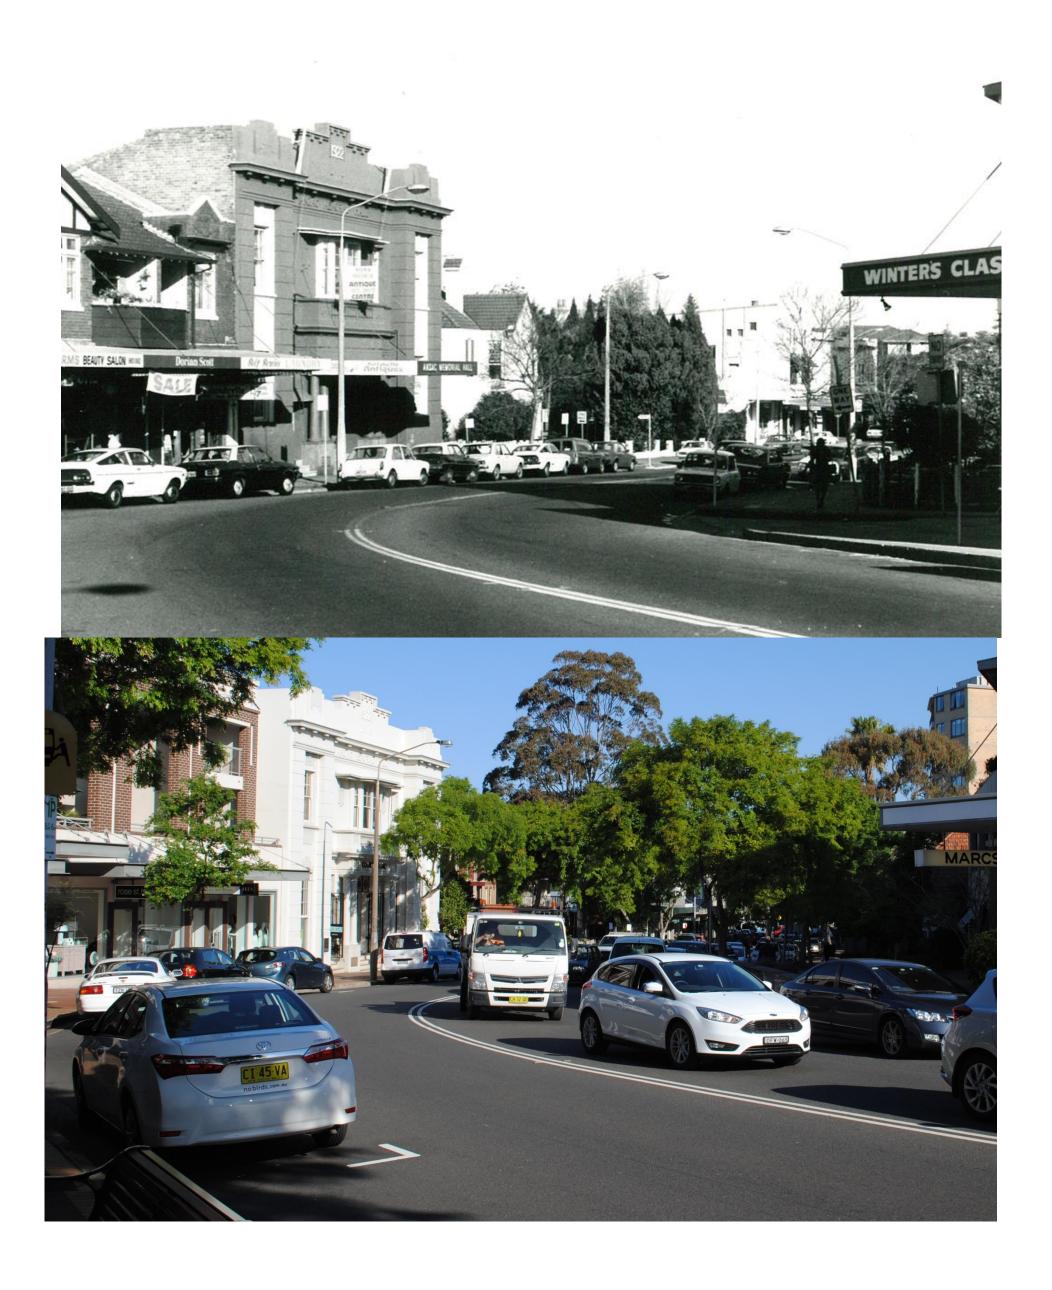

## Introduction

In August 1980, Scott Robertson, from Conservation Architects Robertson & Hindmarsh Pty Ltd completed a photographic survey of what is now the Military Road Heritage Conservation Area. This was completed as part of a National trust proposal for Military Road to be an urban conservation area. In early 2016, photos of individual properties in the Military Road Heritage Conservation area were taken as part of a heritage survey.

This document pairs photos from 1980, taken by Robertson & Hindmarsh with photos taken in 2016 to form a comparison of changes in the built form over time over these 36 years. The photos taken in 1980 are in black and white while the 2016 photos are in colour. Each comparison has the relevant address/addresses listed at the top of the page. The properties covered by this document are marked in the map below.