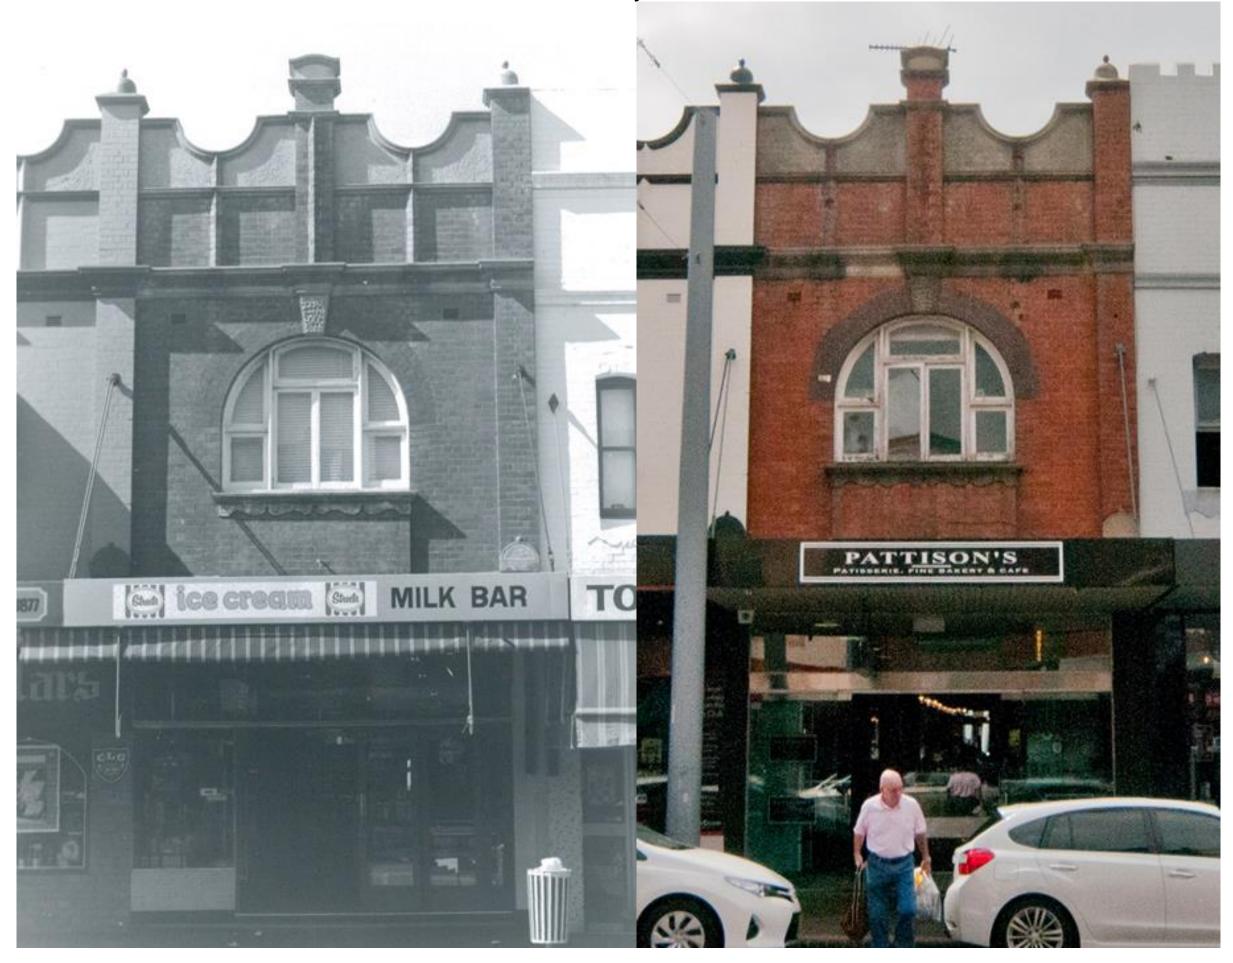

This document pairs photos from 1980, taken by Robertson & Hindmarsh with photos taken in 2016 to form a comparison of changes in the built form over time over these 36 years. The photos taken in 1980 are in black and white while the 2016 photos are in colour. Each comparison has the relevant address/addresses listed at the top of the page. The properties covered by this document are marked in the map below.