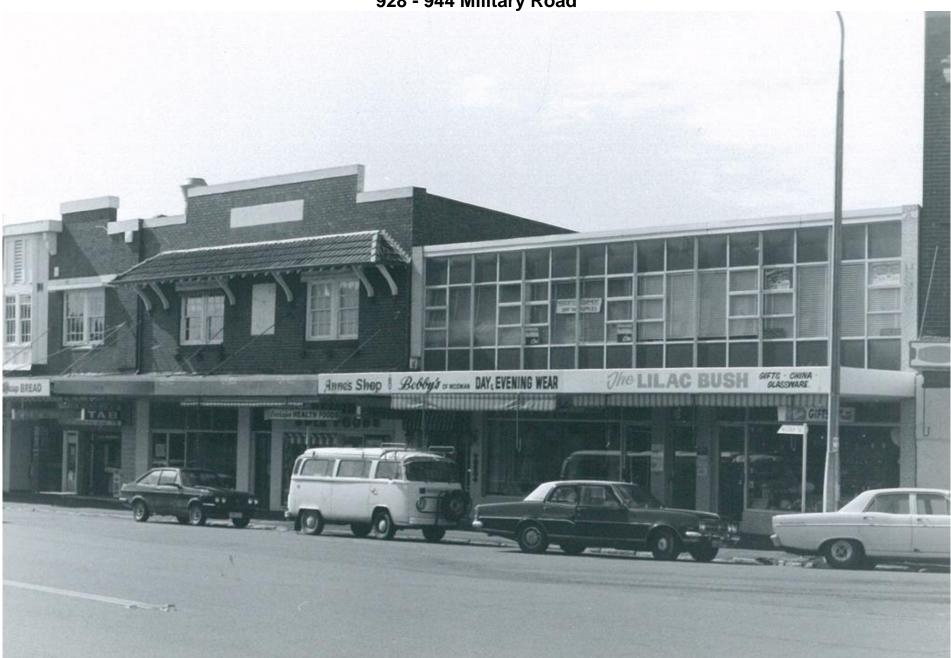

This document pairs photos from 1980, taken by Robertson & Hindmarsh with photos taken in 2016 to form a comparison of changes in the built form over time over these 36 years. The photos taken in 1980 are in black and white while the 2016 photos are in colour. Each comparison has the relevant address/addresses listed at the top of the page. The properties covered by this document are marked in the map below.

## 143 Middle Head Road

732 - 750 Military Road

769 Military Road

928 - 930 Military Road

165 - 161 Military Road

**165 - 161 Military Road** 

858 - 860 Military Road

934 - 936 Military Road