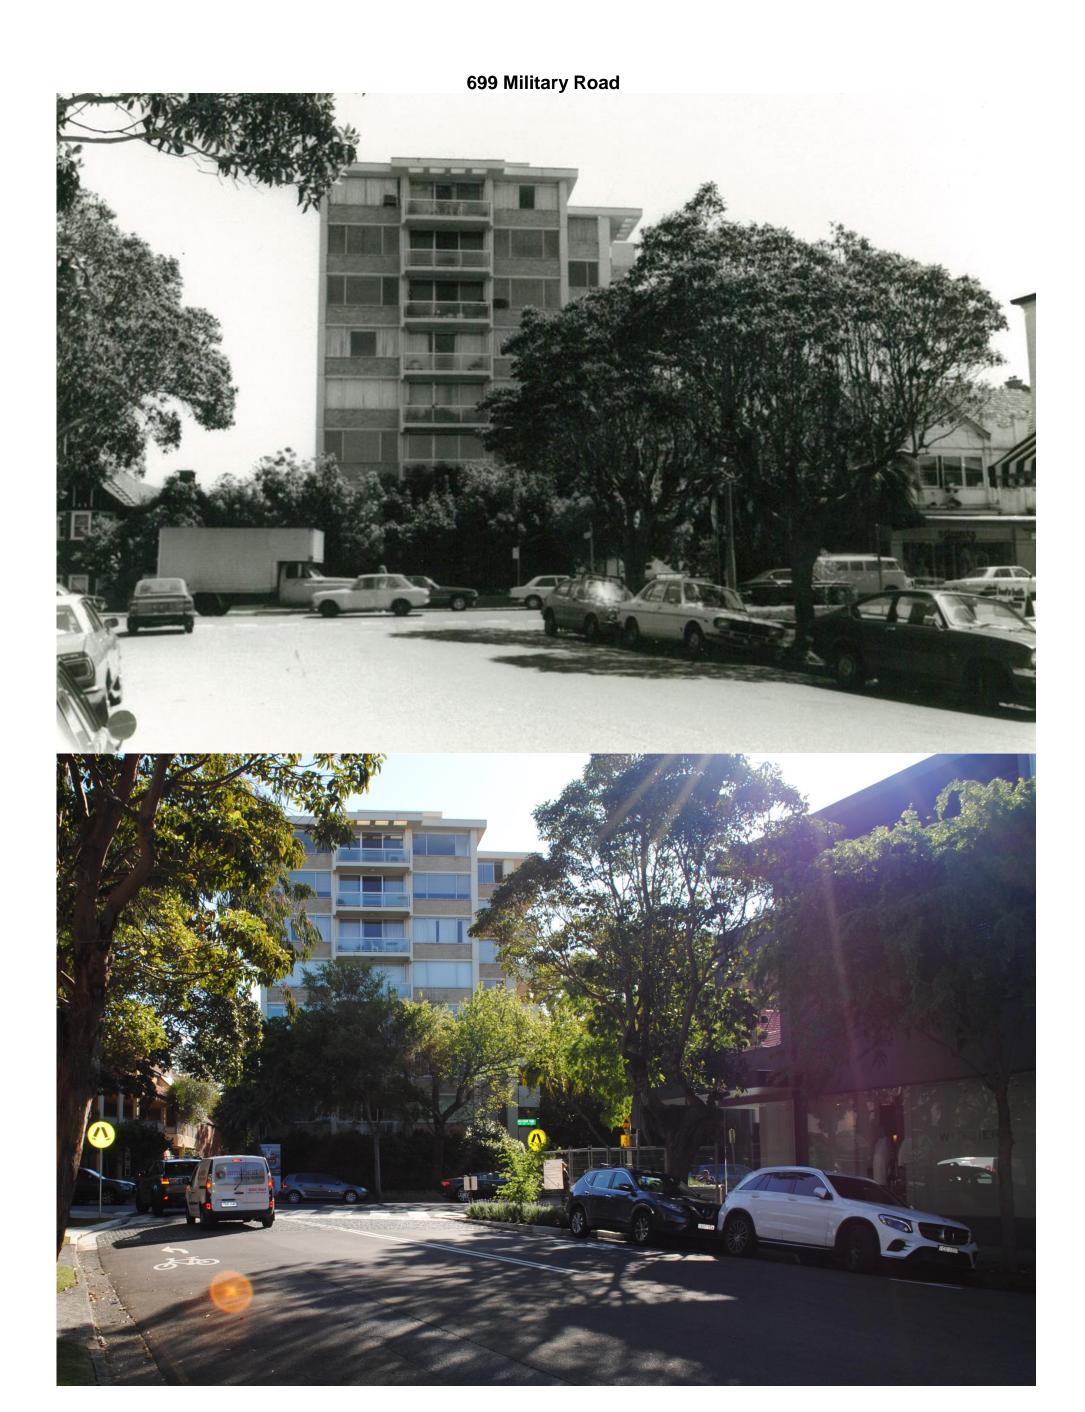

## Introduction

In August 1980, Scott Robertson, from Conservation Architects Robertson & Hindmarsh Pty Ltd completed a photographic survey of what is now the Military Road Heritage Conservation Area. This was completed as part of a National trust proposal for Military Road to be an urban conservation area. In early 2016, photos of individual properties in the Military Road Heritage Conservation area were taken as part of a heritage survey.

This document pairs photos from 1980, taken by Robertson & Hindmarsh with photos taken in 2016 to form a comparison of changes in the built form over time over these 36 years. The photos taken in 1980 are in black and white while the 2016 photos are in colour. Each comparison has the relevant address/addresses listed at the top of the page. The properties covered by this document are marked in the map below.