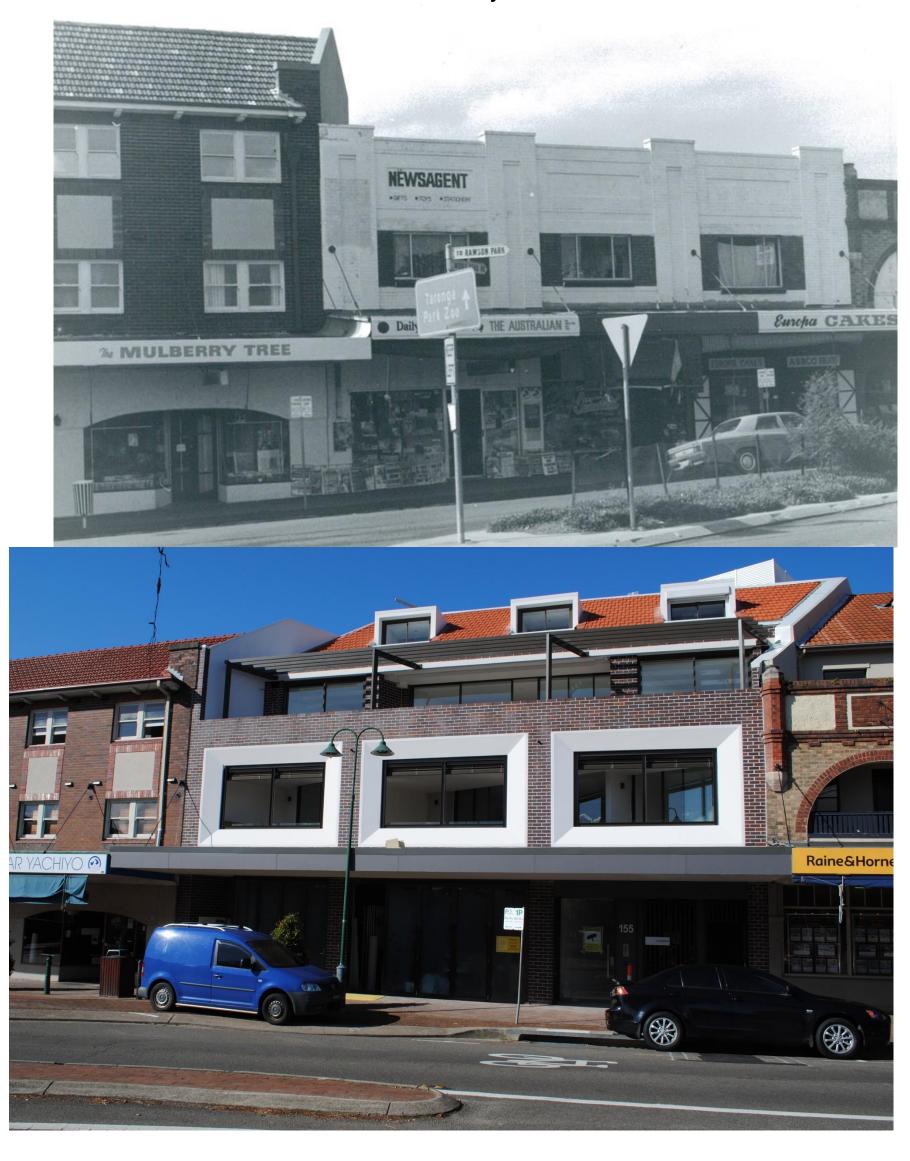

This document pairs photos from 1980, taken by Robertson & Hindmarsh with photos taken in 2016 to form a comparison of changes in the built form over time over these 36 years. The photos taken in 1980 are in black and white while the 2016 photos are in colour. Each comparison has the relevant address/addresses listed at the top of the page. The properties covered by this document are marked in the map below.