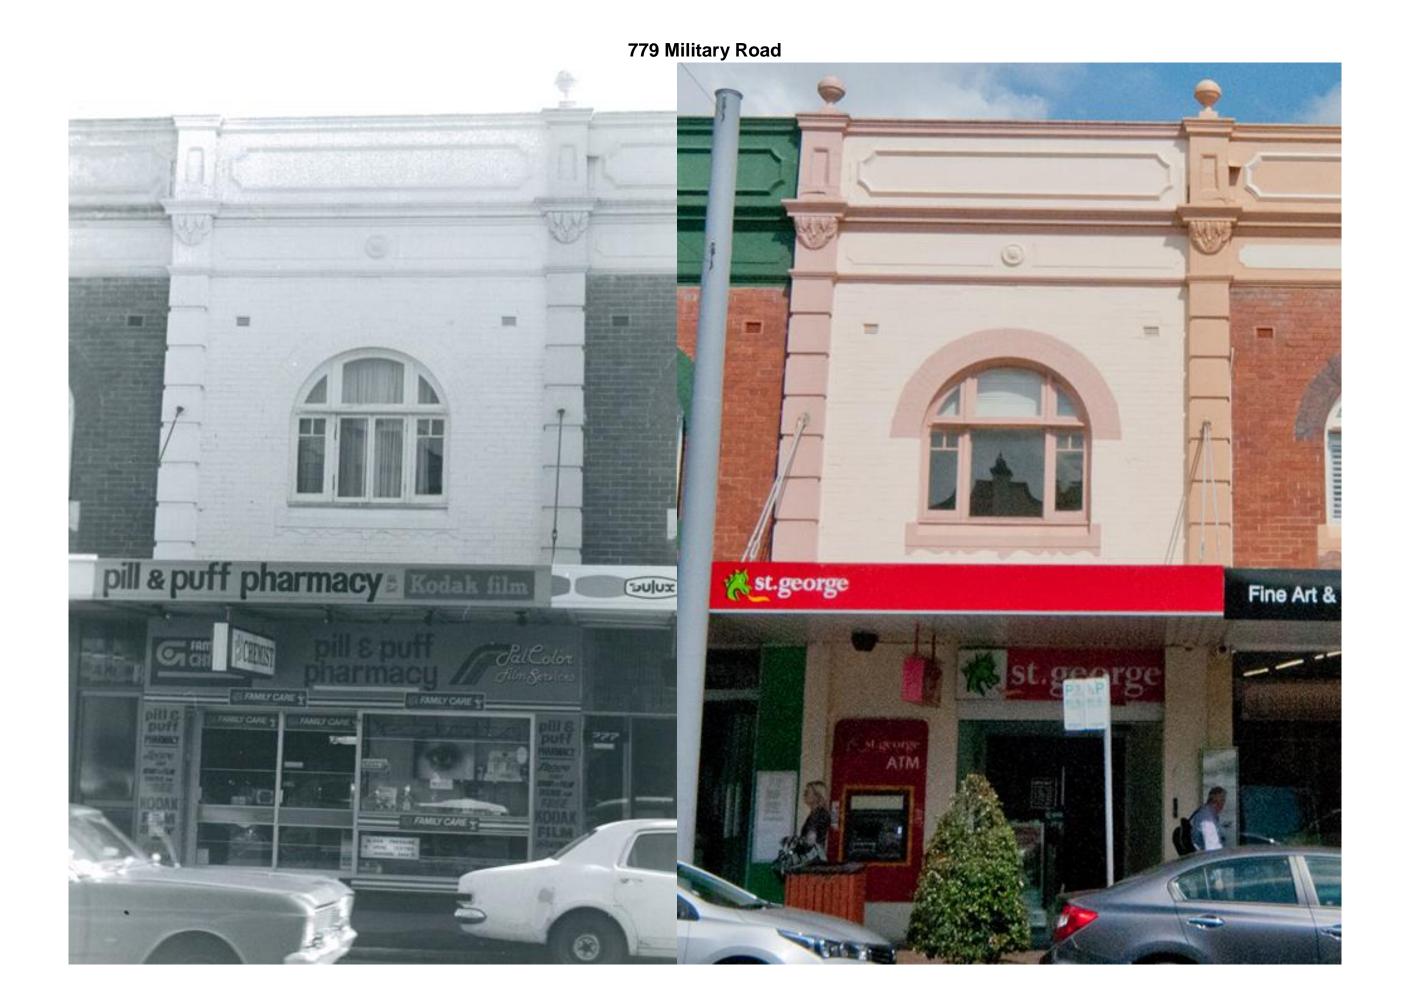

This document pairs photos from 1980, taken by Robertson & Hindmarsh with photos taken in 2016 to form a comparison of changes in the built form over time over these 36 years. The photos taken in 1980 are in black and white while the 2016 photos are in colour. Each comparison has the relevant address/addresses listed at the top of the page. The properties covered by this document are marked in the map below.