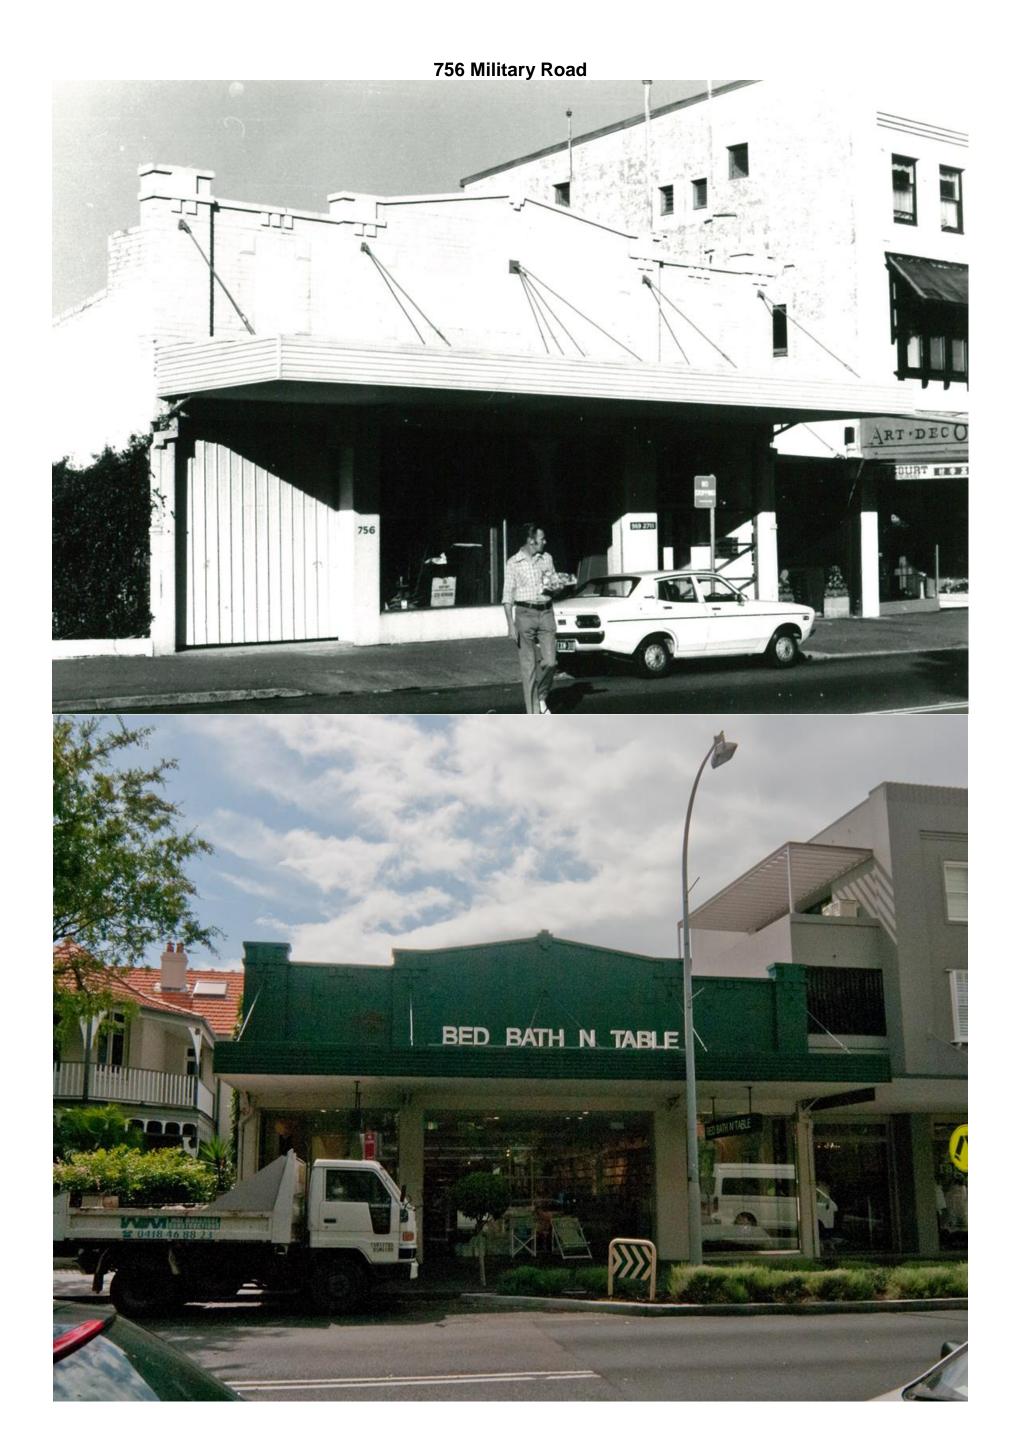

This document pairs photos from 1980, taken by Robertson & Hindmarsh with photos taken in 2016 to form a comparison of changes in the built form over time over these 36 years. The photos taken in 1980 are in black and white while the 2016 photos are in colour. Each comparison has the relevant address/addresses listed at the top of the page. The properties covered by this document are marked in the map below.