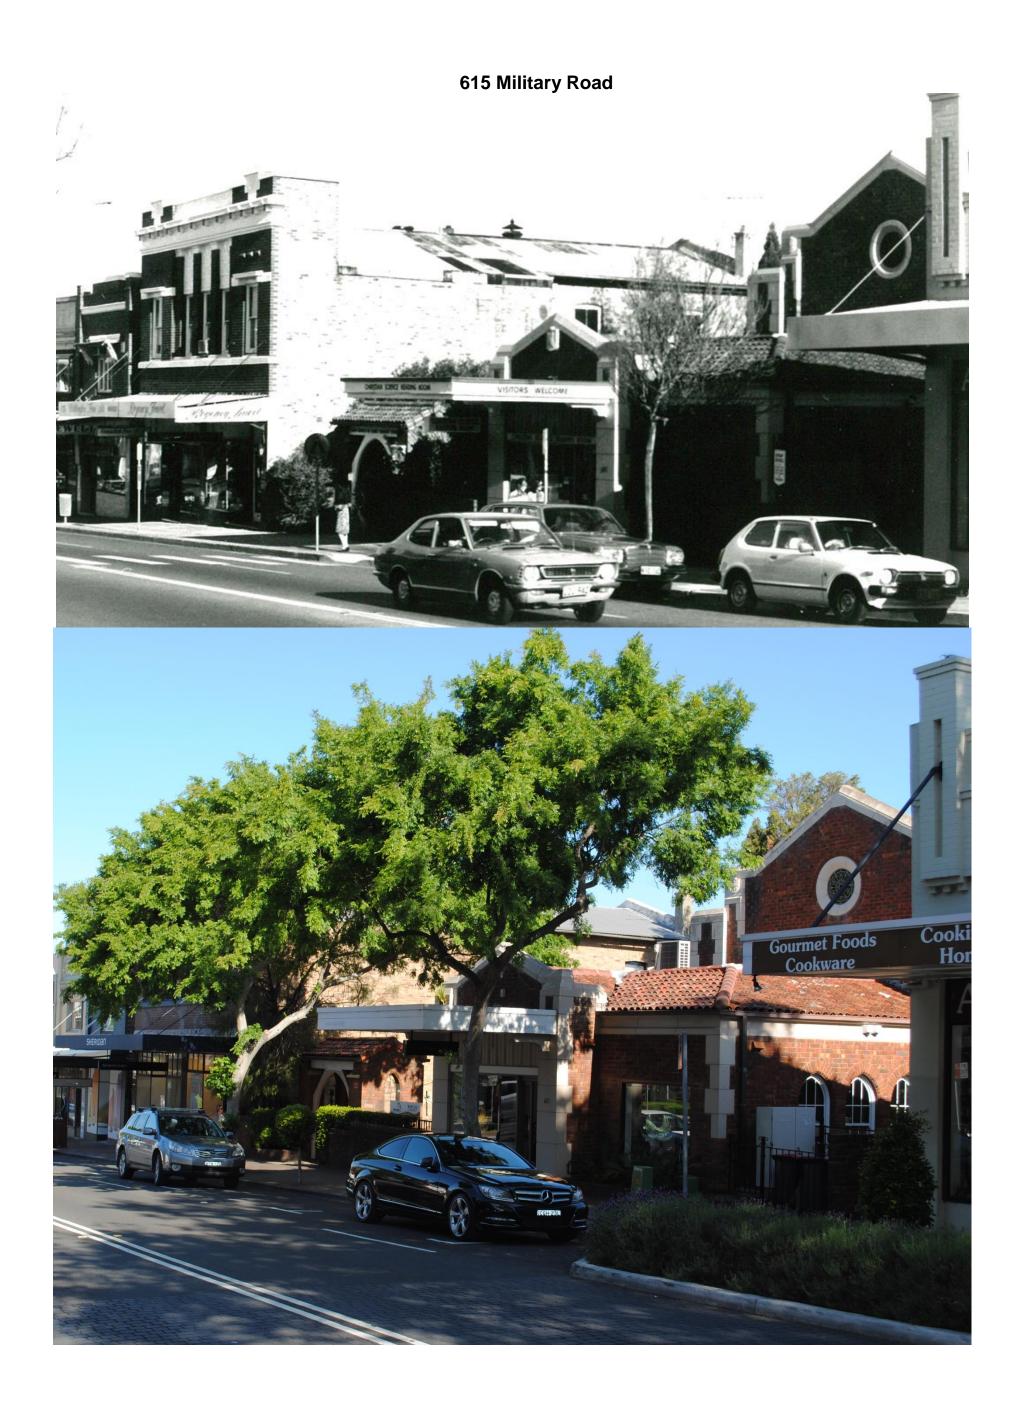

## Introduction

In August 1980, Scott Robertson, from Conservation Architects Robertson & Hindmarsh Pty Ltd completed a photographic survey of what is now the Military Road Heritage Conservation Area. This was completed as part of a National trust proposal for Military Road to be an urban conservation area. In early 2016, photos of individual properties in the Military Road Heritage Conservation area were taken as part of a heritage survey.

This document pairs photos from 1980, taken by Robertson & Hindmarsh with photos taken in 2016 to form a comparison of changes in the built form over time over these 36 years. The photos taken in 1980 are in black and white while the 2016 photos are in colour. Each comparison has the relevant address/addresses listed at the top of the page. The properties covered by this document are marked in the map below.