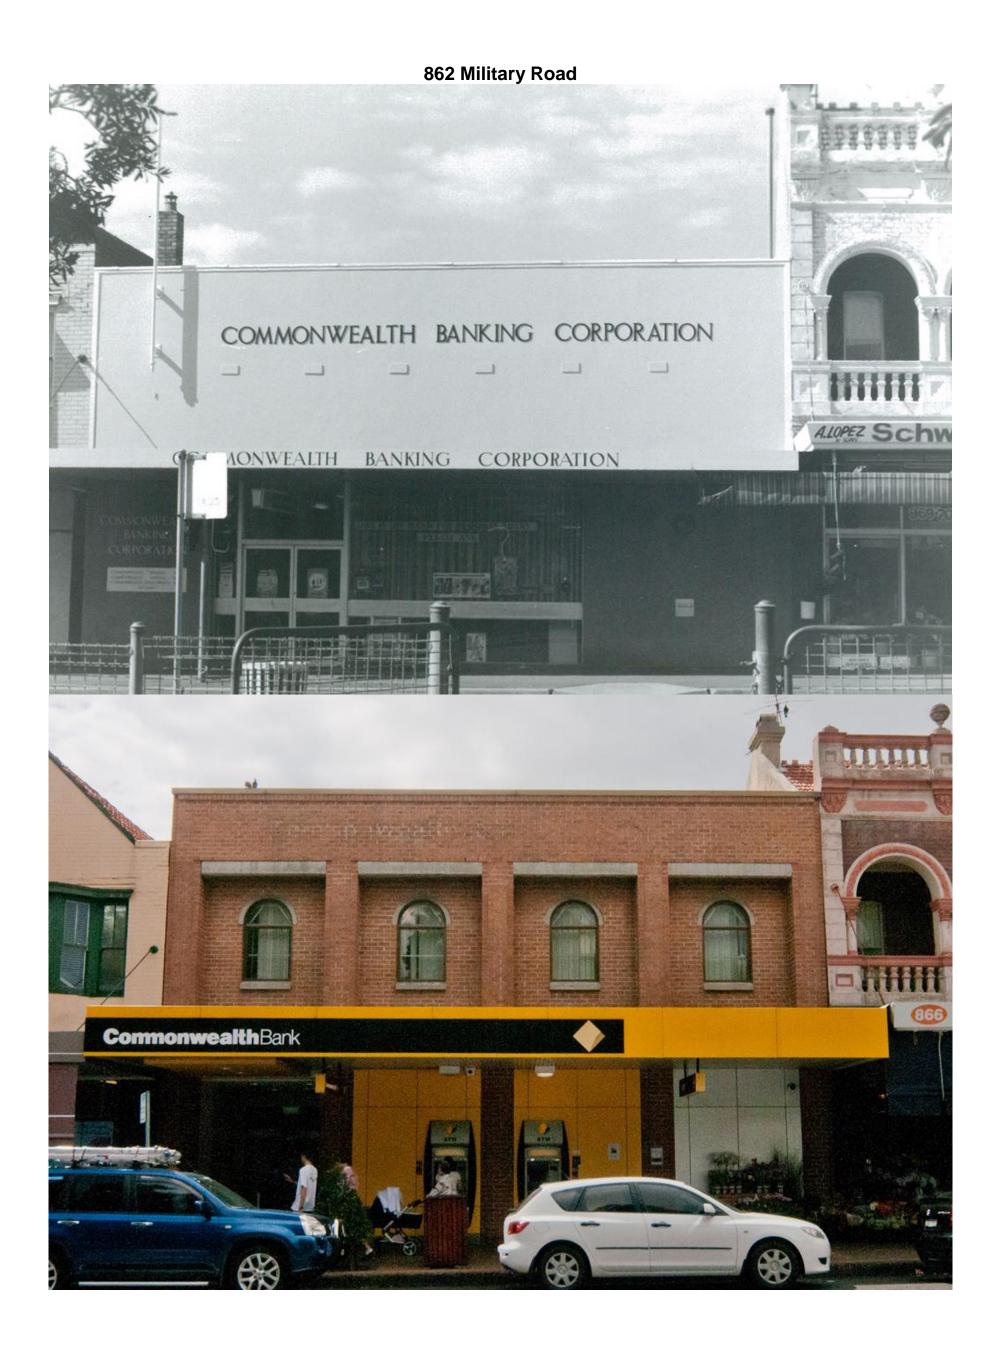

This document pairs photos from 1980, taken by Robertson & Hindmarsh with photos taken in 2016 to form a comparison of changes in the built form over time over these 36 years. The photos taken in 1980 are in black and white while the 2016 photos are in colour. Each comparison has the relevant address/addresses listed at the top of the page. The properties covered by this document are marked in the map below.

## 143 Middle Head Road

732 - 750 Military Road

769 Military Road

928 - 930 Military Road

165 - 161 Military Road

**165 - 161 Military Road** 

858 - 860 Military Road

934 - 936 Military Road