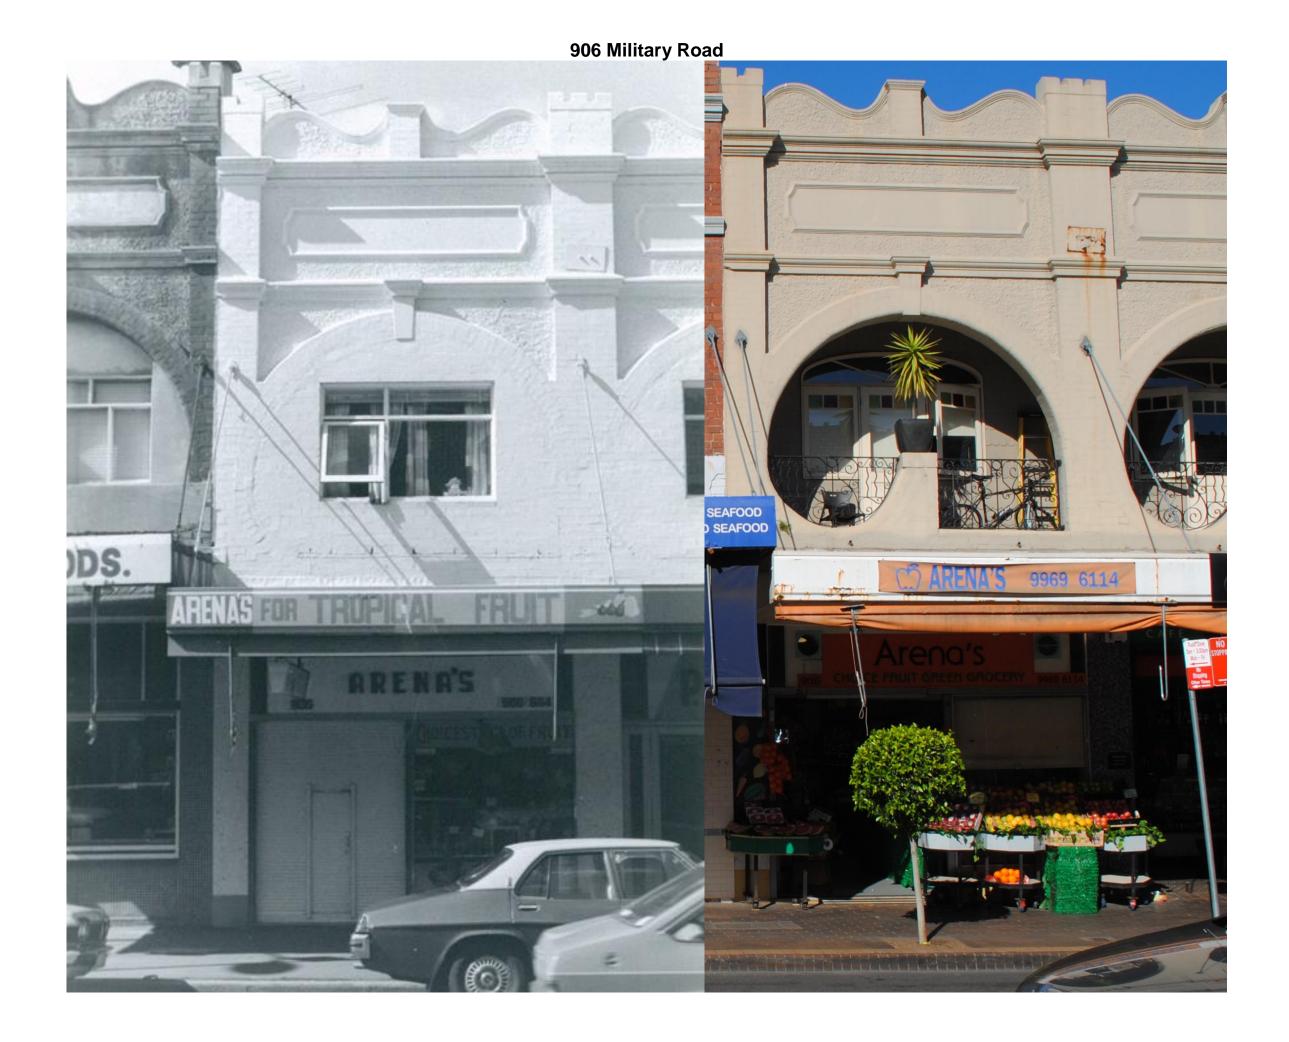

This document pairs photos from 1980, taken by Robertson & Hindmarsh with photos taken in 2016 to form a comparison of changes in the built form over time over these 36 years. The photos taken in 1980 are in black and white while the 2016 photos are in colour. Each comparison has the relevant address/addresses listed at the top of the page. The properties covered by this document are marked in the map below.