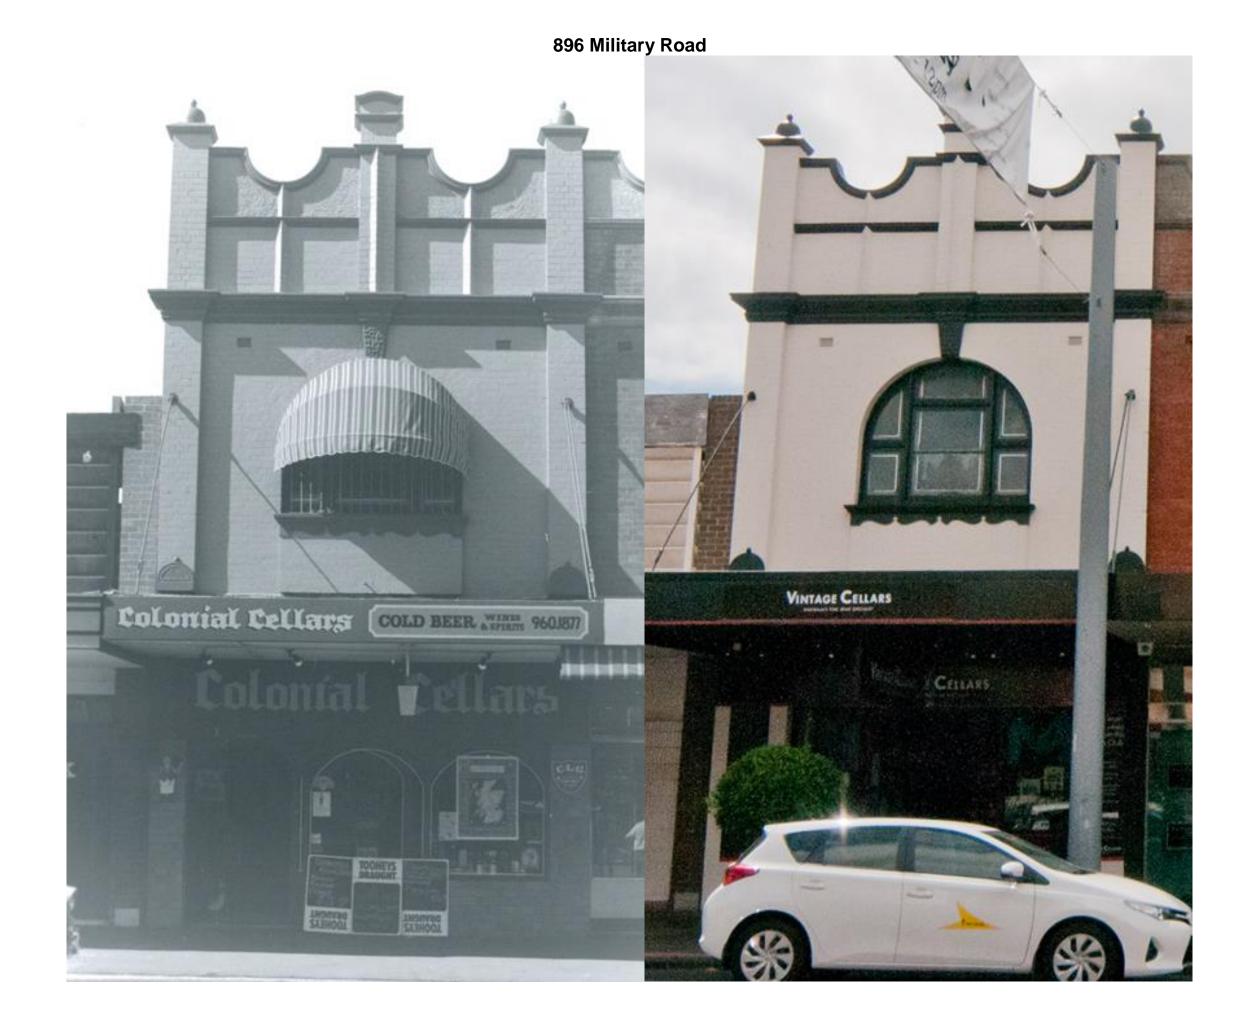

This document pairs photos from 1980, taken by Robertson & Hindmarsh with photos taken in 2016 to form a comparison of changes in the built form over time over these 36 years. The photos taken in 1980 are in black and white while the 2016 photos are in colour. Each comparison has the relevant address/addresses listed at the top of the page. The properties covered by this document are marked in the map below.