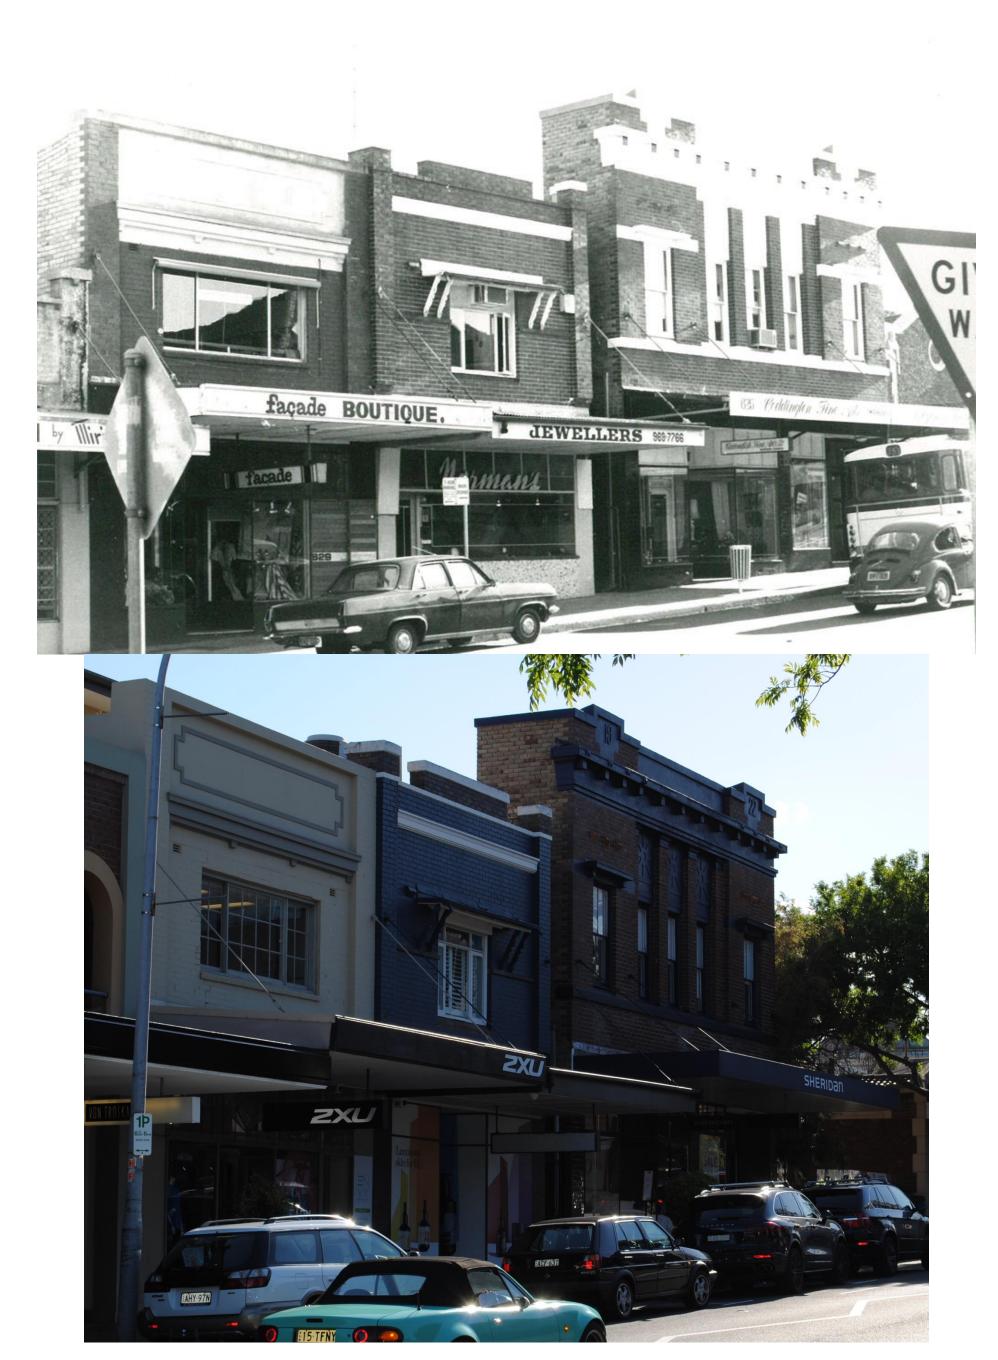

This document pairs photos from 1980, taken by Robertson & Hindmarsh with photos taken in 2016 to form a comparison of changes in the built form over time over these 36 years. The photos taken in 1980 are in black and white while the 2016 photos are in colour. Each comparison has the relevant address/addresses listed at the top of the page. The properties covered by this document are marked in the map below.