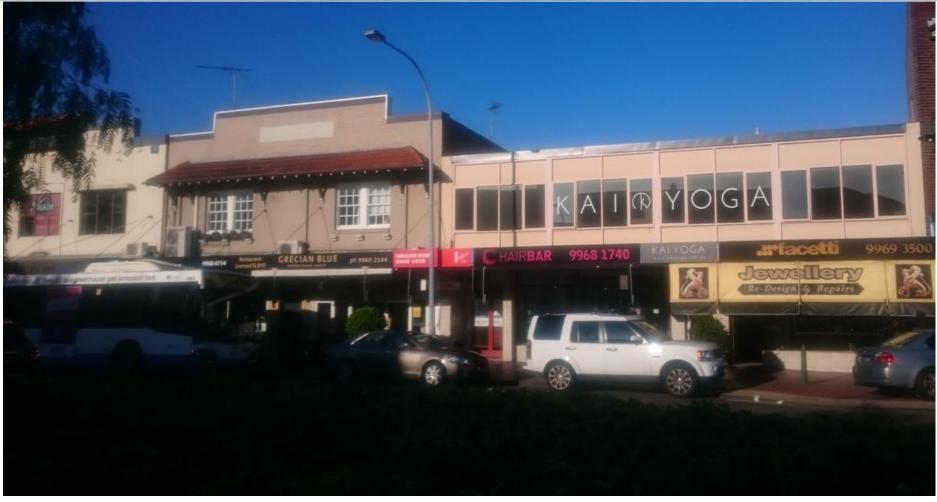

This document pairs photos from 1980, taken by Robertson & Hindmarsh with photos taken in 2016 to form a comparison of changes in the built form over time over these 36 years. The photos taken in 1980 are in black and white while the 2016 photos are in colour. Each comparison has the relevant address/addresses listed at the top of the page. The properties covered by this document are marked in the map below.

## 143 Middle Head Road

732 - 750 Military Road

769 Military Road

928 - 930 Military Road

165 - 161 Military Road

**165 - 161 Military Road** 

858 - 860 Military Road

934 - 936 Military Road