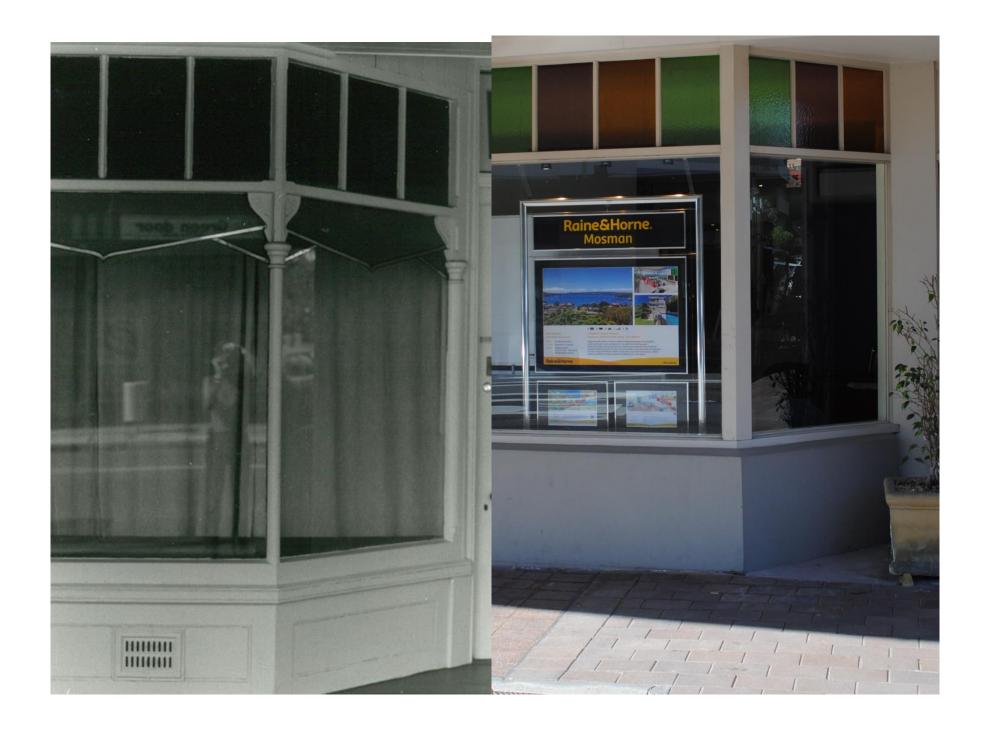

## Introduction

In August 1980, Scott Robertson, from Conservation Architects Robertson & Hindmarsh Pty Ltd completed a photographic survey of what is now the Military Road Heritage Conservation Area. This was completed as part of a National trust proposal for Military Road to be an urban conservation area. In early 2016, photos of individual properties in the Military Road Heritage Conservation area were taken as part of a heritage survey.

This document pairs photos from 1980, taken by Robertson & Hindmarsh with photos taken in 2016 to form a comparison of changes in the built form over time over these 36 years. The photos taken in 1980 are in black and white while the 2016 photos are in colour. Each comparison has the relevant address/addresses listed at the top of the page. The properties covered by this document are marked in the map below.