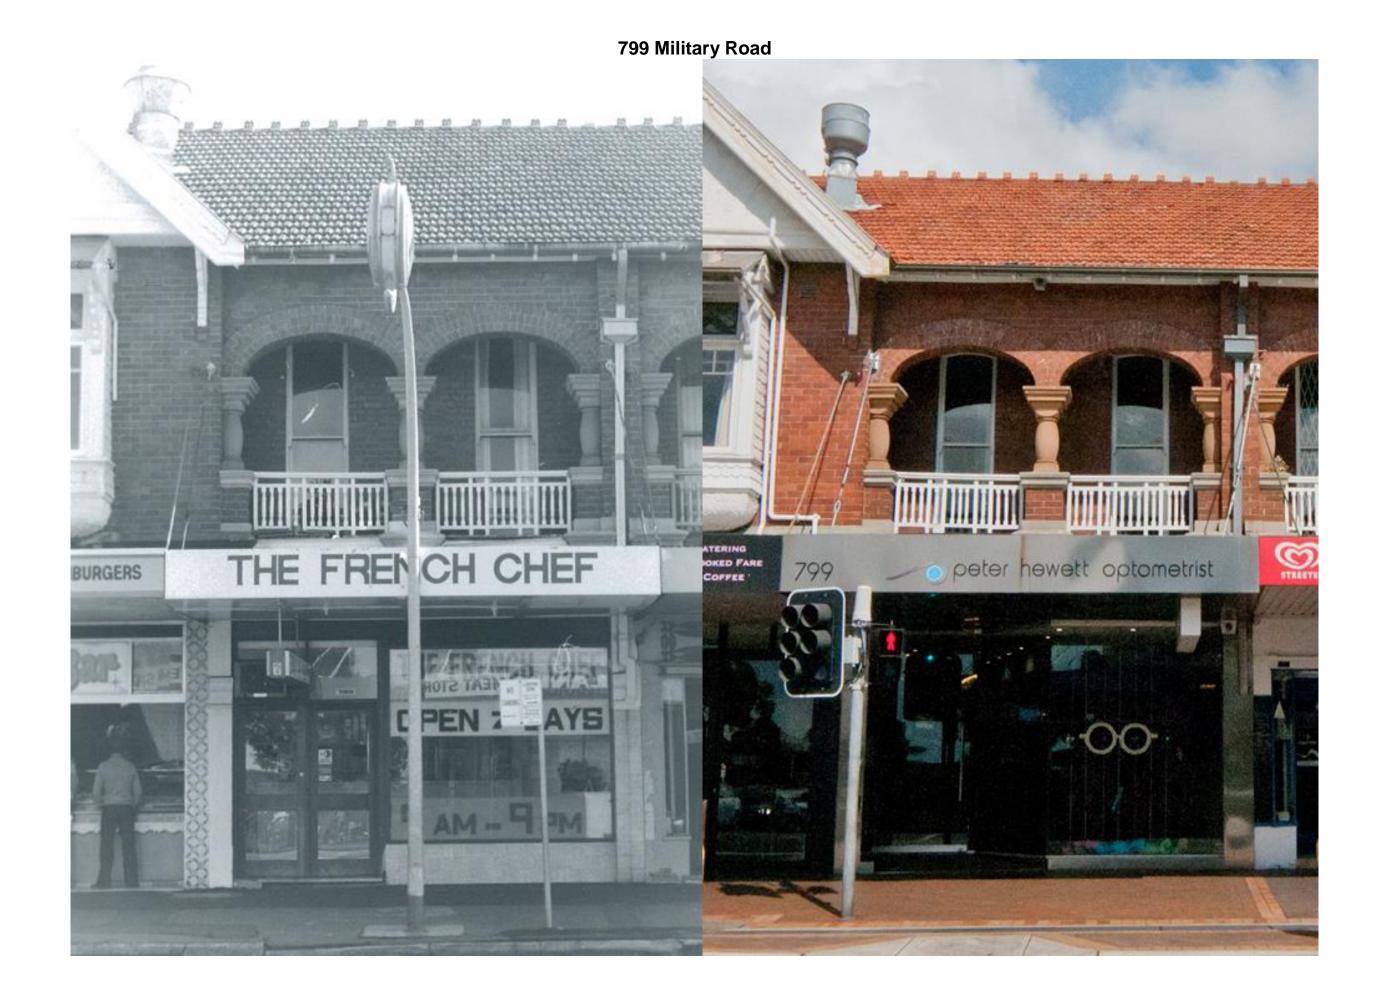

## Introduction

In August 1980, Scott Robertson, from Conservation Architects Robertson & Hindmarsh Pty Ltd completed a photographic survey of what is now the Military Road Heritage Conservation Area. This was completed as part of a National trust proposal for Military Road to be an urban conservation area. In early 2016, photos of individual properties in the Military Road Heritage Conservation area were taken as part of a heritage survey.

This document pairs photos from 1980, taken by Robertson & Hindmarsh with photos taken in 2016 to form a comparison of changes in the built form over time over these 36 years. The photos taken in 1980 are in black and white while the 2016 photos are in colour. Each comparison has the relevant address/addresses listed at the top of the page. The properties covered by this document are marked in the map below.