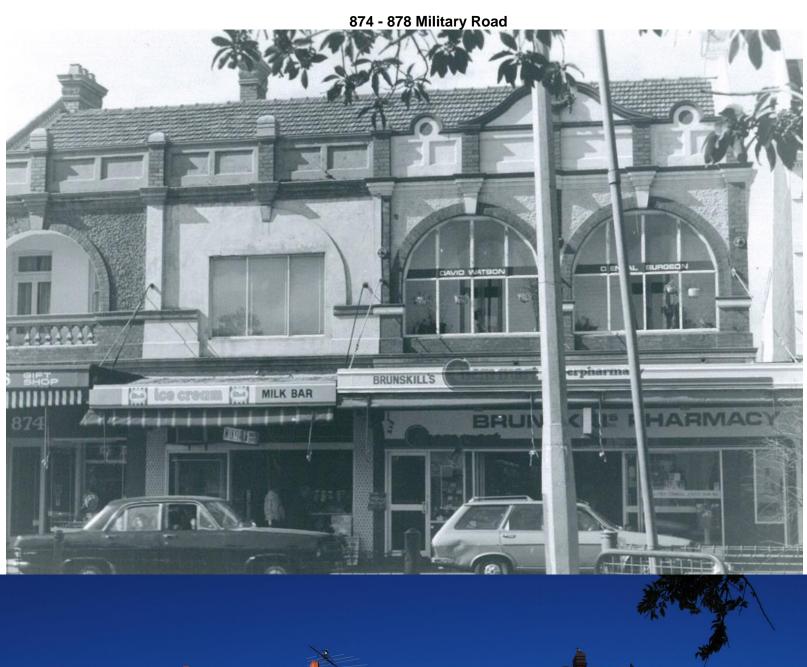

## Introduction

In August 1980, Scott Robertson, from Conservation Architects Robertson & Hindmarsh Pty Ltd completed a photographic survey of what is now the Military Road Heritage Conservation Area. This was completed as part of a National trust proposal for Military Road to be an urban conservation area. In early 2016, photos of individual properties in the Military Road Heritage Conservation area were taken as part of a heritage survey.

This document pairs photos from 1980, taken by Robertson & Hindmarsh with photos taken in 2016 to form a comparison of changes in the built form over time over these 36 years. The photos taken in 1980 are in black and white while the 2016 photos are in colour. Each comparison has the relevant address/addresses listed at the top of the page. The properties covered by this document are marked in the map below.