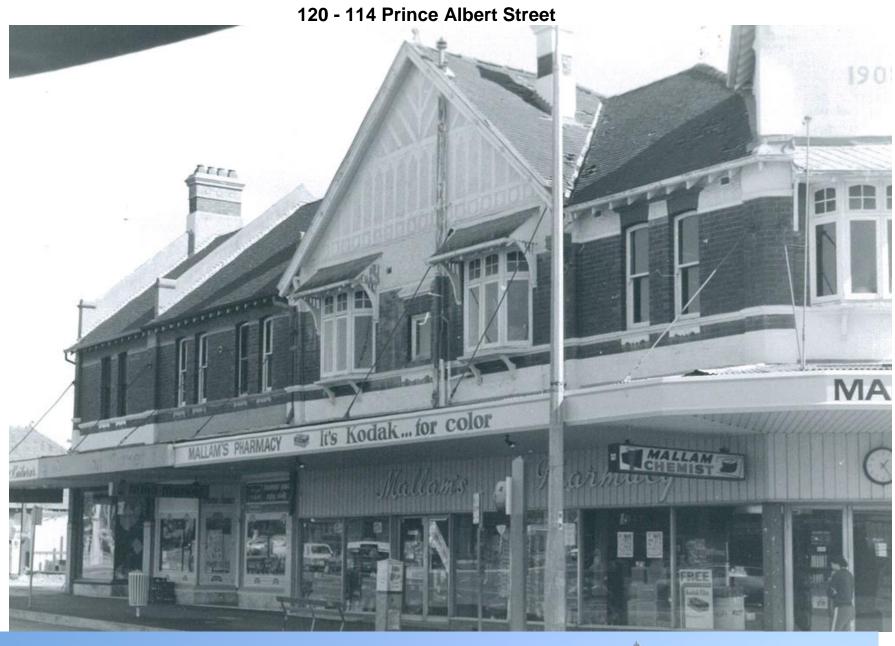

This document pairs photos from 1980, taken by Robertson & Hindmarsh with photos taken in 2016 to form a comparison of changes in the built form over time over these 36 years. The photos taken in 1980 are in black and white while the 2016 photos are in colour. Each comparison has the relevant address/addresses listed at the top of the page. The properties covered by this document are marked in the map below.