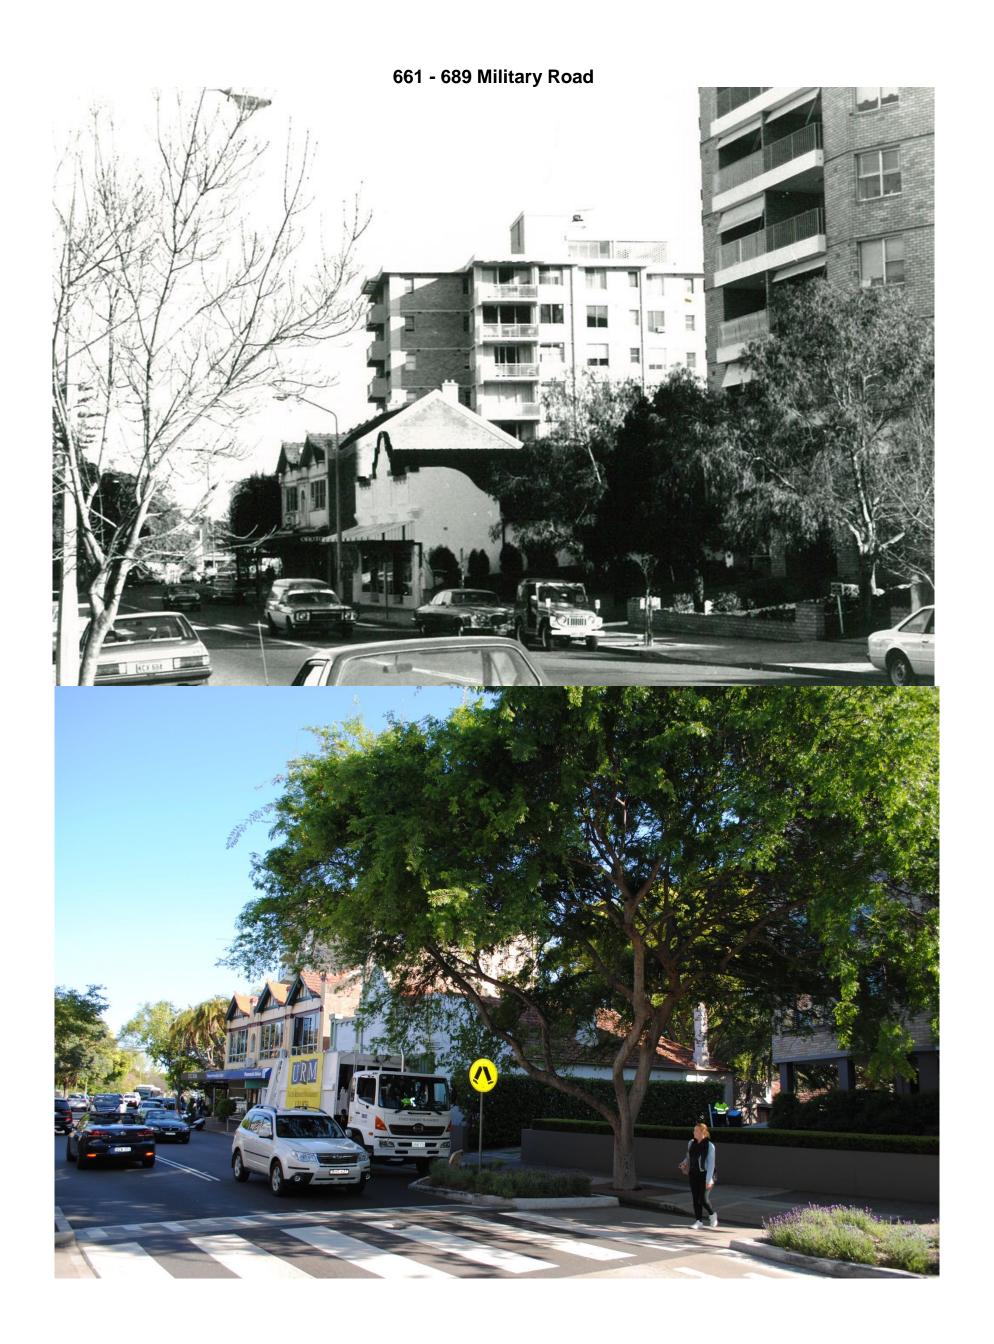

This document pairs photos from 1980, taken by Robertson & Hindmarsh with photos taken in 2016 to form a comparison of changes in the built form over time over these 36 years. The photos taken in 1980 are in black and white while the 2016 photos are in colour. Each comparison has the relevant address/addresses listed at the top of the page. The properties covered by this document are marked in the map below.