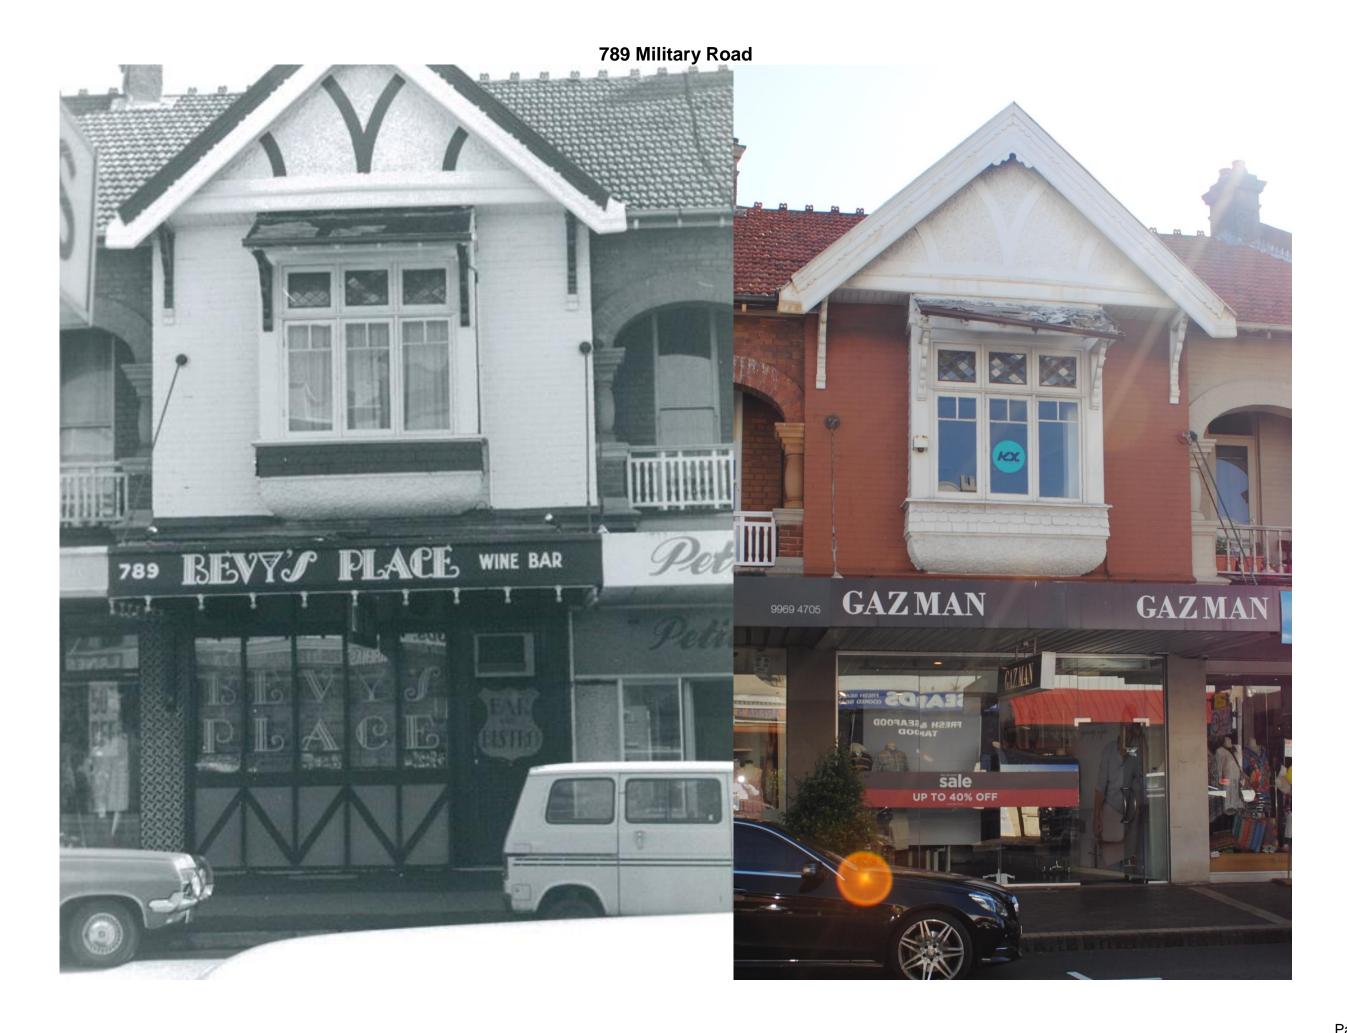

This document pairs photos from 1980, taken by Robertson & Hindmarsh with photos taken in 2016 to form a comparison of changes in the built form over time over these 36 years. The photos taken in 1980 are in black and white while the 2016 photos are in colour. Each comparison has the relevant address/addresses listed at the top of the page. The properties covered by this document are marked in the map below.