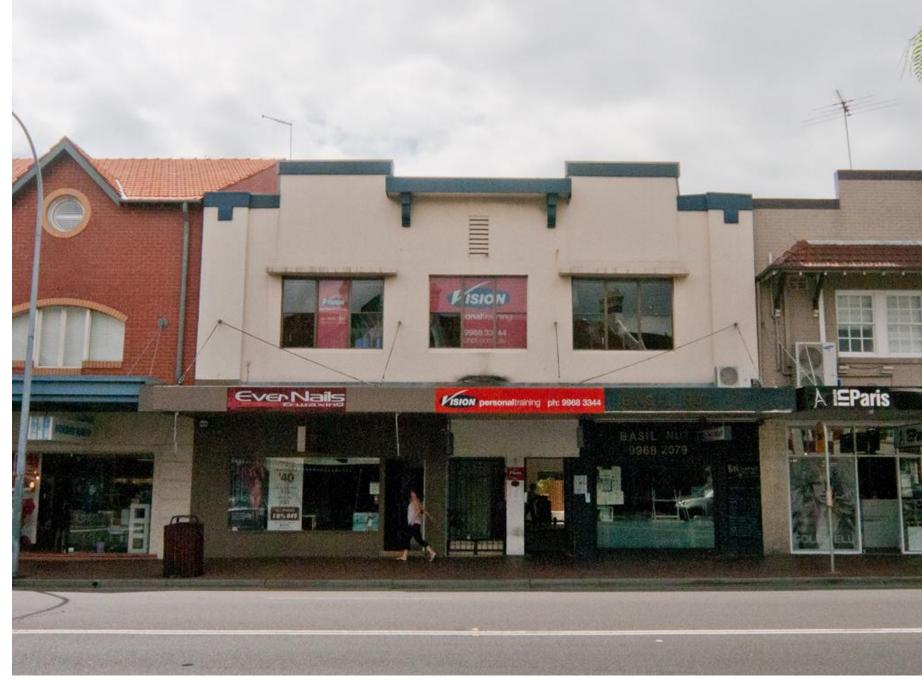

This document pairs photos from 1980, taken by Robertson & Hindmarsh with photos taken in 2016 to form a comparison of changes in the built form over time over these 36 years. The photos taken in 1980 are in black and white while the 2016 photos are in colour. Each comparison has the relevant address/addresses listed at the top of the page. The properties covered by this document are marked in the map below.