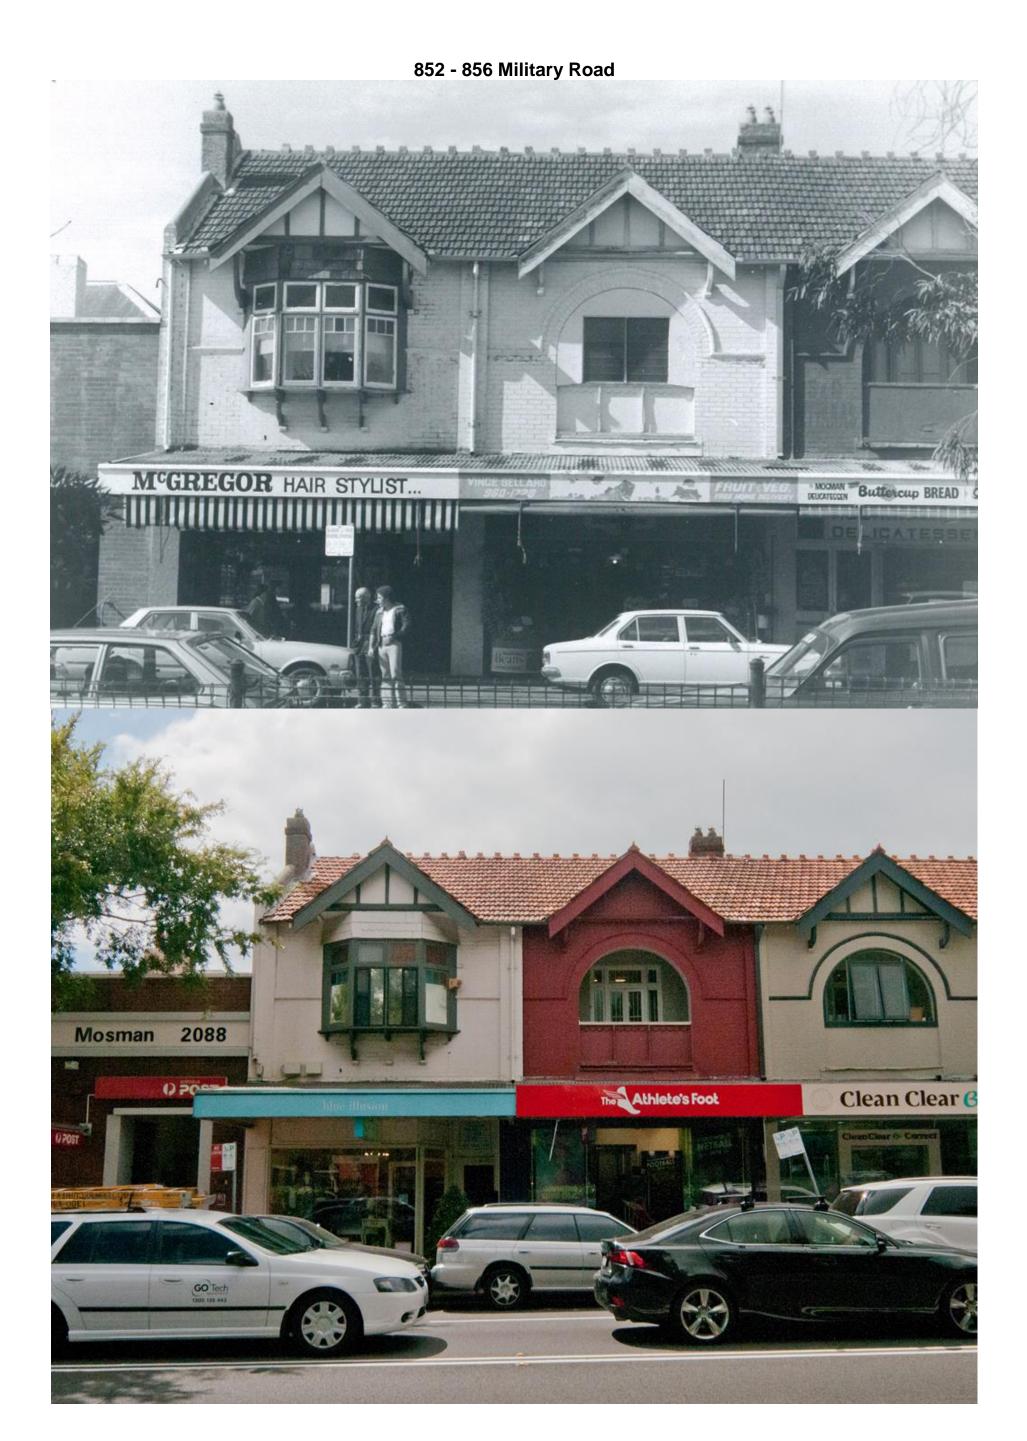

This document pairs photos from 1980, taken by Robertson & Hindmarsh with photos taken in 2016 to form a comparison of changes in the built form over time over these 36 years. The photos taken in 1980 are in black and white while the 2016 photos are in colour. Each comparison has the relevant address/addresses listed at the top of the page. The properties covered by this document are marked in the map below.