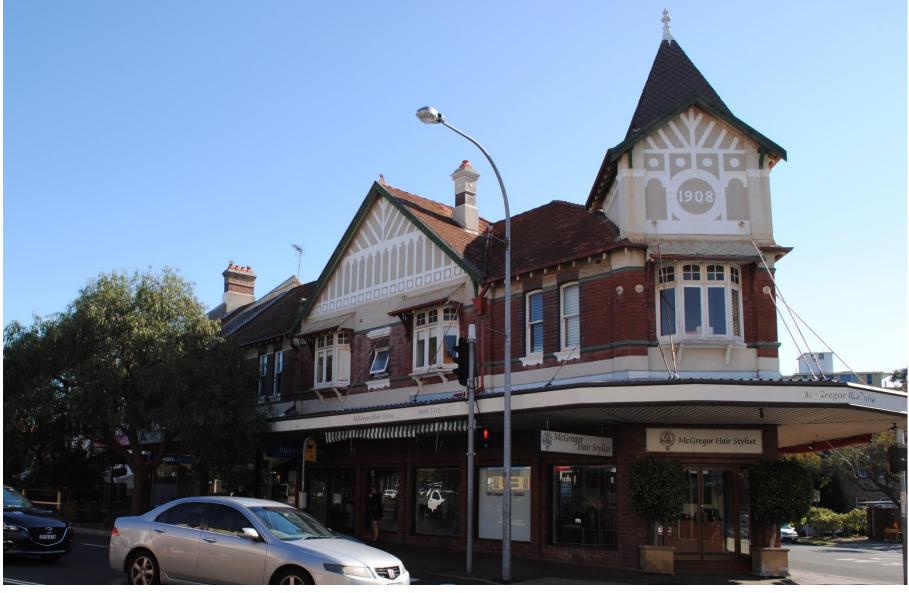

This document pairs photos from 1980, taken by Robertson & Hindmarsh with photos taken in 2016 to form a comparison of changes in the built form over time over these 36 years. The photos taken in 1980 are in black and white while the 2016 photos are in colour. Each comparison has the relevant address/addresses listed at the top of the page. The properties covered by this document are marked in the map below.