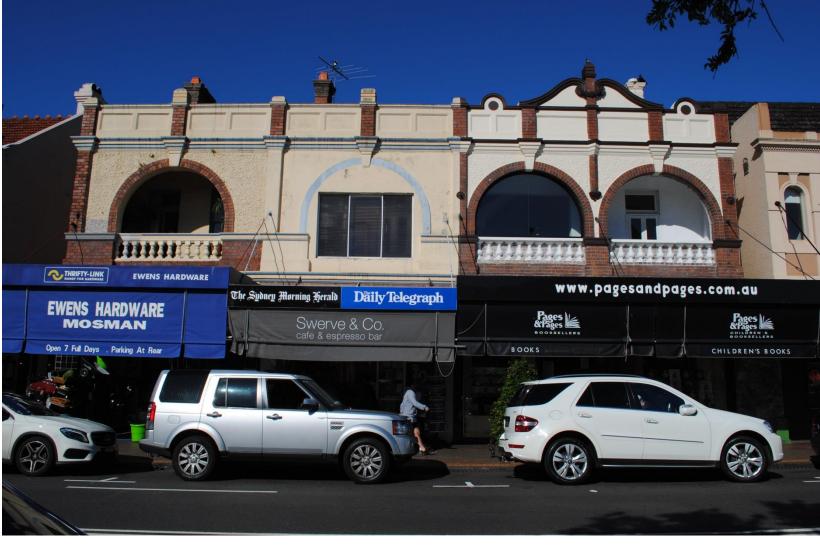

## Introduction

In August 1980, Scott Robertson, from Conservation Architects Robertson & Hindmarsh Pty Ltd completed a photographic survey of what is now the Military Road Heritage Conservation Area. This was completed as part of a National trust proposal for Military Road to be an urban conservation area. In early 2016, photos of individual properties in the Military Road Heritage Conservation area were taken as part of a heritage survey.

This document pairs photos from 1980, taken by Robertson & Hindmarsh with photos taken in 2016 to form a comparison of changes in the built form over time over these 36 years. The photos taken in 1980 are in black and white while the 2016 photos are in colour. Each comparison has the relevant address/addresses listed at the top of the page. The properties covered by this document are marked in the map below.