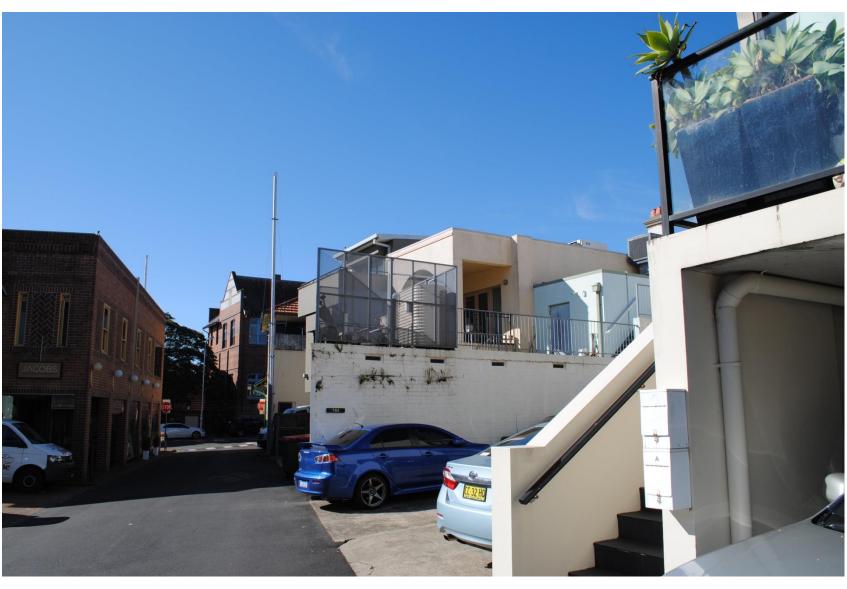

This document pairs photos from 1980, taken by Robertson & Hindmarsh with photos taken in 2016 to form a comparison of changes in the built form over time over these 36 years. The photos taken in 1980 are in black and white while the 2016 photos are in colour. Each comparison has the relevant address/addresses listed at the top of the page. The properties covered by this document are marked in the map below.