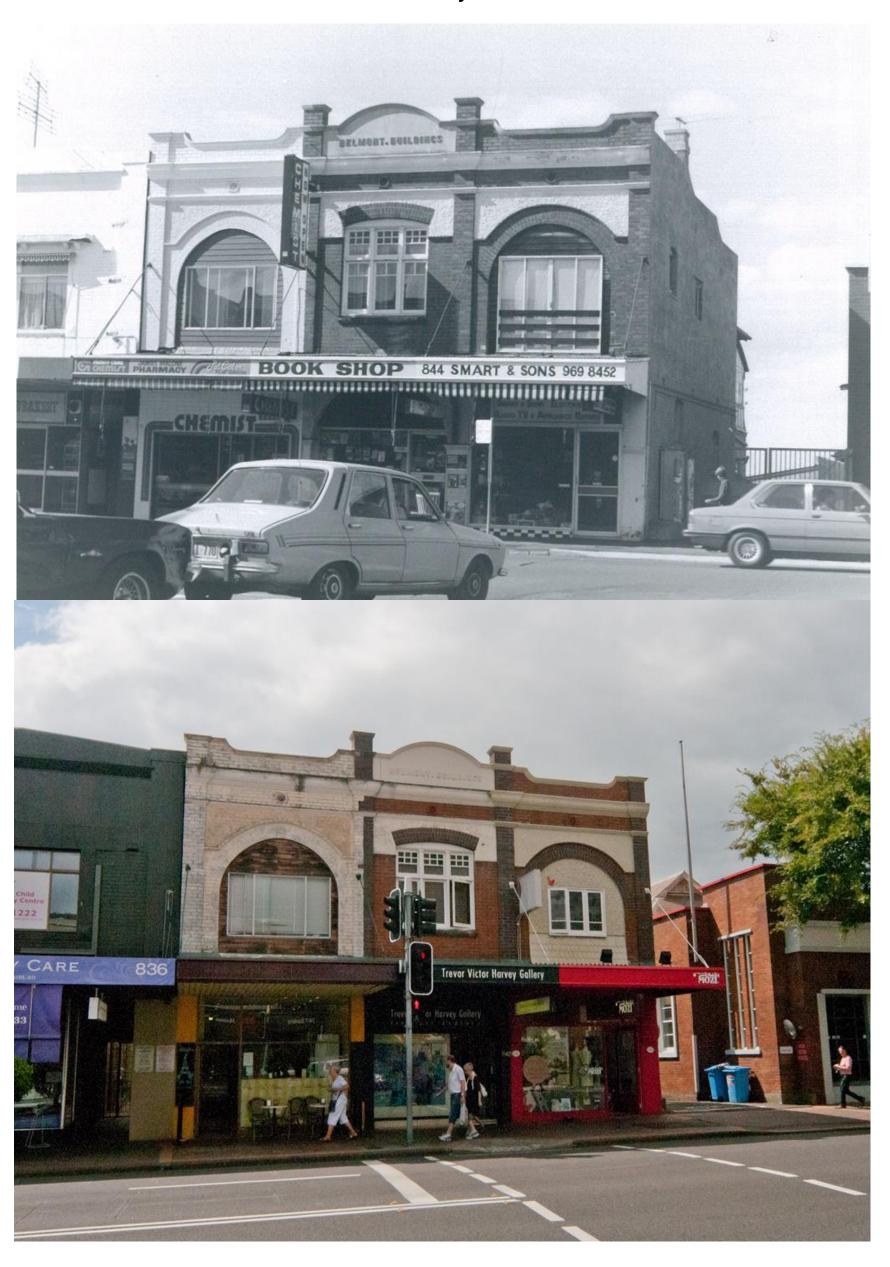

This document pairs photos from 1980, taken by Robertson & Hindmarsh with photos taken in 2016 to form a comparison of changes in the built form over time over these 36 years. The photos taken in 1980 are in black and white while the 2016 photos are in colour. Each comparison has the relevant address/addresses listed at the top of the page. The properties covered by this document are marked in the map below.