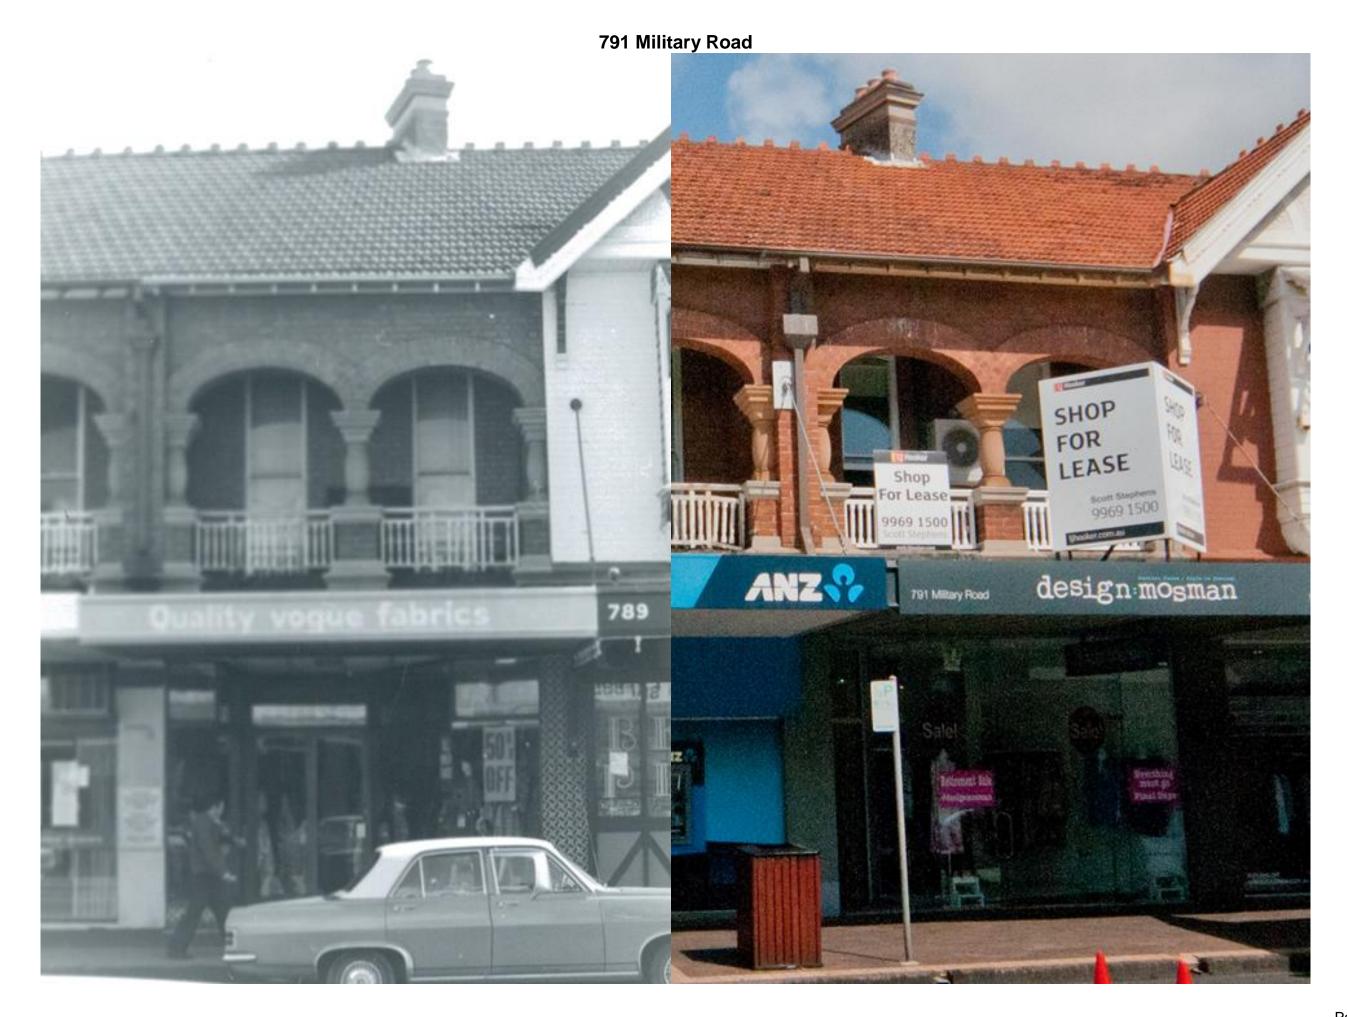

This document pairs photos from 1980, taken by Robertson & Hindmarsh with photos taken in 2016 to form a comparison of changes in the built form over time over these 36 years. The photos taken in 1980 are in black and white while the 2016 photos are in colour. Each comparison has the relevant address/addresses listed at the top of the page. The properties covered by this document are marked in the map below.