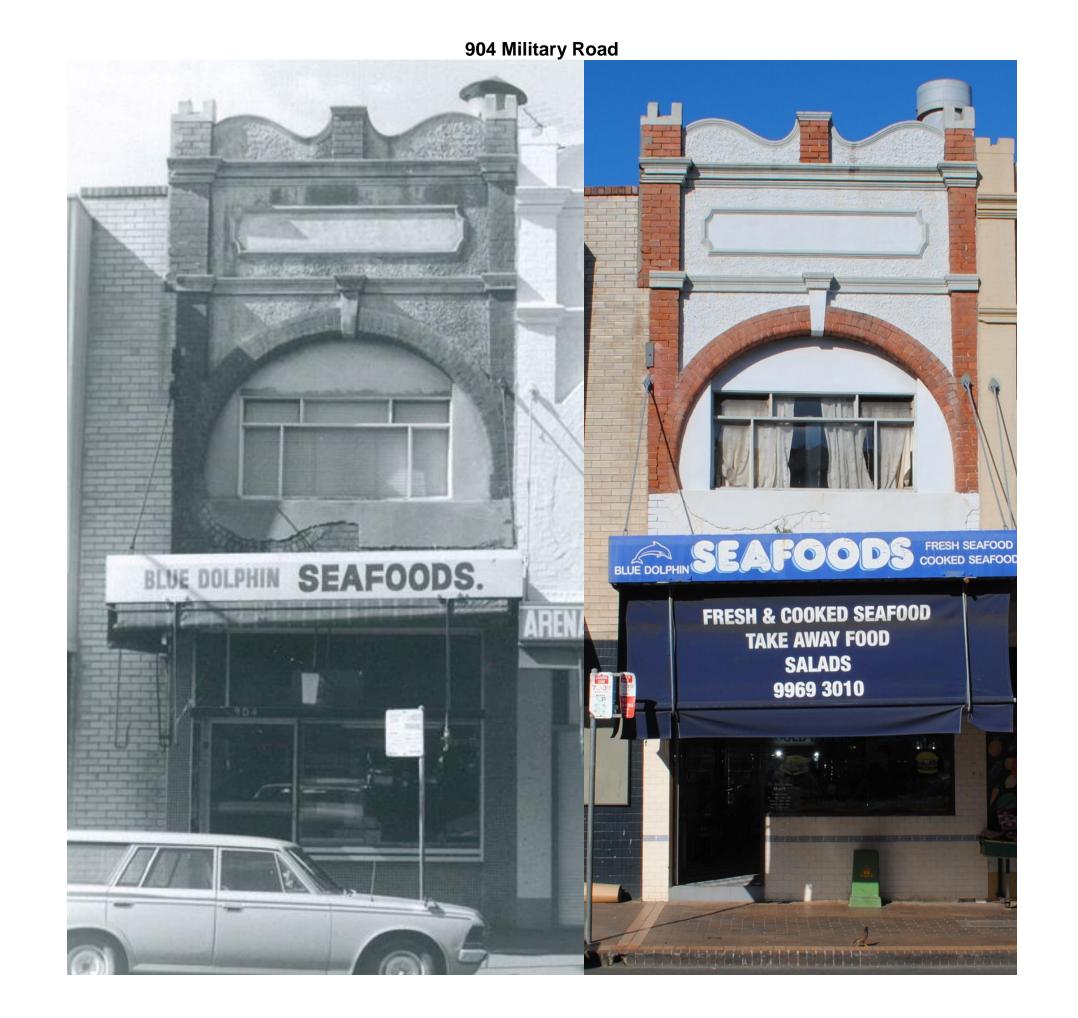

This document pairs photos from 1980, taken by Robertson & Hindmarsh with photos taken in 2016 to form a comparison of changes in the built form over time over these 36 years. The photos taken in 1980 are in black and white while the 2016 photos are in colour. Each comparison has the relevant address/addresses listed at the top of the page. The properties covered by this document are marked in the map below.