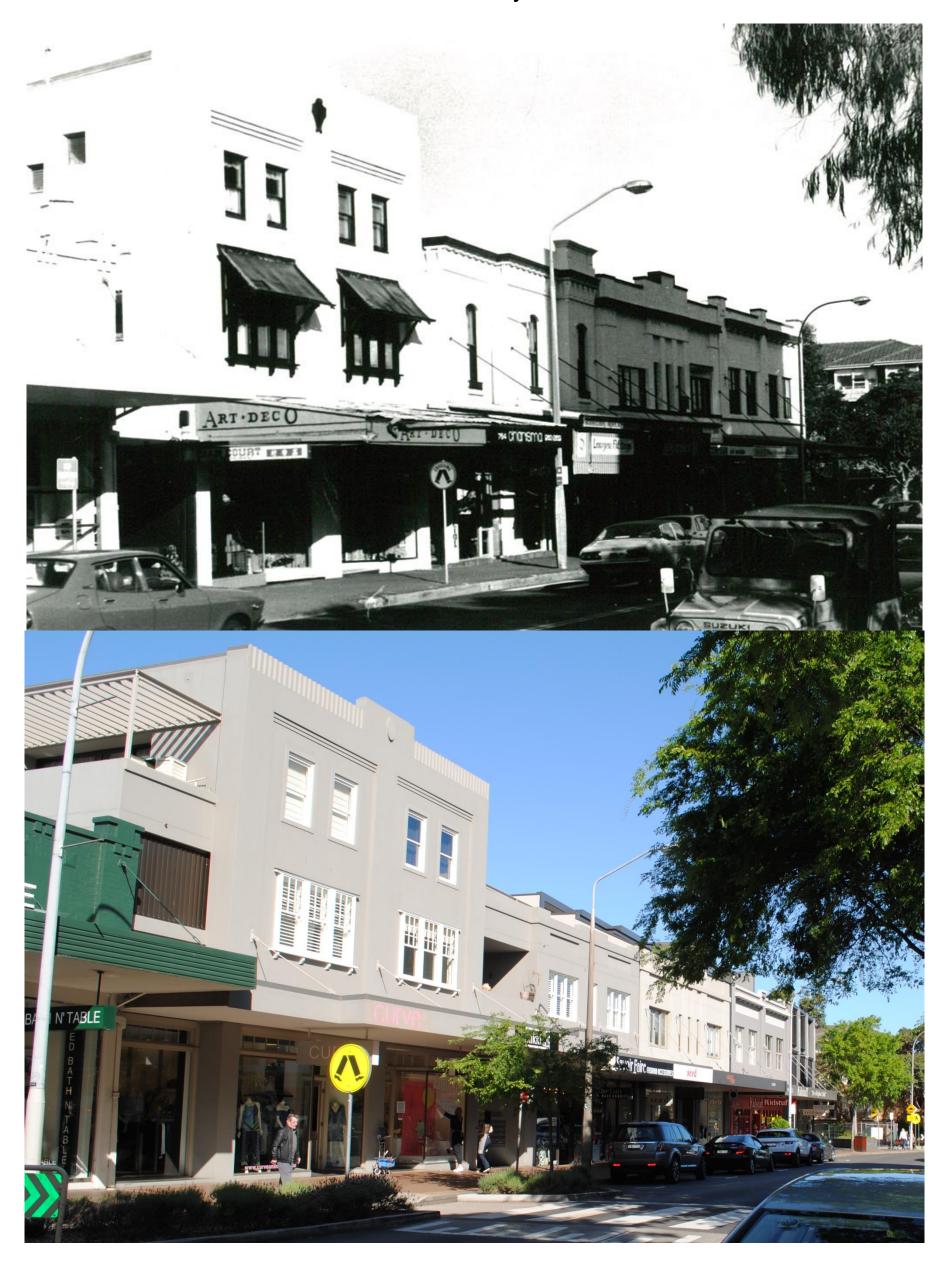

This document pairs photos from 1980, taken by Robertson & Hindmarsh with photos taken in 2016 to form a comparison of changes in the built form over time over these 36 years. The photos taken in 1980 are in black and white while the 2016 photos are in colour. Each comparison has the relevant address/addresses listed at the top of the page. The properties covered by this document are marked in the map below.