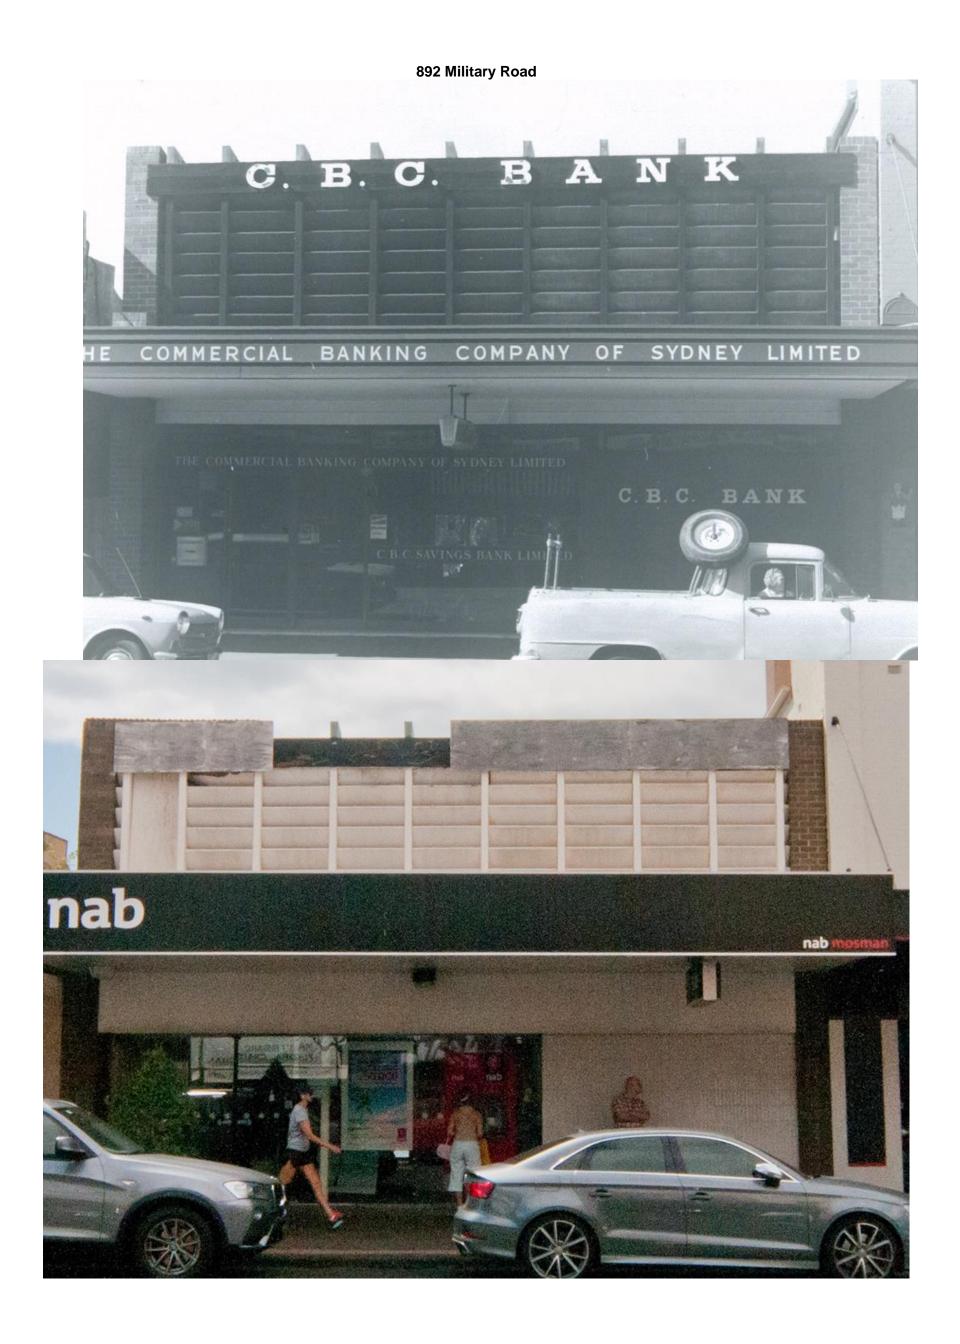

This document pairs photos from 1980, taken by Robertson & Hindmarsh with photos taken in 2016 to form a comparison of changes in the built form over time over these 36 years. The photos taken in 1980 are in black and white while the 2016 photos are in colour. Each comparison has the relevant address/addresses listed at the top of the page. The properties covered by this document are marked in the map below.