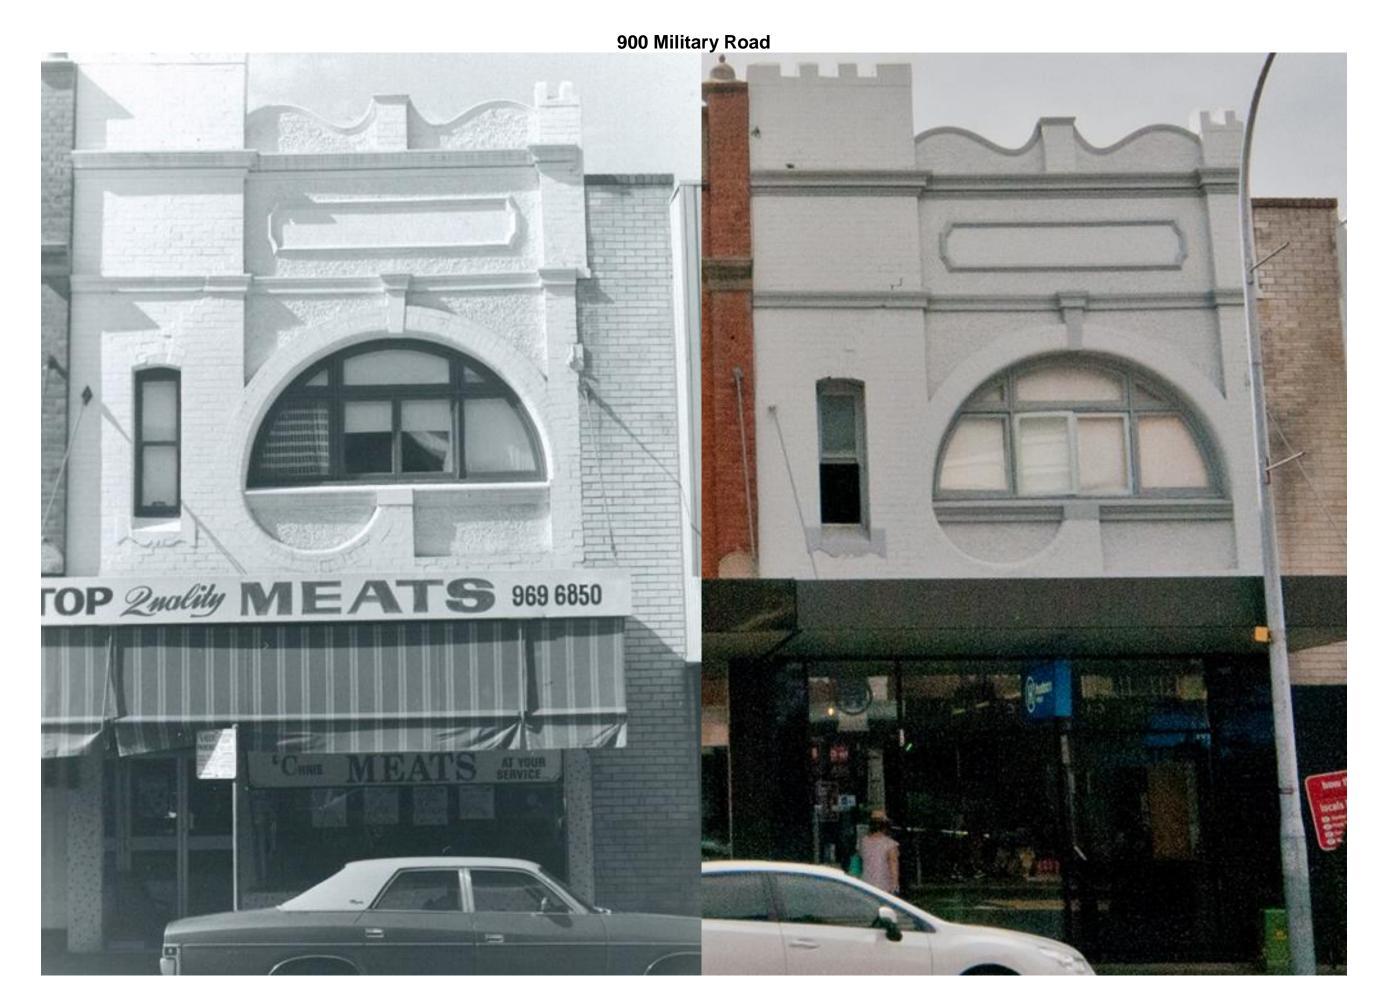

This document pairs photos from 1980, taken by Robertson & Hindmarsh with photos taken in 2016 to form a comparison of changes in the built form over time over these 36 years. The photos taken in 1980 are in black and white while the 2016 photos are in colour. Each comparison has the relevant address/addresses listed at the top of the page. The properties covered by this document are marked in the map below.