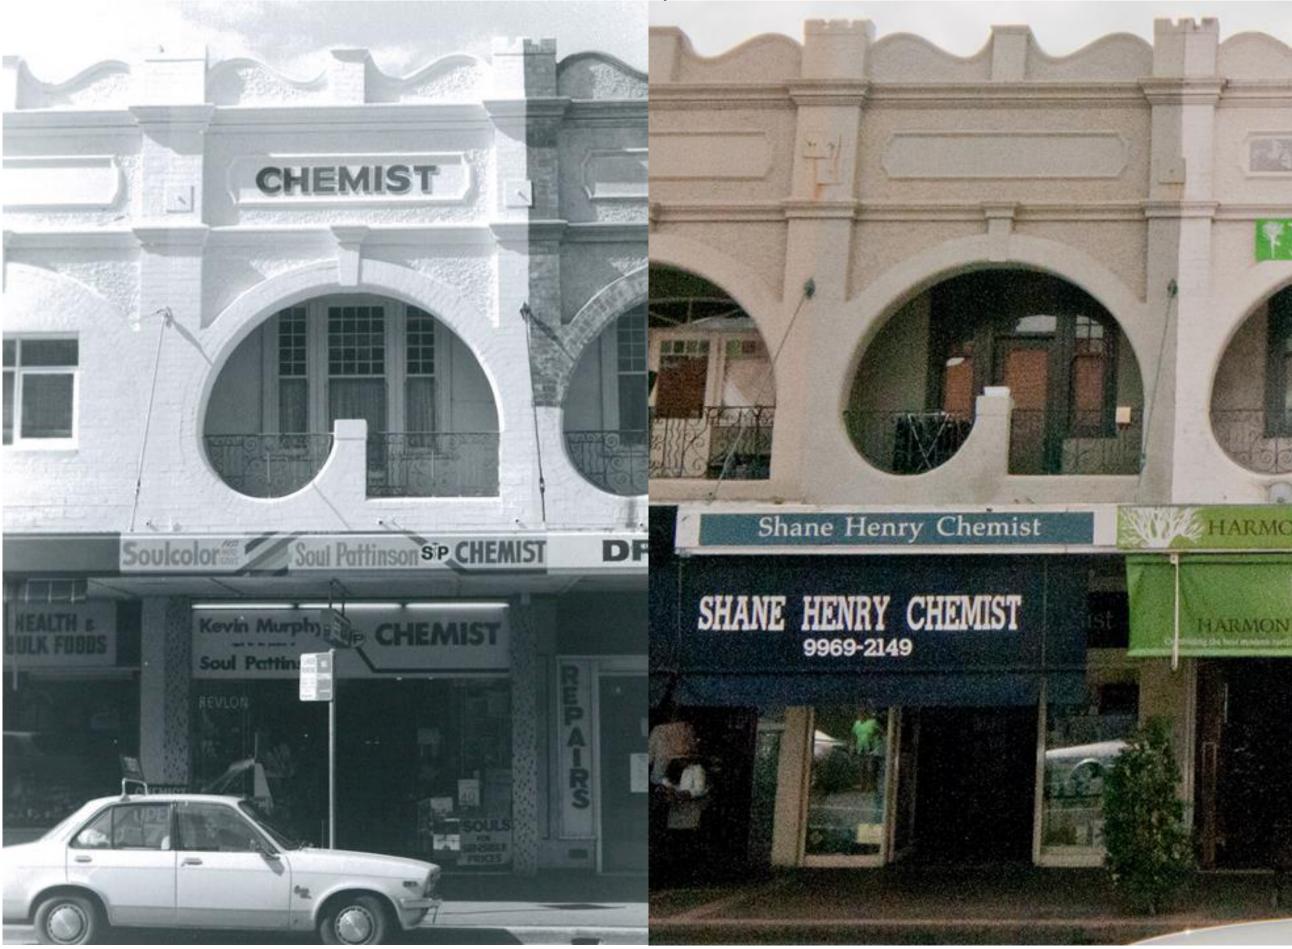

This document pairs photos from 1980, taken by Robertson & Hindmarsh with photos taken in 2016 to form a comparison of changes in the built form over time over these 36 years. The photos taken in 1980 are in black and white while the 2016 photos are in colour. Each comparison has the relevant address/addresses listed at the top of the page. The properties covered by this document are marked in the map below.