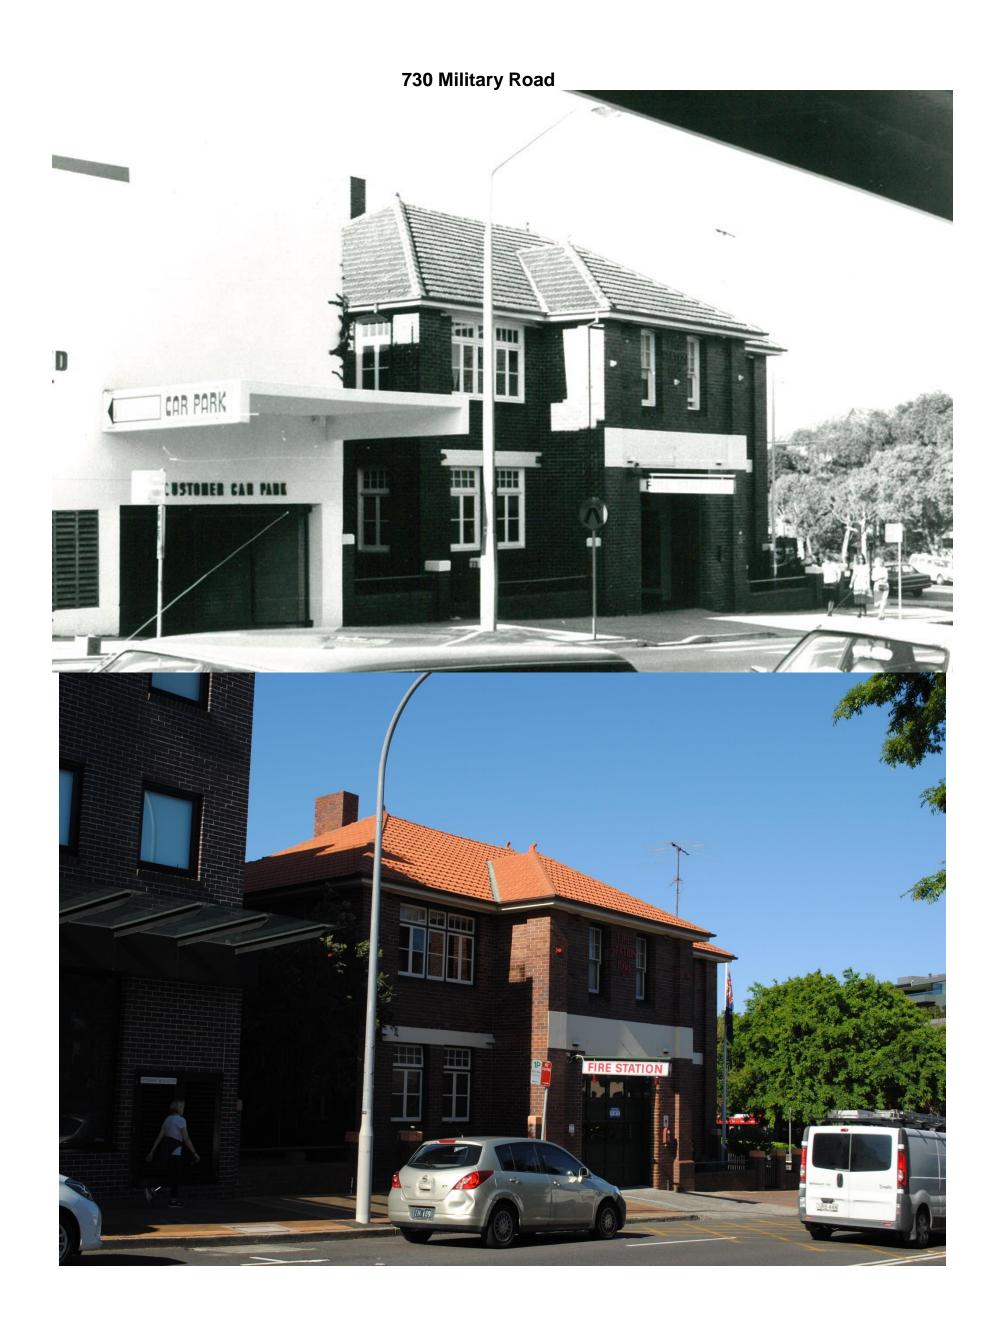

## Introduction

In August 1980, Scott Robertson, from Conservation Architects Robertson & Hindmarsh Pty Ltd completed a photographic survey of what is now the Military Road Heritage Conservation Area. This was completed as part of a National trust proposal for Military Road to be an urban conservation area. In early 2016, photos of individual properties in the Military Road Heritage Conservation area were taken as part of a heritage survey.

This document pairs photos from 1980, taken by Robertson & Hindmarsh with photos taken in 2016 to form a comparison of changes in the built form over time over these 36 years. The photos taken in 1980 are in black and white while the 2016 photos are in colour. Each comparison has the relevant address/addresses listed at the top of the page. The properties covered by this document are marked in the map below.