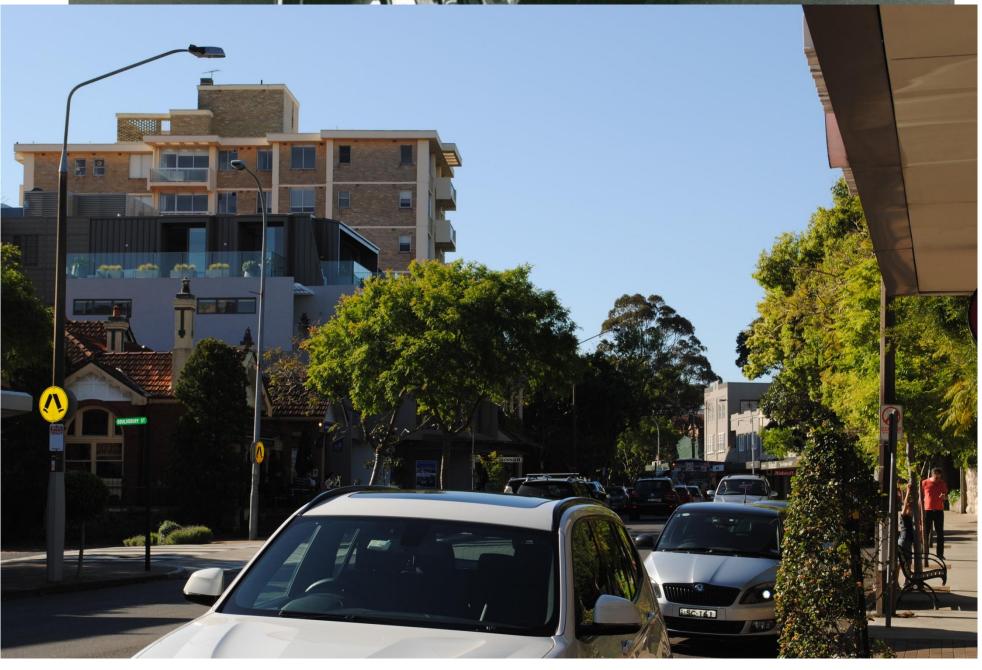

This document pairs photos from 1980, taken by Robertson & Hindmarsh with photos taken in 2016 to form a comparison of changes in the built form over time over these 36 years. The photos taken in 1980 are in black and white while the 2016 photos are in colour. Each comparison has the relevant address/addresses listed at the top of the page. The properties covered by this document are marked in the map below.