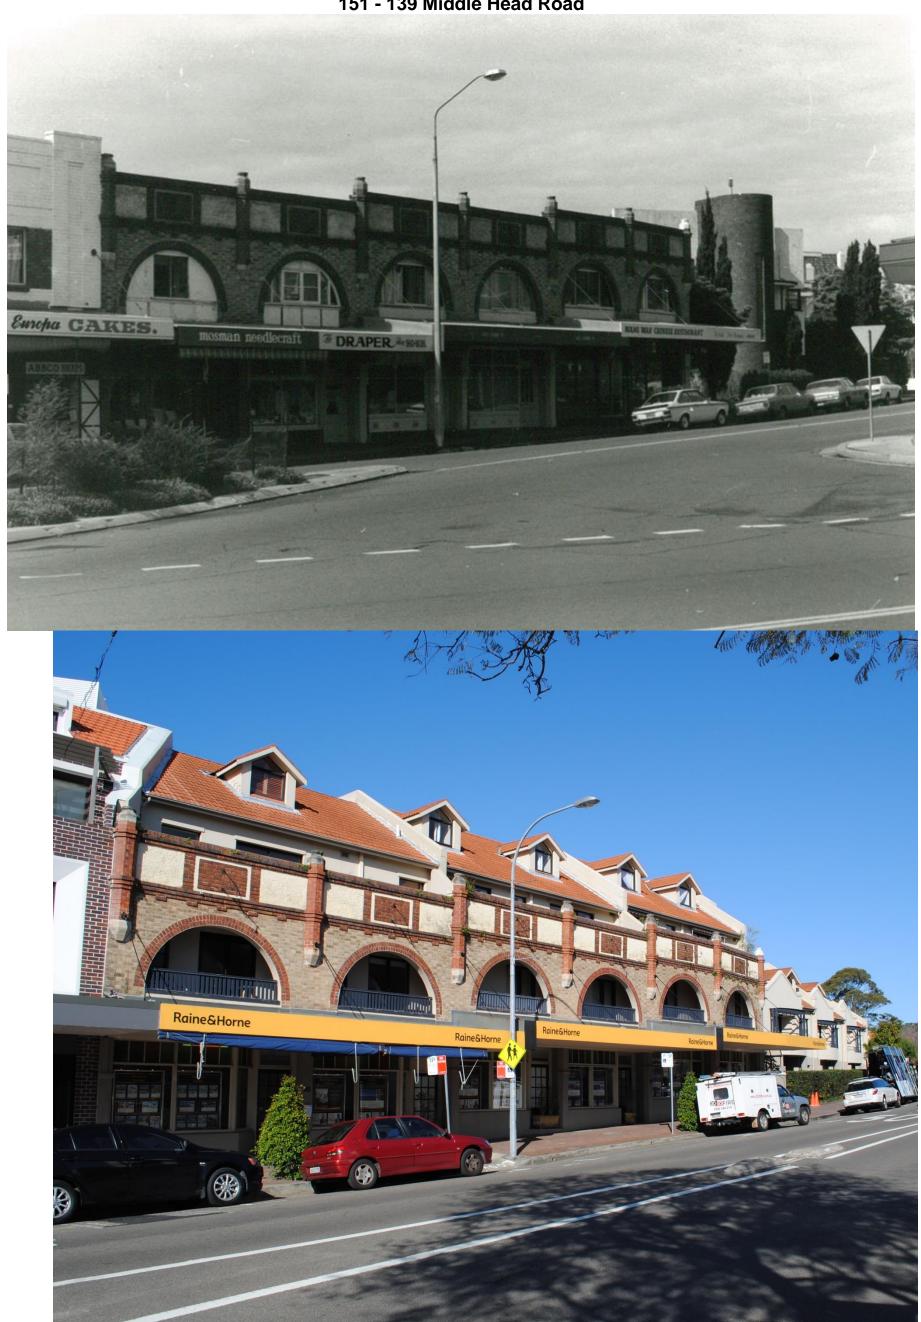

litary Road Heritage Conservation area were taken as part of a heritage survey.

This document pairs photos from 1980, taken by Robertson & Hindmarsh with photos taken in 2016 to form a comparison of changes in the built form over time over these 36 years. The photos taken in 1980 are in black and white while the 2016 photos are in colour. Each comparison has the relevant address/addresses listed at the top of the page. The properties covered by this document are marked in the map below.



## 773-775 Military Road



























880 Military Road















908 Military Road





















838 - 844 Military Road





682 - 690 Military Road











743 - 739 Military Road



**756 - 776 Military Road** 





657 - 659 Military Road



151 - 139 Middle Head Road



## 143 Middle Head Road









732 - 750 Military Road

















769 Military Road



928 - 930 Military Road







165 - 161 Military Road



**165 - 161 Military Road** 





858 - 860 Military Road











934 - 936 Military Road