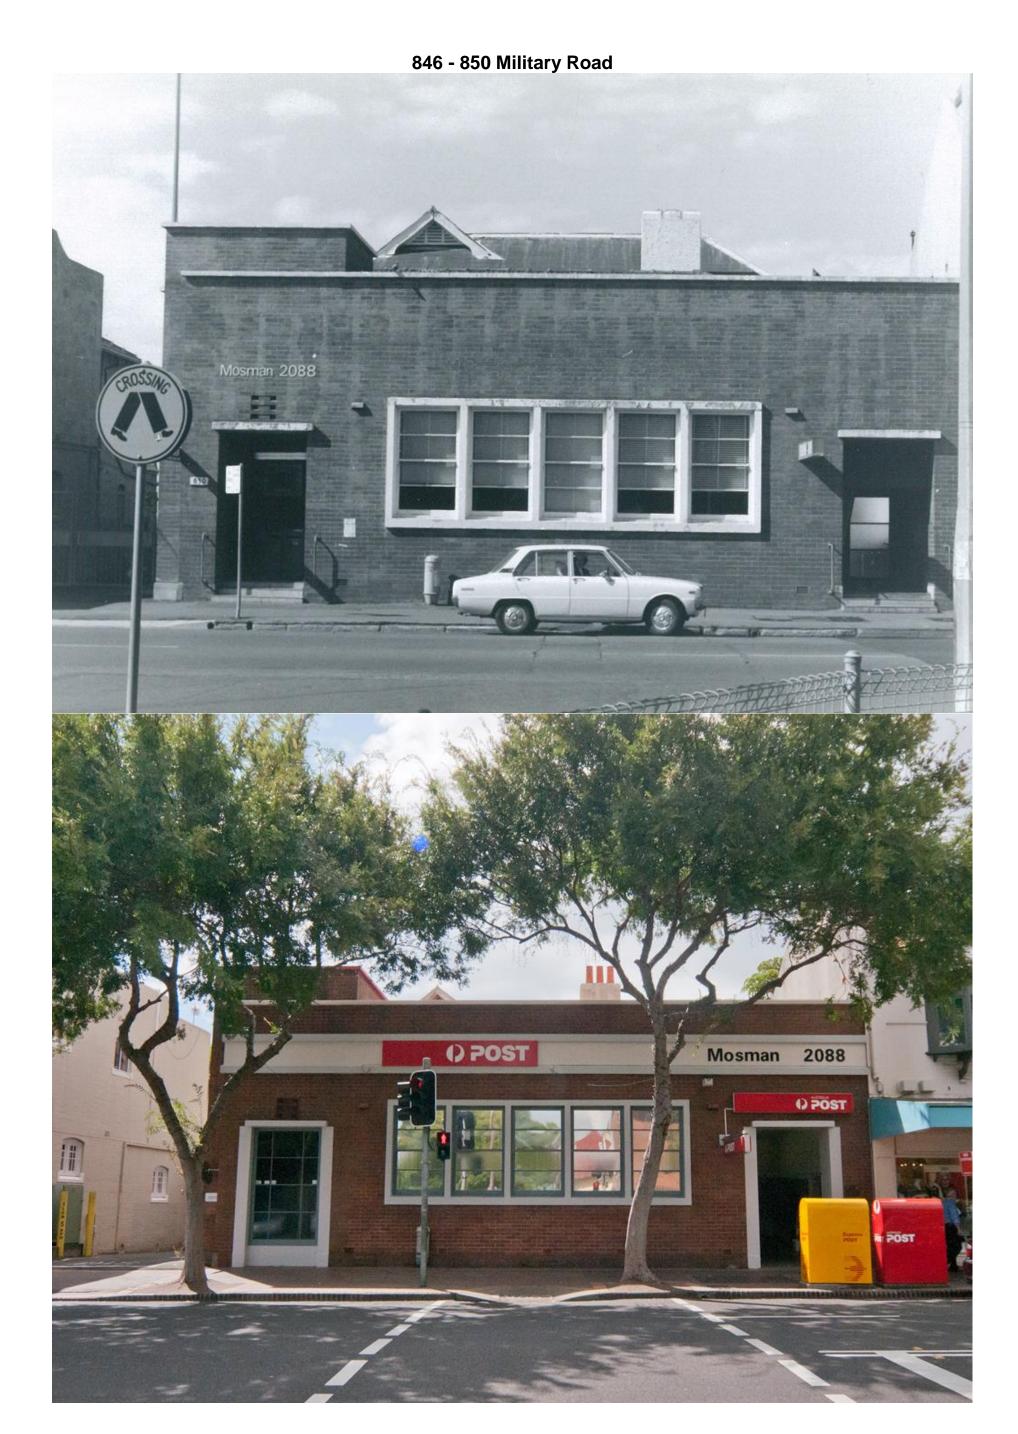

## Introduction

In August 1980, Scott Robertson, from Conservation Architects Robertson & Hindmarsh Pty Ltd completed a photographic survey of what is now the Military Road Heritage Conservation Area. This was completed as part of a National trust proposal for Military Road to be an urban conservation area. In early 2016, photos of individual properties in the Military Road Heritage Conservation area were taken as part of a heritage survey.

This document pairs photos from 1980, taken by Robertson & Hindmarsh with photos taken in 2016 to form a comparison of changes in the built form over time over these 36 years. The photos taken in 1980 are in black and white while the 2016 photos are in colour. Each comparison has the relevant address/addresses listed at the top of the page. The properties covered by this document are marked in the map below.