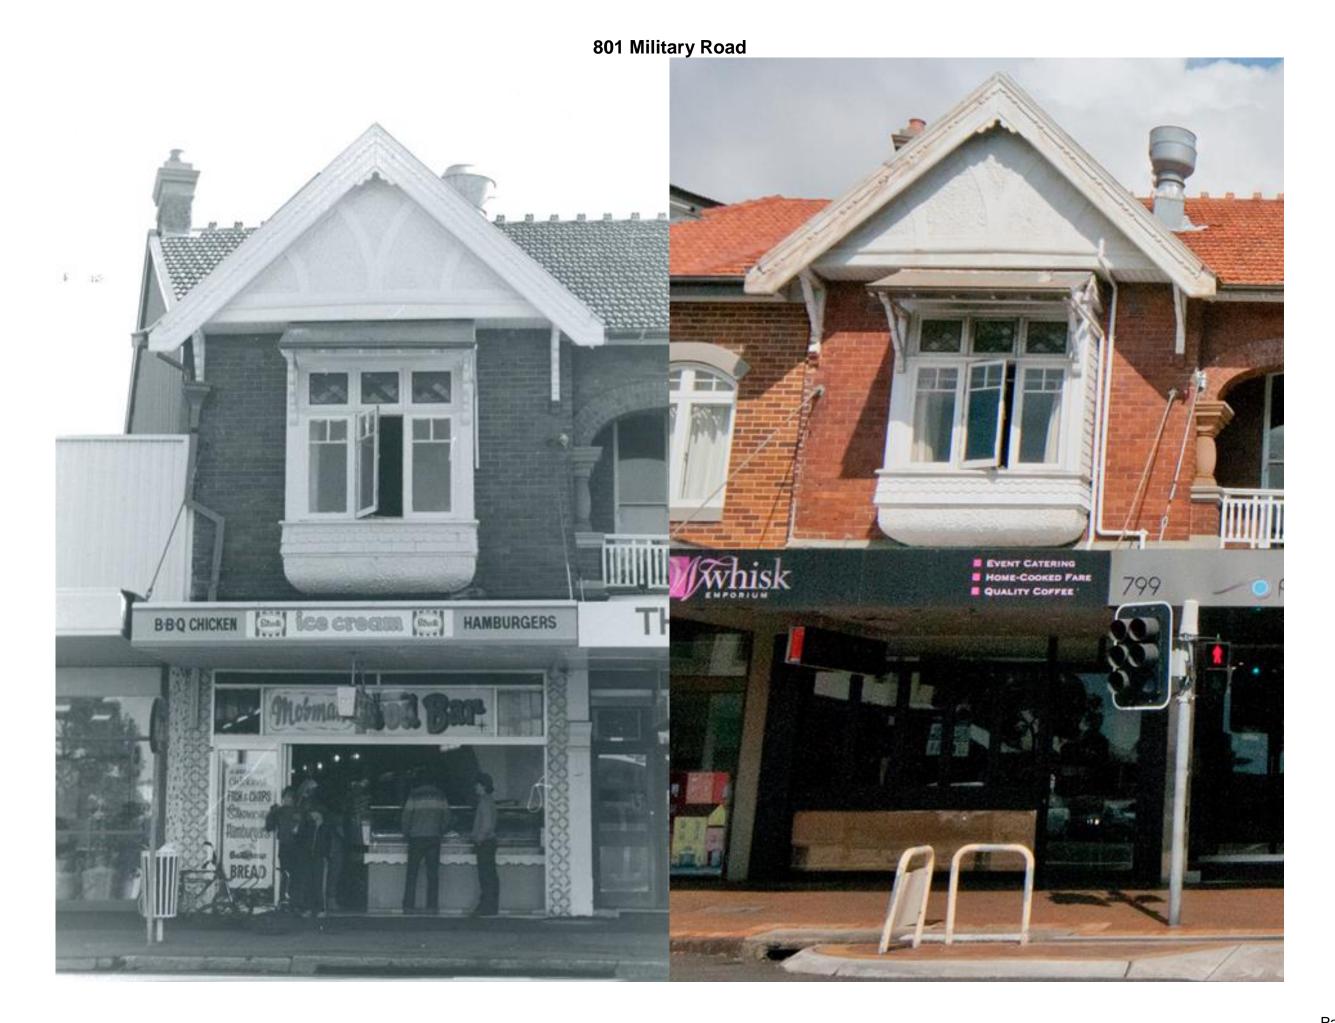

## Introduction

In August 1980, Scott Robertson, from Conservation Architects Robertson & Hindmarsh Pty Ltd completed a photographic survey of what is now the Military Road Heritage Conservation Area. This was completed as part of a National trust proposal for Military Road to be an urban conservation area. In early 2016, photos of individual properties in the Military Road Heritage Conservation area were taken as part of a heritage survey.

This document pairs photos from 1980, taken by Robertson & Hindmarsh with photos taken in 2016 to form a comparison of changes in the built form over time over these 36 years. The photos taken in 1980 are in black and white while the 2016 photos are in colour. Each comparison has the relevant address/addresses listed at the top of the page. The properties covered by this document are marked in the map below.