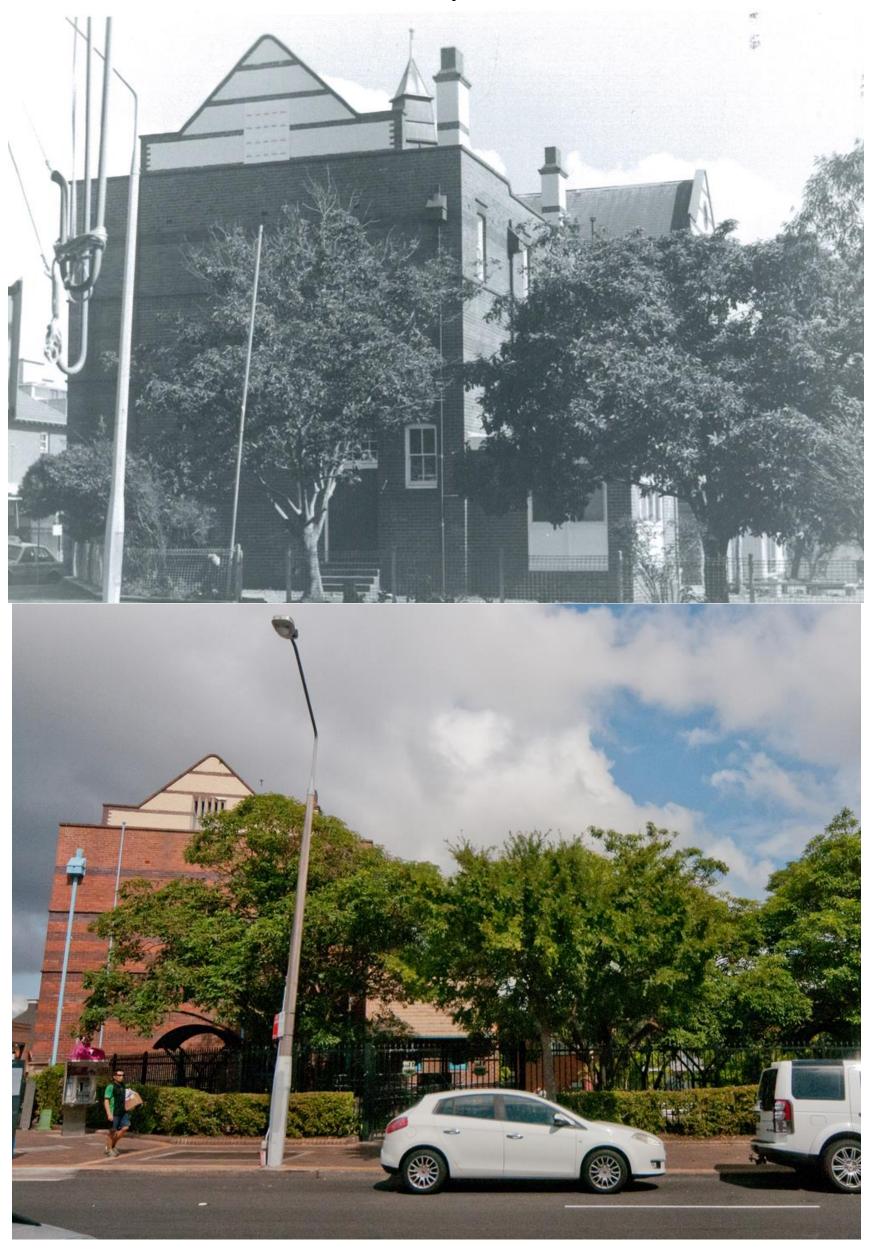

This document pairs photos from 1980, taken by Robertson & Hindmarsh with photos taken in 2016 to form a comparison of changes in the built form over time over these 36 years. The photos taken in 1980 are in black and white while the 2016 photos are in colour. Each comparison has the relevant address/addresses listed at the top of the page. The properties covered by this document are marked in the map below.