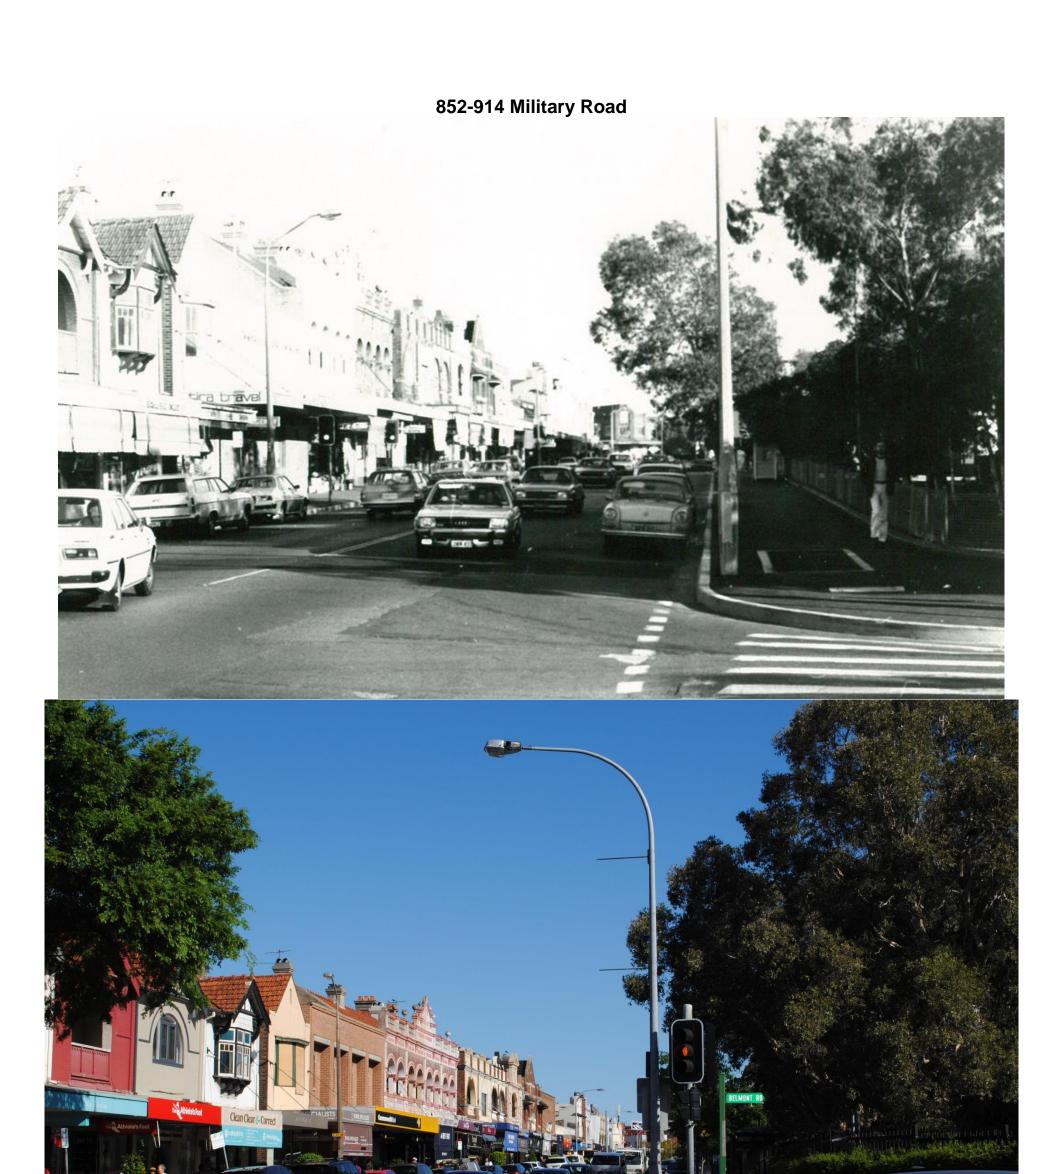

## Introduction

In August 1980, Scott Robertson, from Conservation Architects Robertson & Hindmarsh Pty Ltd completed a photographic survey of what is now the Military Road Heritage Conservation Area. This was completed as part of a National trust proposal for Military Road to be an urban conservation area. In early 2016, photos of individual properties in the Military Road Heritage Conservation area were taken as part of a heritage survey.

This document pairs photos from 1980, taken by Robertson & Hindmarsh with photos taken in 2016 to form a comparison of changes in the built form over time over these 36 years. The photos taken in 1980 are in black and white while the 2016 photos are in colour. Each comparison has the relevant address/addresses listed at the top of the page. The properties covered by this document are marked in the map below.