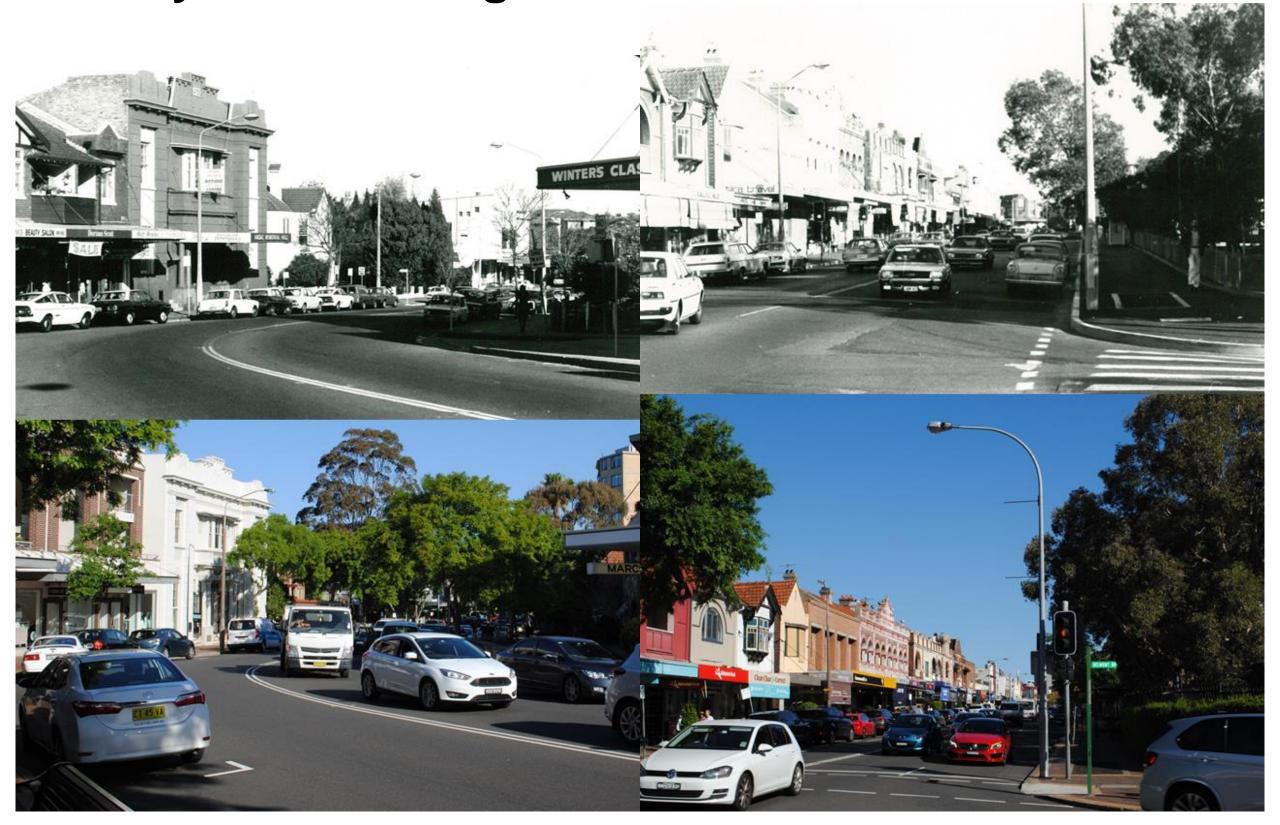

## Introduction

In August 1980, Scott Robertson, from Conservation Architects Robertson & Hindmarsh Pty Ltd completed a photographic survey of what is now the Military Road Heritage Conservation Area. This was completed as part of a National trust proposal for Military Road to be an urban conservation area. In early 2016, photos of individual properties in the Military Road Heritage Conservation area were taken as part of a heritage survey.

This document pairs photos from 1980, taken by Robertson & Hindmarsh with photos taken in 2016 to form a comparison of changes in the built form over time over these 36 years. The photos taken in 1980 are in black and white while the 2016 photos are in colour. Each comparison has the relevant address/addresses listed at the top of the page. The properties covered by this document are marked in the map below.