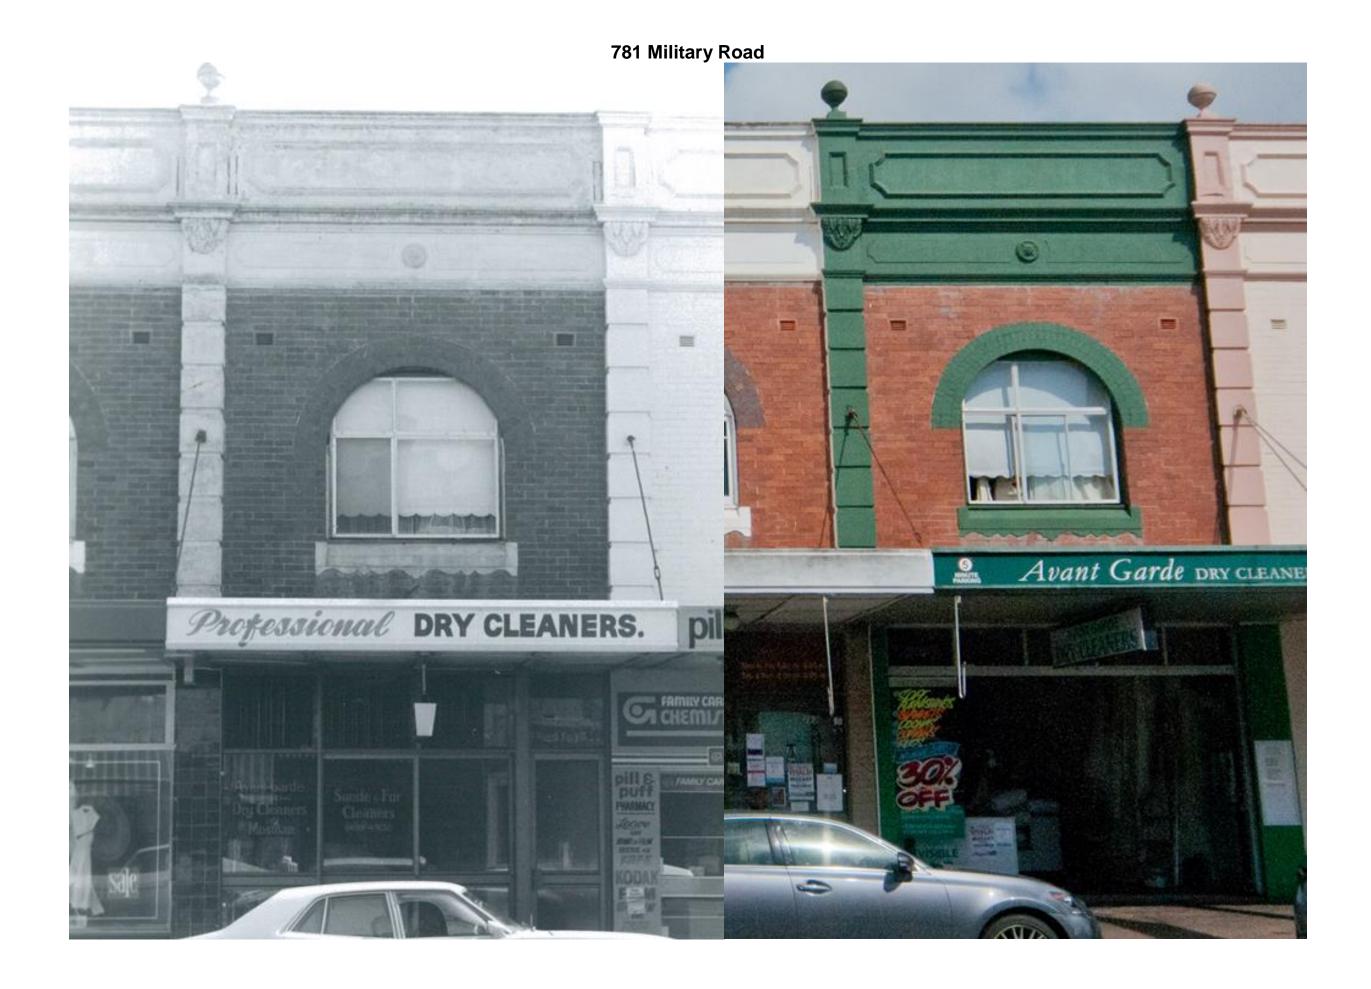

This document pairs photos from 1980, taken by Robertson & Hindmarsh with photos taken in 2016 to form a comparison of changes in the built form over time over these 36 years. The photos taken in 1980 are in black and white while the 2016 photos are in colour. Each comparison has the relevant address/addresses listed at the top of the page. The properties covered by this document are marked in the map below.