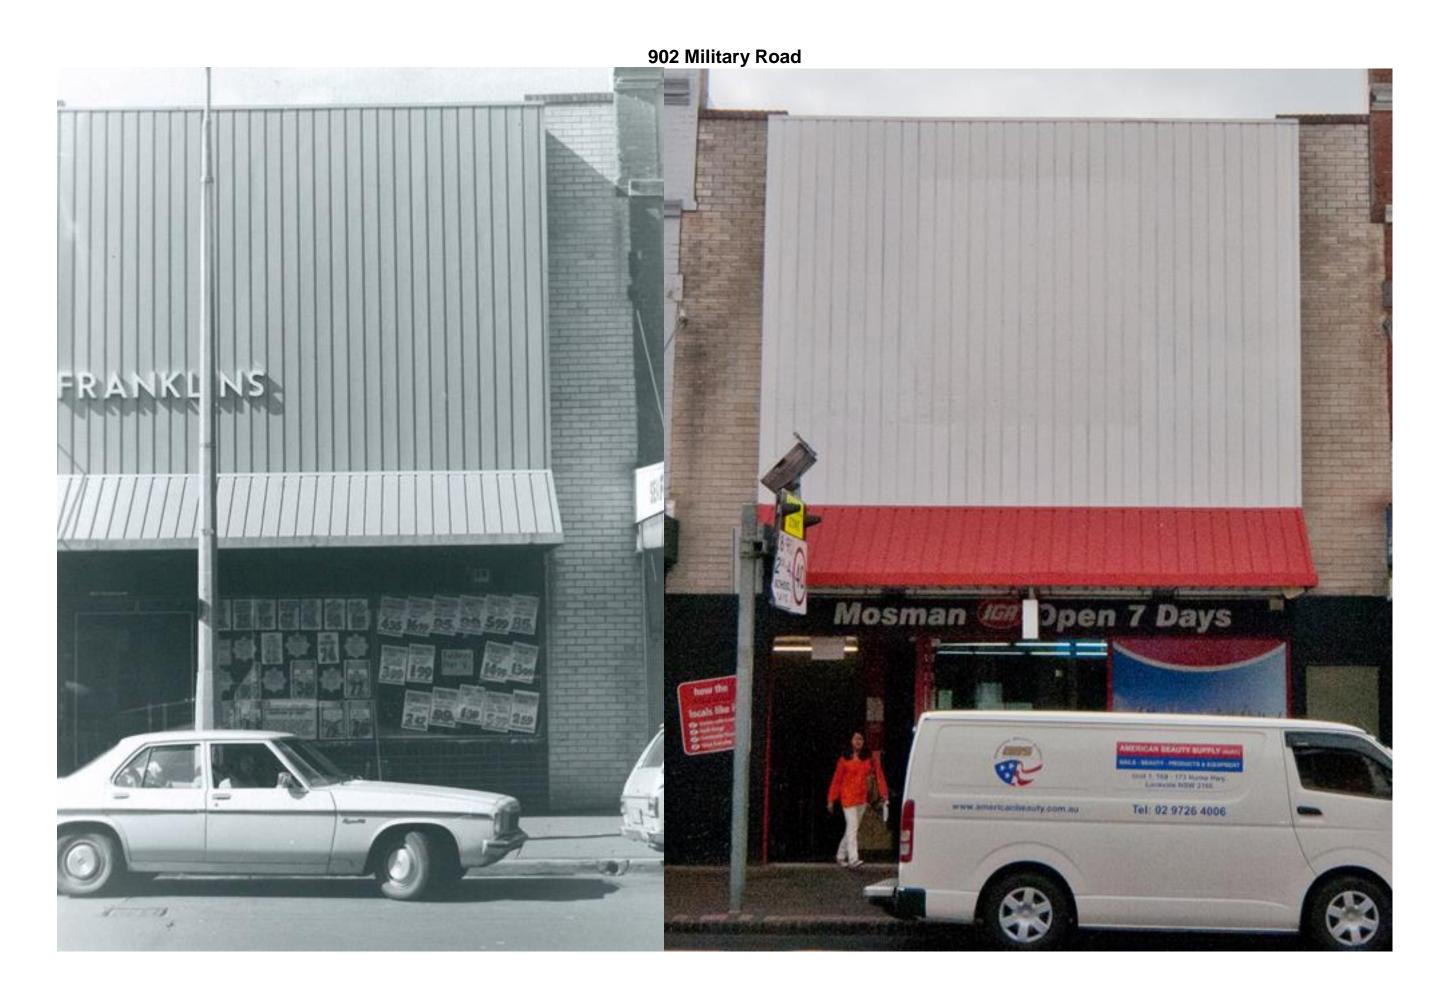

This document pairs photos from 1980, taken by Robertson & Hindmarsh with photos taken in 2016 to form a comparison of changes in the built form over time over these 36 years. The photos taken in 1980 are in black and white while the 2016 photos are in colour. Each comparison has the relevant address/addresses listed at the top of the page. The properties covered by this document are marked in the map below.