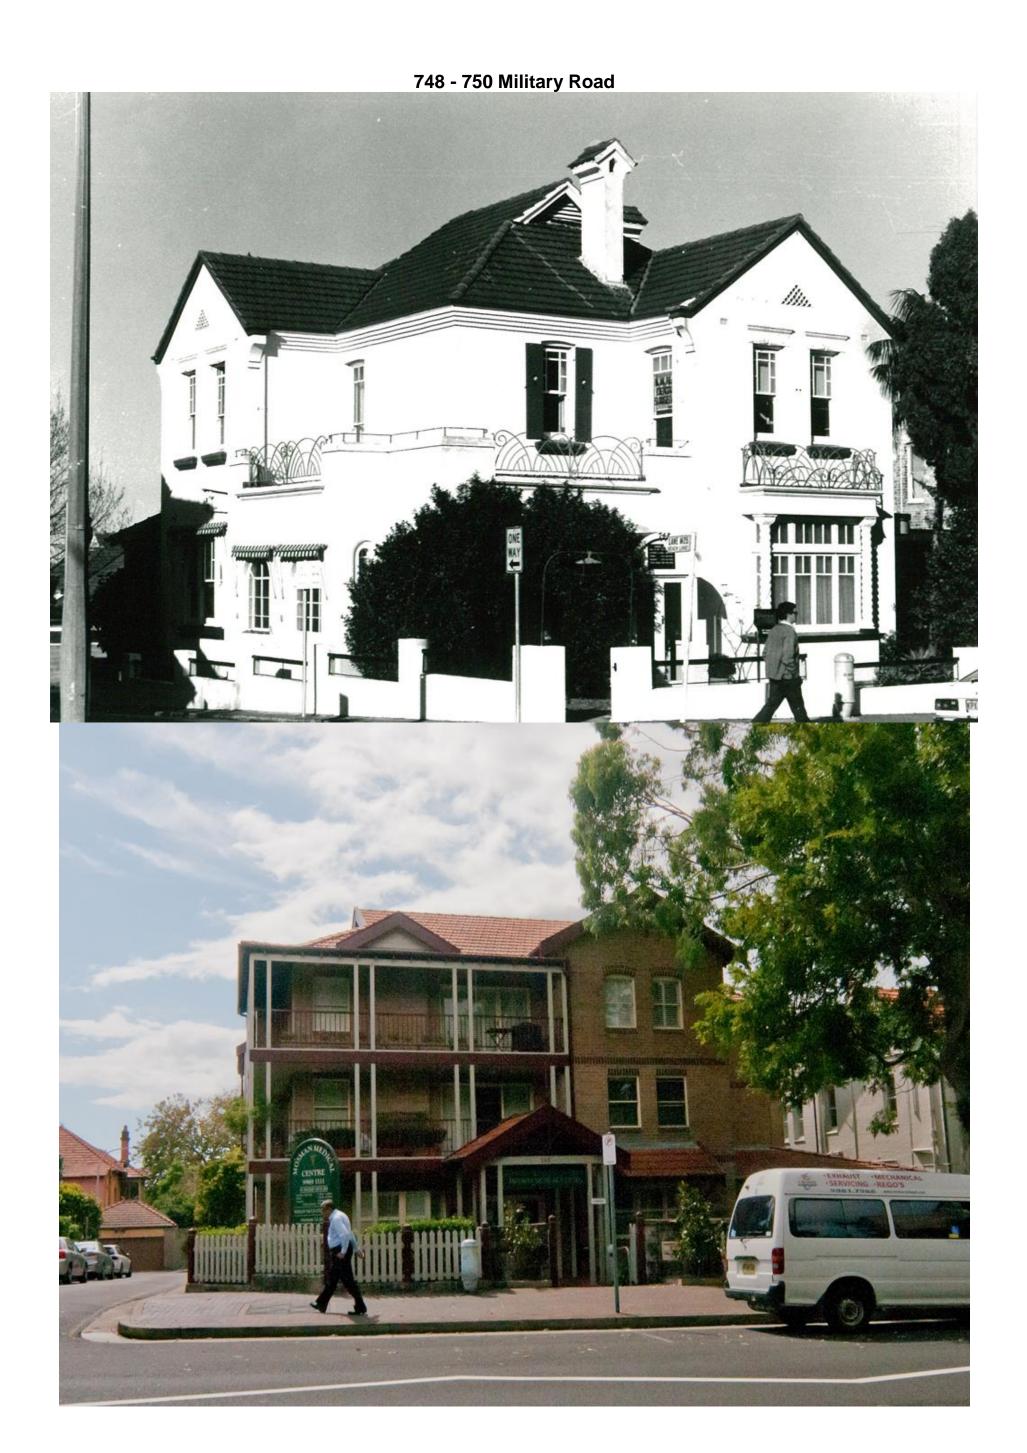

## Introduction

In August 1980, Scott Robertson, from Conservation Architects Robertson & Hindmarsh Pty Ltd completed a photographic survey of what is now the Military Road Heritage Conservation Area. This was completed as part of a National trust proposal for Military Road to be an urban conservation area. In early 2016, photos of individual properties in the Military Road Heritage Conservation area were taken as part of a heritage survey.

This document pairs photos from 1980, taken by Robertson & Hindmarsh with photos taken in 2016 to form a comparison of changes in the built form over time over these 36 years. The photos taken in 1980 are in black and white while the 2016 photos are in colour. Each comparison has the relevant address/addresses listed at the top of the page. The properties covered by this document are marked in the map below.

## 143 Middle Head Road

732 - 750 Military Road

769 Military Road

928 - 930 Military Road

165 - 161 Military Road

**165 - 161 Military Road** 

858 - 860 Military Road

934 - 936 Military Road