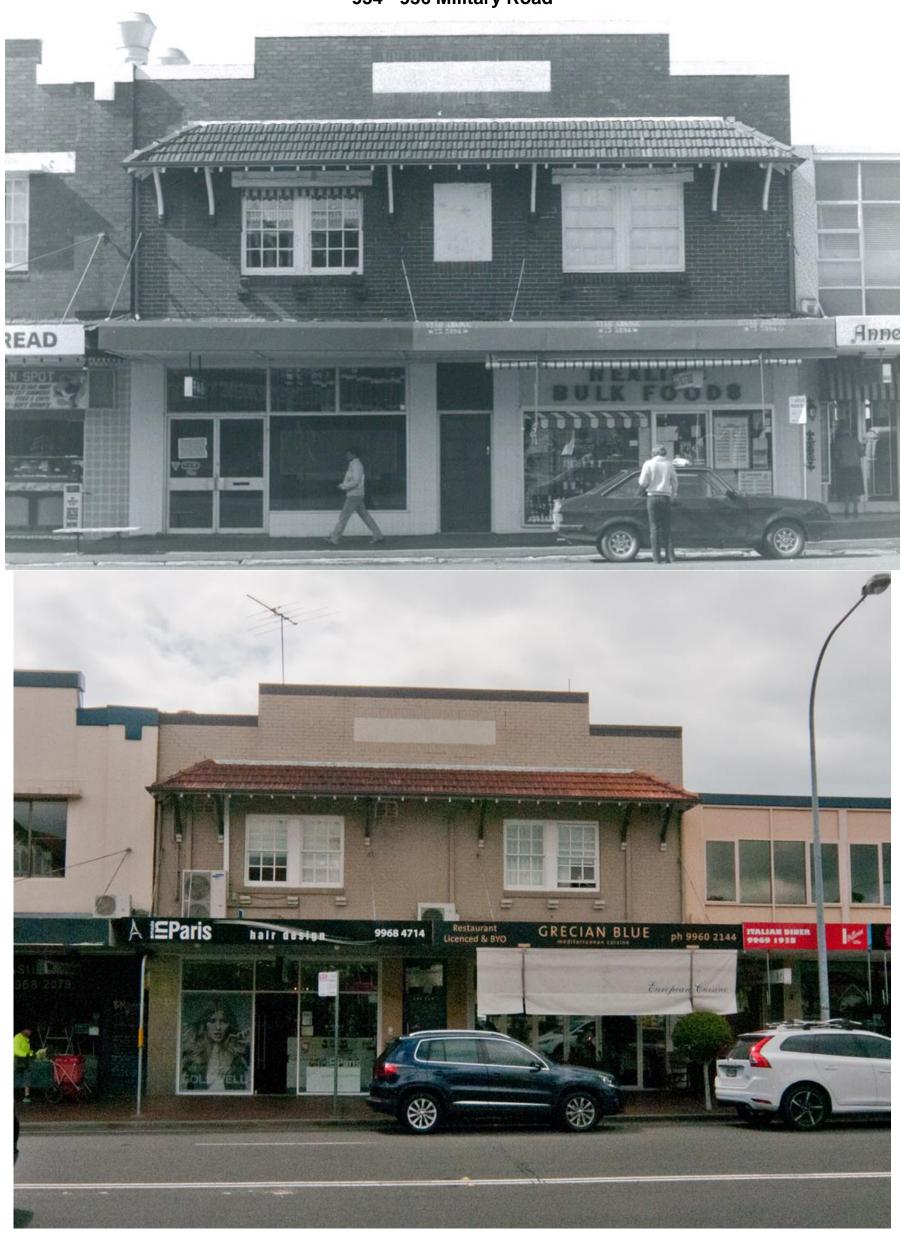

This document pairs photos from 1980, taken by Robertson & Hindmarsh with photos taken in 2016 to form a comparison of changes in the built form over time over these 36 years. The photos taken in 1980 are in black and white while the 2016 photos are in colour. Each comparison has the relevant address/addresses listed at the top of the page. The properties covered by this document are marked in the map below.

## 143 Middle Head Road

732 - 750 Military Road

769 Military Road

928 - 930 Military Road

165 - 161 Military Road

**165 - 161 Military Road** 

858 - 860 Military Road

934 - 936 Military Road