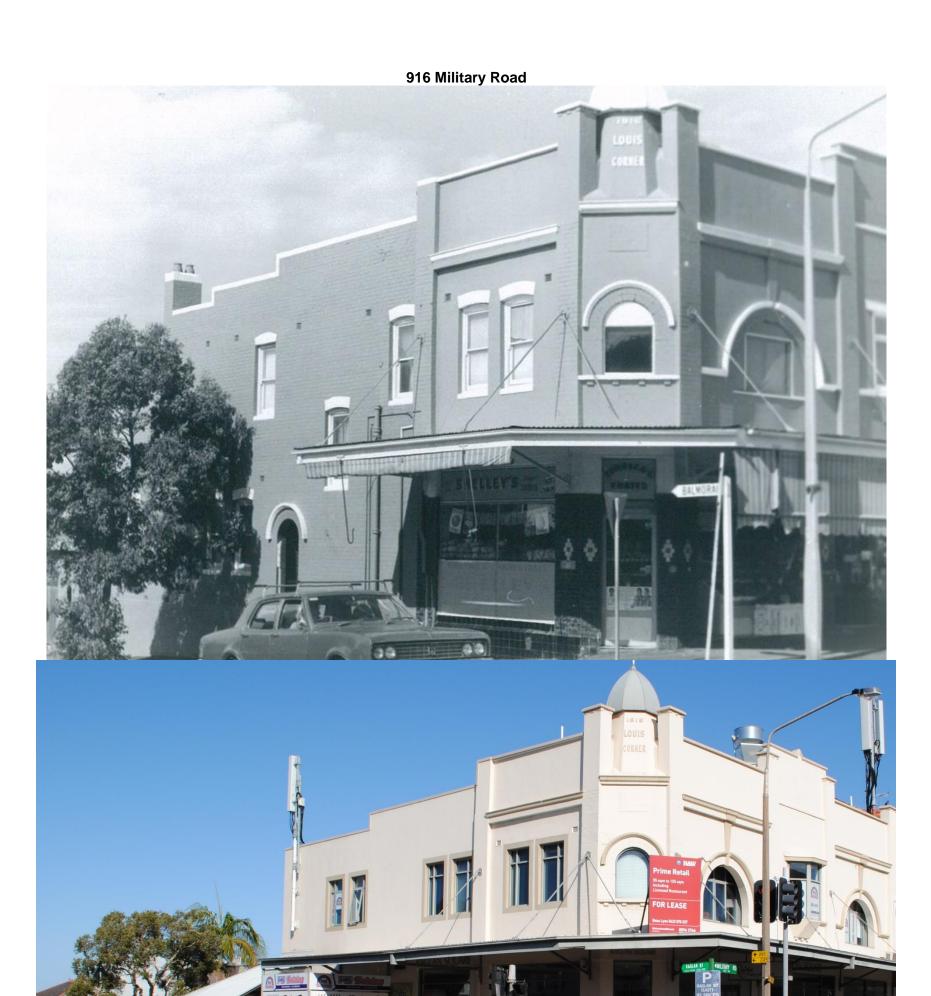

## Introduction

In August 1980, Scott Robertson, from Conservation Architects Robertson & Hindmarsh Pty Ltd completed a photographic survey of what is now the Military Road Heritage Conservation Area. This was completed as part of a National trust proposal for Military Road to be an urban conservation area. In early 2016, photos of individual properties in the Military Road Heritage Conservation area were taken as part of a heritage survey.

This document pairs photos from 1980, taken by Robertson & Hindmarsh with photos taken in 2016 to form a comparison of changes in the built form over time over these 36 years. The photos taken in 1980 are in black and white while the 2016 photos are in colour. Each comparison has the relevant address/addresses listed at the top of the page. The properties covered by this document are marked in the map below.