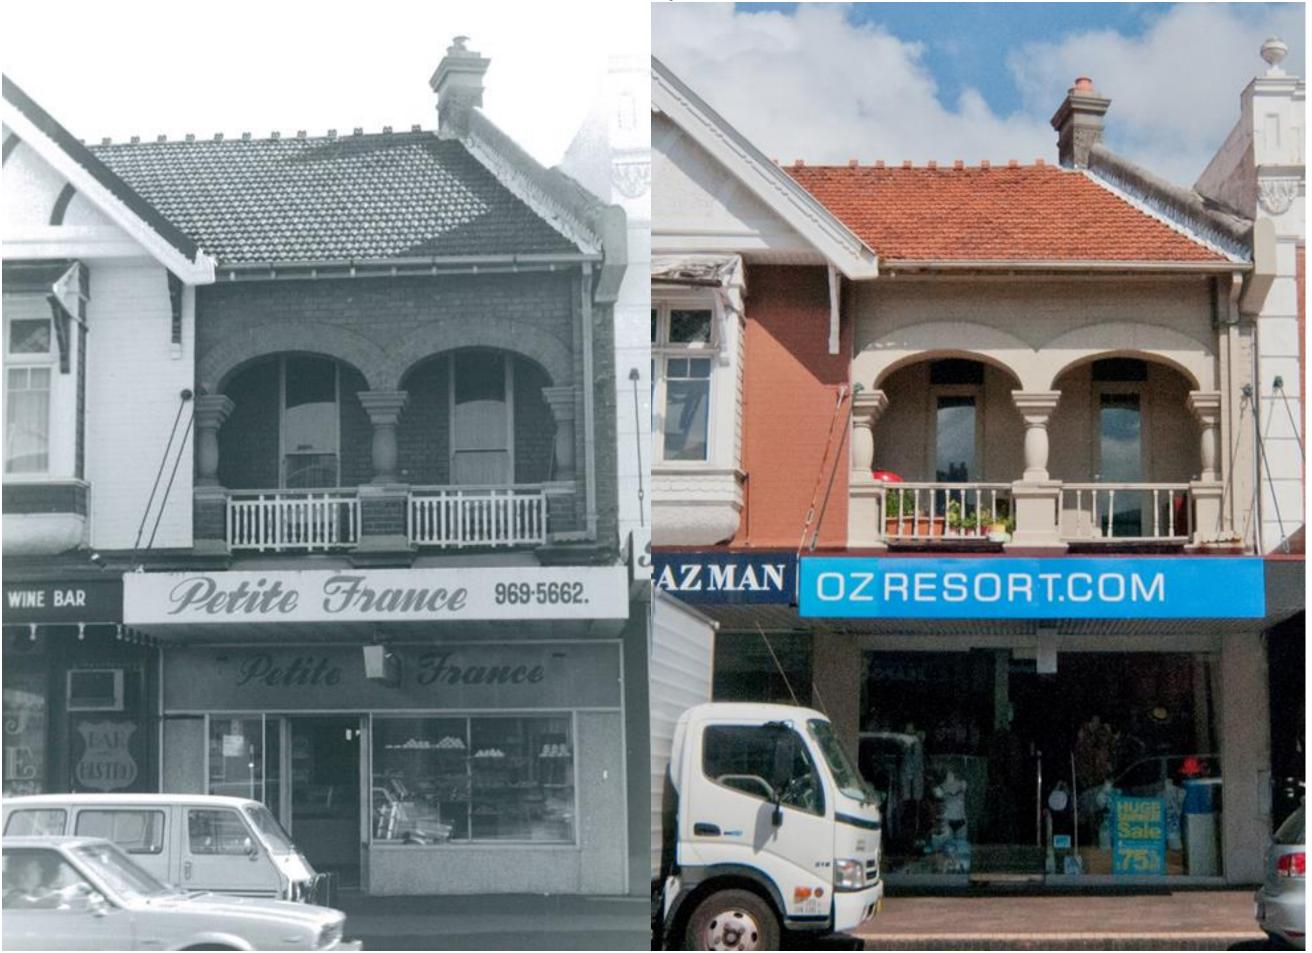

This document pairs photos from 1980, taken by Robertson & Hindmarsh with photos taken in 2016 to form a comparison of changes in the built form over time over these 36 years. The photos taken in 1980 are in black and white while the 2016 photos are in colour. Each comparison has the relevant address/addresses listed at the top of the page. The properties covered by this document are marked in the map below.