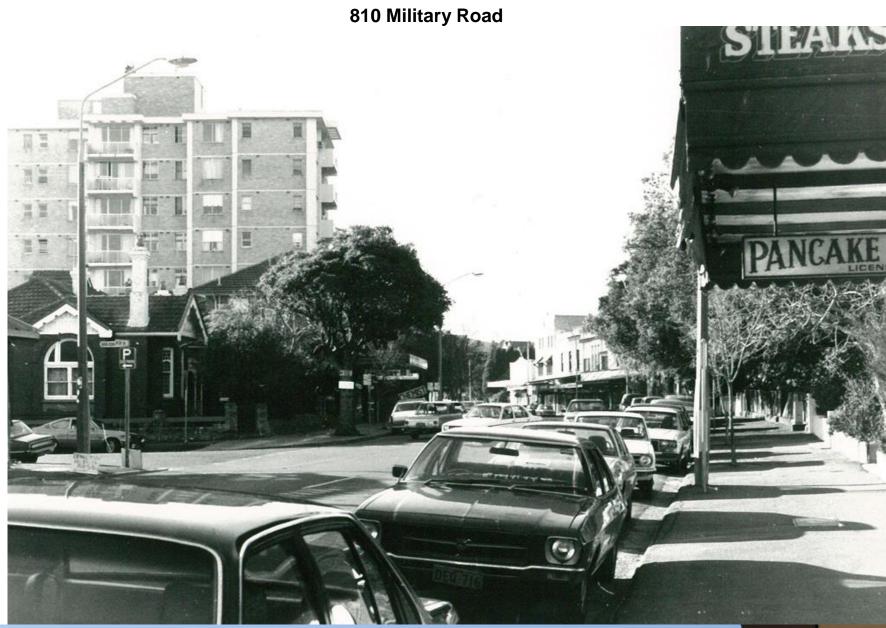

This document pairs photos from 1980, taken by Robertson & Hindmarsh with photos taken in 2016 to form a comparison of changes in the built form over time over these 36 years. The photos taken in 1980 are in black and white while the 2016 photos are in colour. Each comparison has the relevant address/addresses listed at the top of the page. The properties covered by this document are marked in the map below.