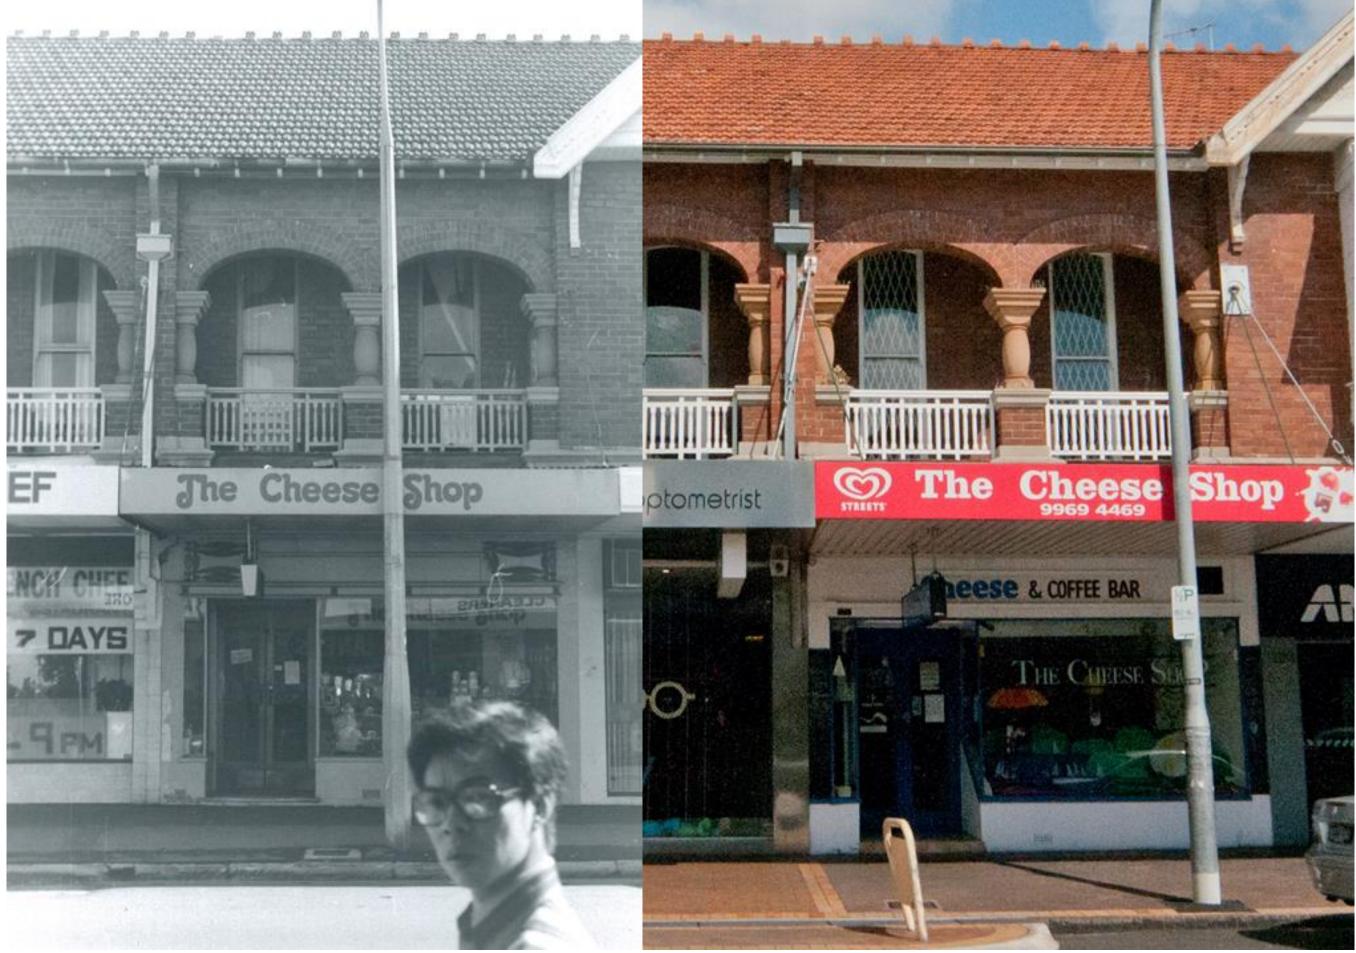

## Introduction

In August 1980, Scott Robertson, from Conservation Architects Robertson & Hindmarsh Pty Ltd completed a photographic survey of what is now the Military Road Heritage Conservation Area. This was completed as part of a National trust proposal for Military Road to be an urban conservation area. In early 2016, photos of individual properties in the Military Road Heritage Conservation area were taken as part of a heritage survey.

This document pairs photos from 1980, taken by Robertson & Hindmarsh with photos taken in 2016 to form a comparison of changes in the built form over time over these 36 years. The photos taken in 1980 are in black and white while the 2016 photos are in colour. Each comparison has the relevant address/addresses listed at the top of the page. The properties covered by this document are marked in the map below.