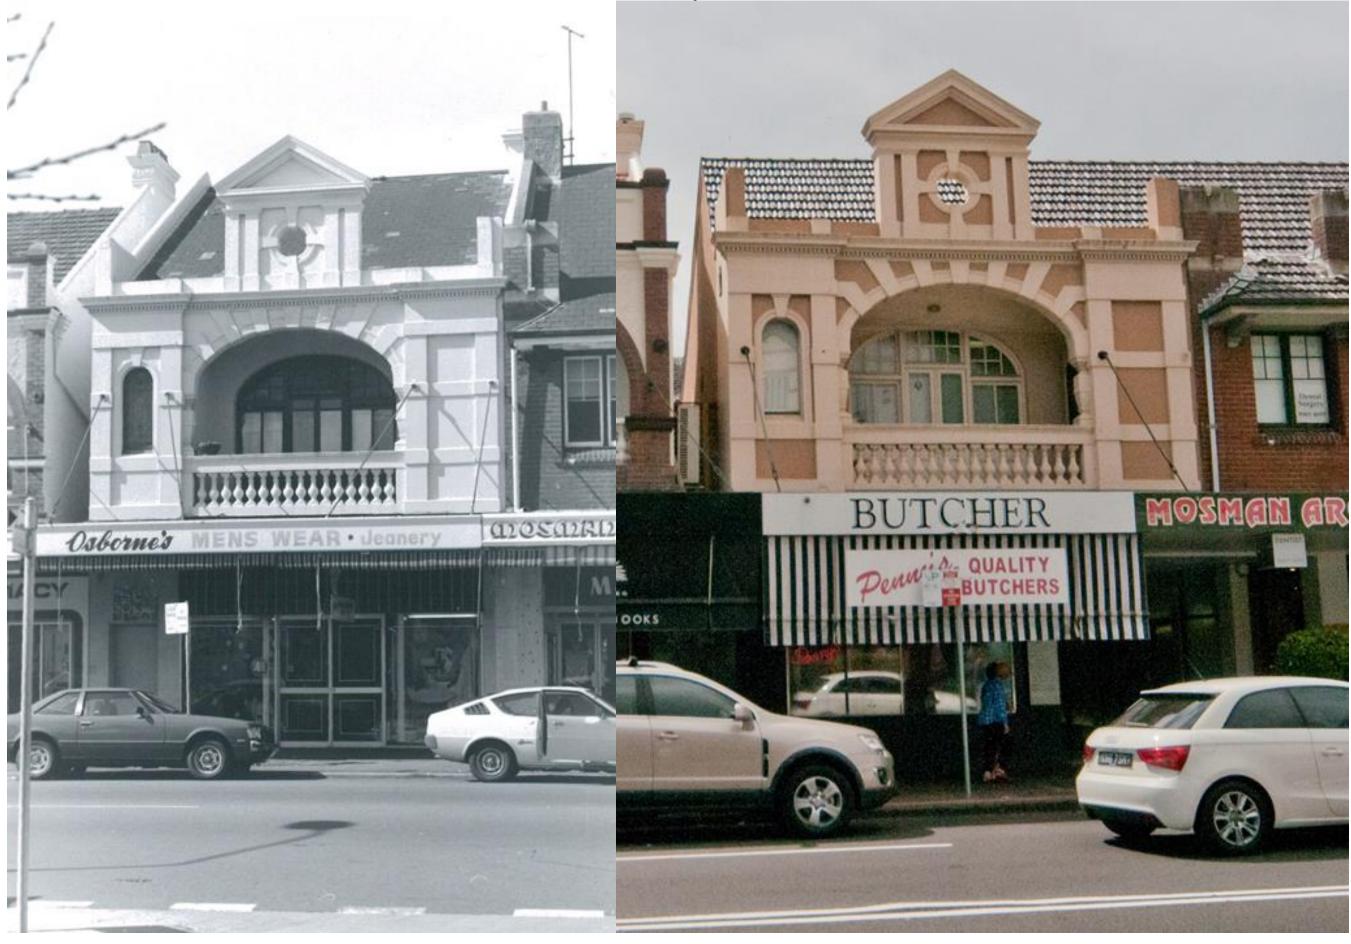

## Introduction

In August 1980, Scott Robertson, from Conservation Architects Robertson & Hindmarsh Pty Ltd completed a photographic survey of what is now the Military Road Heritage Conservation Area. This was completed as part of a National trust proposal for Military Road to be an urban conservation area. In early 2016, photos of individual properties in the Military Road Heritage Conservation area were taken as part of a heritage survey.

This document pairs photos from 1980, taken by Robertson & Hindmarsh with photos taken in 2016 to form a comparison of changes in the built form over time over these 36 years. The photos taken in 1980 are in black and white while the 2016 photos are in colour. Each comparison has the relevant address/addresses listed at the top of the page. The properties covered by this document are marked in the map below.