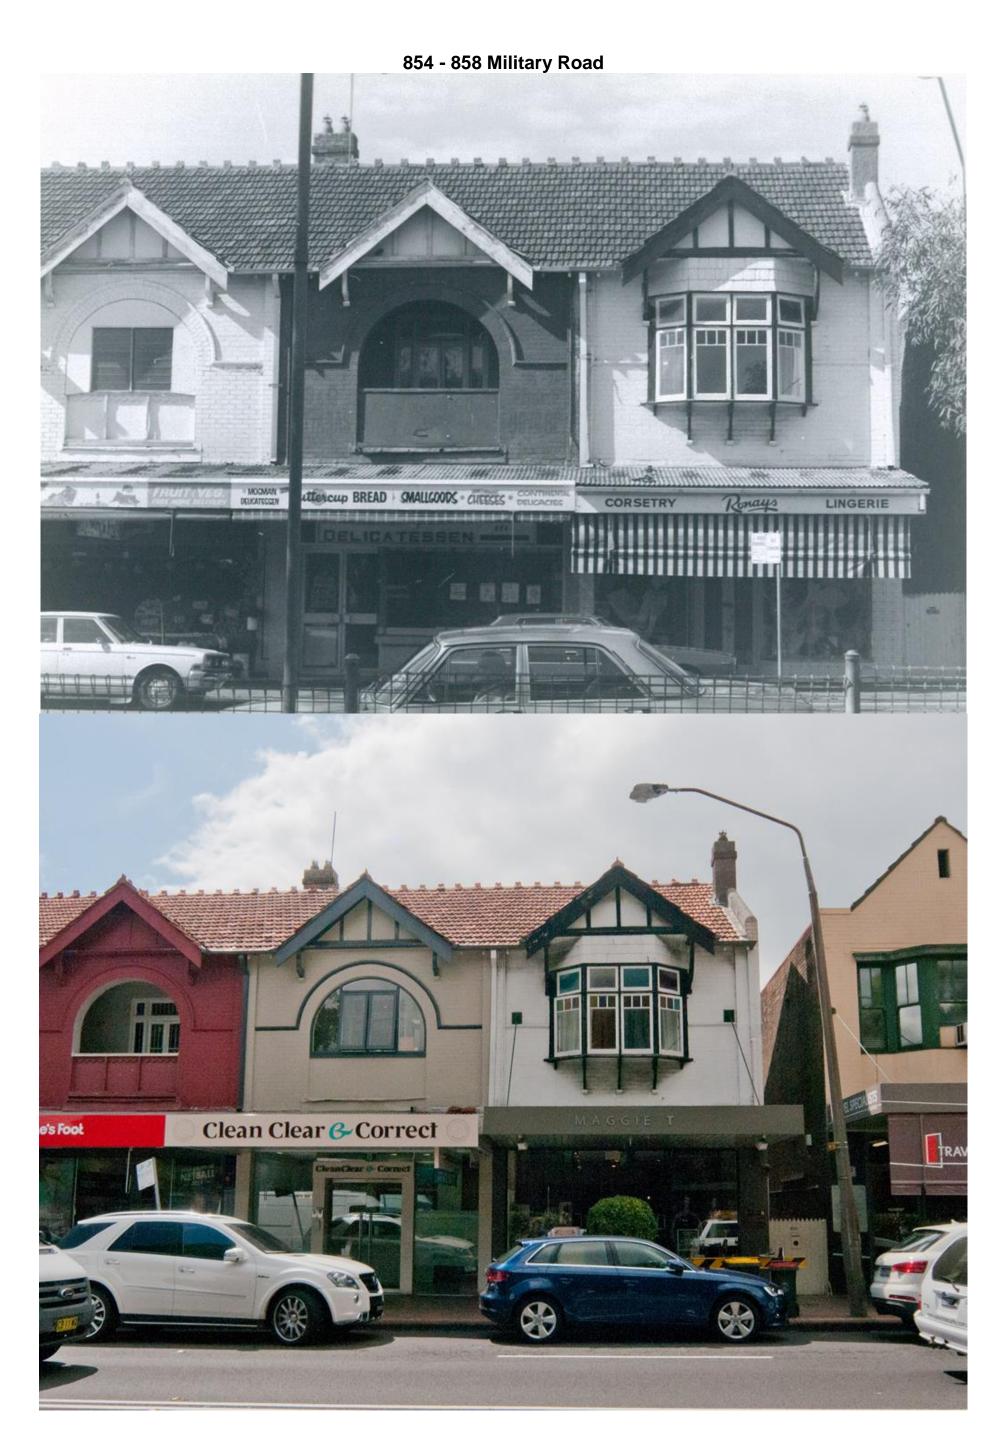

## Introduction

In August 1980, Scott Robertson, from Conservation Architects Robertson & Hindmarsh Pty Ltd completed a photographic survey of what is now the Military Road Heritage Conservation Area. This was completed as part of a National trust proposal for Military Road to be an urban conservation area. In early 2016, photos of individual properties in the Military Road Heritage Conservation area were taken as part of a heritage survey.

This document pairs photos from 1980, taken by Robertson & Hindmarsh with photos taken in 2016 to form a comparison of changes in the built form over time over these 36 years. The photos taken in 1980 are in black and white while the 2016 photos are in colour. Each comparison has the relevant address/addresses listed at the top of the page. The properties covered by this document are marked in the map below.